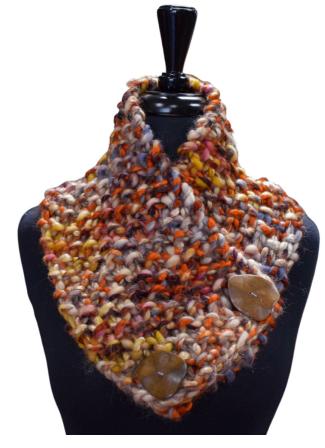

# **Big Easy**

A simple knit neck scarf accented with two large buttons.

Louisa Harding Enorme 1 skein #09/Florence or 76yds comparable super bulky yarn