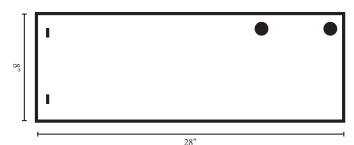

# finished size

7" wide and 30" long

Bind off loosely in pattern.

Sew buttons as shown in schematic.

## schematic

complimentary pattern cowitery of sealed with a kiss

©2012-2023 Sealed with a Kiss, all rights reserved