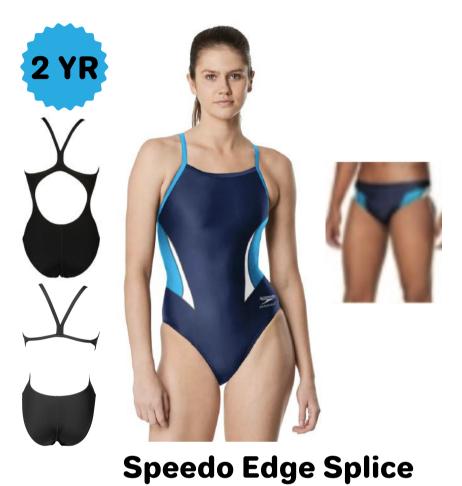

Jammer 22-38 \$46.80

Female 20-40 \$69.42

**Brief 24-38 \$43.12** Jammer 22-38 \$50.82

**Brief 24-38 \$32.76** 

**Speedo Disco Boom** 

**Brief 24-38 \$43.12** Jammer 22-38 \$50.82 Female 20-40 \$61.60

Brief 24-38 \$38.12 Jammer 22-38 \$45.82 Female 20-40 \$65.45

**Speedo Edge Splice** 

**Brief 24-38 \$38.12** Female 20-40 \$65.45

Brief 24-38 \$38.12 Jammer 22-38 \$45.82