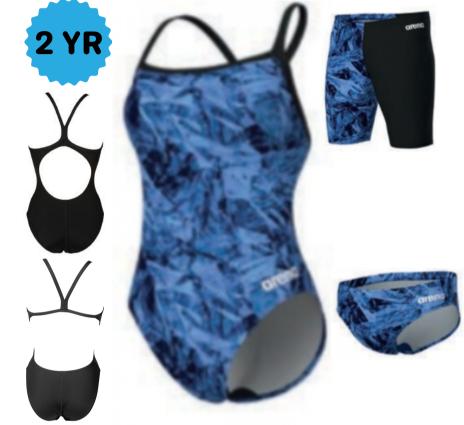

Brief 22-44 \$39.00

Jammer 20-42 \$46.80

Female 20-42 \$69.42

**Arena Crackle** 

**Arena Escape** 

Brief 22-44 \$39.00

Jammer 20-42 \$46.80

Female 20-42 \$69.42