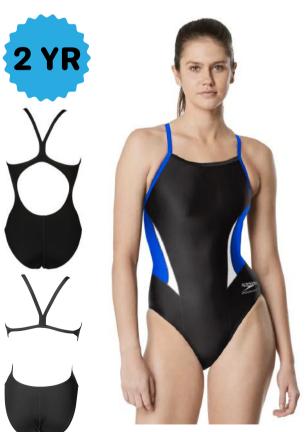

\$39.00

Jammer 20-42 \$46.80

Female 20-42 \$69.42



Brief 22-44 \$39.00

Jammer 20-42 \$46.80

Female 20-42 \$69.42

**Arena Crackle** 



**Arena Escape** 

Brief 22-44 \$39.00

Jammer 20-42 \$46.80

Female 20-42 \$69.42



**Arena Escape** 

Brief 22-44 \$39.00

Jammer 20-42 \$46.80

Female 20-42 \$69.42





Brief 24-38 \$39.00

Jammer 22-38 \$46.80

Female 20-40 \$69.42



Brief 24-38 \$39.00

Jammer 22-38 \$46.80

Female 20-40 \$69.42



**Arena Hydrangea** 

Brief 24-38 \$39.00

Jammer 22-38 \$46.80

Female 20-40 \$69.42



**Arena Hydrangea** 

Brief 24-38 \$39.00

Jammer 22-38 \$46.80

Female 20-40 \$69.42





**Brief 24-38 \$43.12** Jammer 22-38 \$50.82



**Brief 24-38 \$32.76** 



**Speedo Disco Boom** 



**Brief 24-38 \$43.12** Jammer 22-38 \$50.82 Female 20-40 \$61.60



Brief 24-38 \$38.12 Jammer 22-38 \$45.82 Female 20-40 \$65.45



**Speedo Edge Splice** 





**Brief 24-38 \$38.12** Female 20-40 \$65.45



Brief 24-38 \$38.12 Jammer 22-38 \$45.82