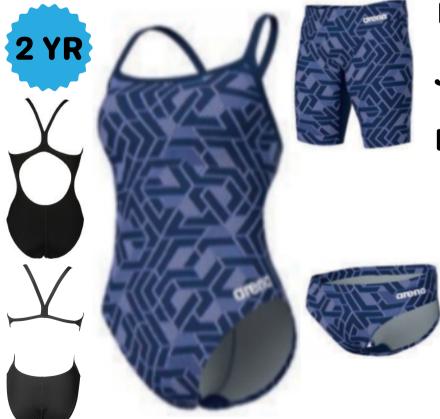

Brief 24-38 \$32.76

Jammer 22-38 \$38.61

Female 20-40 \$45.24



**Nike Pool Lanes** 

Brief 24-38 \$43.12

Jammer 22-38 \$50.82

Female 20-40 \$61.60



**Nike Lightning** 

Brief 24-38 \$43.12

Jammer 22-38 \$50.82

Female 20-40 \$61.60



**Arena Abstract Tiles** 

Jammer 22-38 \$35.88 Female 20-40 \$50.70





Brief 22-44 \$39.00

Jammer 20-42 \$46.80

Female 20-42 \$69.42



Brief 22-44 \$39.00

Jammer 20-42 \$46.80

Female 20-42 \$69.42

**Arena Crackle** 



**Arena Escape** 

Brief 22-44 \$39.00

Jammer 20-42 \$46.80

Female 20-42 \$69.42



**Arena Escape** 

Brief 22-44 \$39.00

Jammer 20-42 \$46.80

Female 20-42 \$69.42





Brief 24-38 \$39.00

Jammer 22-38 \$46.80

Female 20-40 \$69.42



Brief 24-38 \$39.00

Jammer 22-38 \$46.80

Female 20-40 \$69.42



**Arena Hydrangea** 

Brief 24-38 \$39.00

Jammer 22-38 \$46.80

Female 20-40 \$69.42



**Arena Hydrangea** 

Brief 24-38 \$39.00

Jammer 22-38 \$46.80

Female 20-40 \$69.42





**Brief 24-38 \$43.12** Jammer 22-38 \$50.82



**Brief 24-38 \$32.76** 



**Speedo Disco Boom** 



**Brief 24-38 \$43.12** Jammer 22-38 \$50.82 Female 20-40 \$61.60



Brief 24-38 \$38.12 Jammer 22-38 \$45.82 Female 20-40 \$65.45



**Speedo Edge Splice** 





**Brief 24-38 \$38.12** Female 20-40 \$65.45