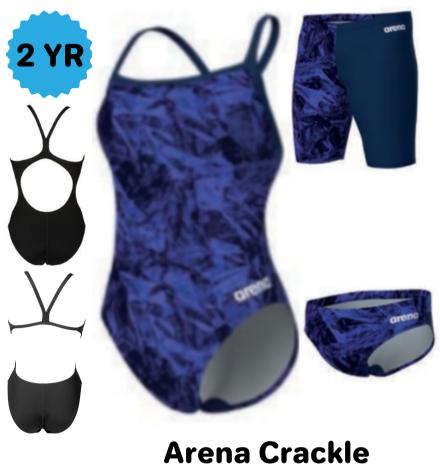

Brief 22-44 \$39.00

Jammer 20-42 \$46.80

Female 20-42 \$69.42

**Arena Crackle** 

**Arena Escape** 

Brief 22-44 \$39.00

Jammer 20-42 \$46.80

Female 20-42 \$69.42