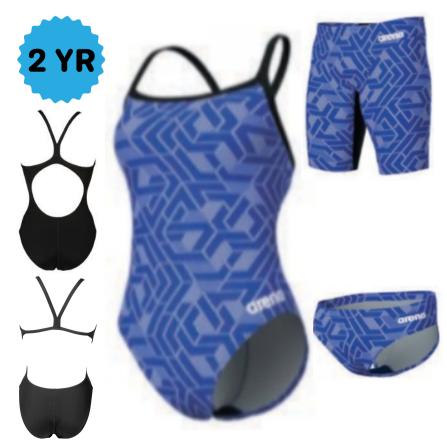

Brief 24-38 \$32.76

Jammer 22-38 \$38.61

Female 20-40 \$45.24



**Nike Pool Lanes** 

Brief 24-38 \$43.12

Jammer 22-38 \$50.82

Female 20-40 \$61.60



**Nike Lightning** 

Brief 24-38 \$43.12

Jammer 22-38 \$50.82

Female 20-40 \$61.60



**Arena Abstract Tiles** 

Jammer 22-38 \$35.88 Female 20-40 \$50.70





Brief 22-44 \$39.00

Jammer 20-42 \$46.80

Female 20-42 \$69.42



Brief 22-44 \$39.00

Jammer 20-42 \$46.80

Female 20-42 \$69.42

**Arena Crackle** 



**Arena Escape** 

Brief 22-44 \$39.00

Jammer 20-42 \$46.80

Female 20-42 \$69.42



**Arena Escape** 

Brief 22-44 \$39.00

Jammer 20-42 \$46.80

Female 20-42 \$69.42





Brief 24-38 \$39.00

Jammer 22-38 \$46.80

Female 20-40 \$69.42



Brief 24-38 \$39.00

Jammer 22-38 \$46.80

Female 20-40 \$69.42



**Arena Hydrangea** 

Brief 24-38 \$39.00

Jammer 22-38 \$46.80

Female 20-40 \$69.42



**Arena Hydrangea** 

Brief 24-38 \$39.00

Jammer 22-38 \$46.80

Female 20-40 \$69.42





**Brief 24-38 \$43.12** Jammer 22-38 \$50.82



**Brief 24-38 \$32.76** 



**Speedo Disco Boom** 



**Brief 24-38 \$43.12** Jammer 22-38 \$50.82 Female 20-40 \$61.60



Brief 24-38 \$38.12 Jammer 22-38 \$45.82 Female 20-40 \$65.45



**Speedo Edge Splice** 





**Brief 24-38 \$38.12** Female 20-40 \$65.45



Brief 24-38 \$38.12 Jammer 22-38 \$45.82