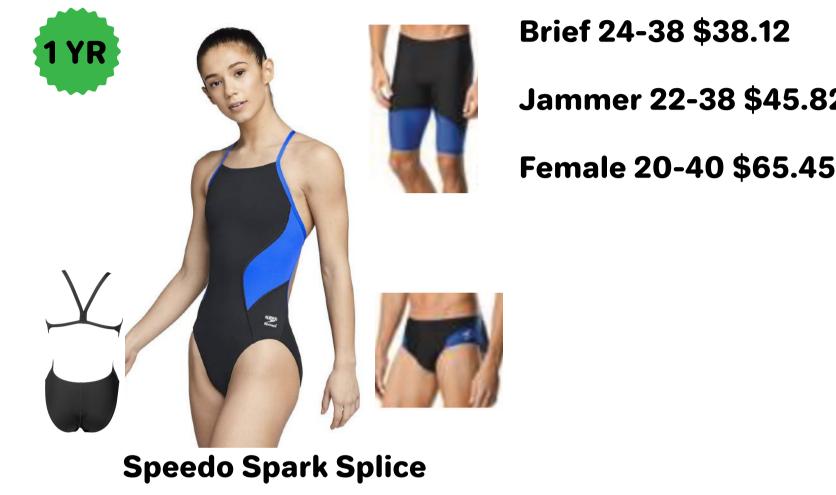

Jammer 22-38 \$46.80

Female 20-40 \$69.42

**Brief 24-38 \$43.12** Jammer 22-38 \$50.82

**Brief 24-38 \$32.76** 

**Speedo Disco Boom** 

**Brief 24-38 \$43.12** Jammer 22-38 \$50.82 Female 20-40 \$61.60

Brief 24-38 \$38.12 Jammer 22-38 \$45.82 Female 20-40 \$65.45