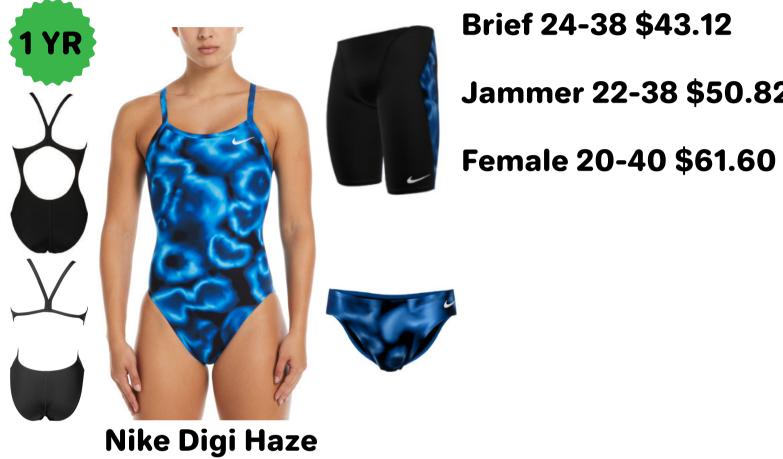

Brief 24-38 \$32.76

Jammer 22-38 \$38.61

Female 20-40 \$45.24

**Nike Pool Lanes** 

Brief 24-38 \$43.12

Jammer 22-38 \$50.82

Female 20-40 \$61.60

**Nike Lightning** 

Brief 24-38 \$43.12

Jammer 22-38 \$50.82

Female 20-40 \$61.60

**Arena Abstract Tiles** 

Jammer 22-38 \$35.88 Female 20-40 \$50.70

Brief 22-44 \$39.00

Jammer 20-42 \$46.80

Female 20-42 \$69.42