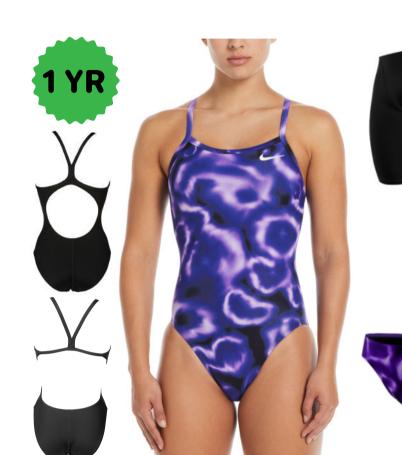

Jammer 22-38 \$50.82

Female 20-40 \$61.60

Brief 22-44 \$39.00

Jammer 20-42 \$46.80

**Arena Escape** 

**Nike Digi Haze** 

Female 20-42 \$69.42

1 YR