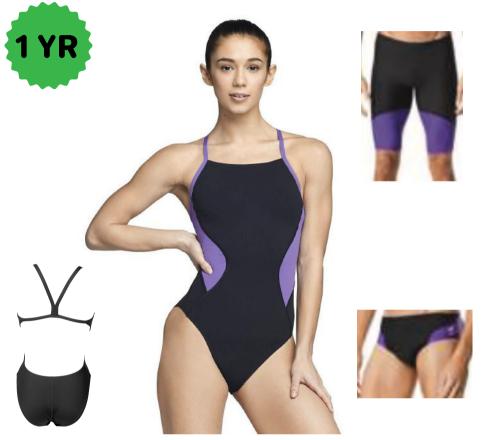

**Nike Lightning** 

2 YR

**Brief 24-38 \$43.12** Jammer 22-38 \$50.82 Female 20-40 \$61.60



Brief 24-38 \$43.12 Jammer 22-38 \$50.82 Female 20-40 \$61.60



**Nike Pool Lanes** 

**Speedo Disco Boom** 





Brief 24-38 \$43.12

Jammer 22-38 \$50.82

Female 20-40 \$61.60

Brief 22-44 \$39.00

Jammer 20-42 \$46.80





**Arena Escape** 

**Nike Digi Haze** 

Female 20-42 \$69.42

1 YR

Jammer 22-38 \$35.88



**Arena Abstract Tiles** 





**Speedo Spark Splice** 

Brief 24-38 \$38.12

Jammer 22-38 \$45.82

Female 20-40 \$65.45



2 YR

Brief 24-38 \$38.12

Jammer 22-38 \$45.82



**Speedo Edge Splice** 



**Nike Vex** 

Brief 24-38 \$38.50

Jammer 22-38 \$44.66

Female 20-40 \$61.60