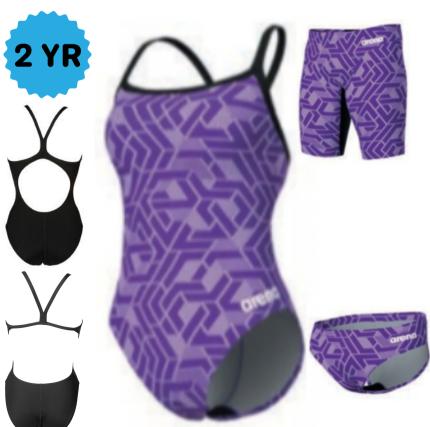

**Nike Lightning** 

2 YR

**Brief 24-38 \$43.12** Jammer 22-38 \$50.82 Female 20-40 \$61.60



Brief 24-38 \$43.12 Jammer 22-38 \$50.82 Female 20-40 \$61.60



**Nike Pool Lanes** 

**Speedo Disco Boom** 





Brief 24-38 \$43.12

Jammer 22-38 \$50.82

Female 20-40 \$61.60

Brief 22-44 \$39.00

Jammer 20-42 \$46.80





**Arena Escape** 

**Nike Digi Haze** 

Female 20-42 \$69.42

1 YR

Jammer 22-38 \$35.88



**Arena Abstract Tiles** 





**Speedo Spark Splice** 

Brief 24-38 \$38.12

Jammer 22-38 \$45.82

Female 20-40 \$65.45



2 YR

Brief 24-38 \$38.12

Jammer 22-38 \$45.82



**Speedo Edge Splice** 



**Nike Vex** 

Brief 24-38 \$38.50

Jammer 22-38 \$44.66

Female 20-40 \$61.60