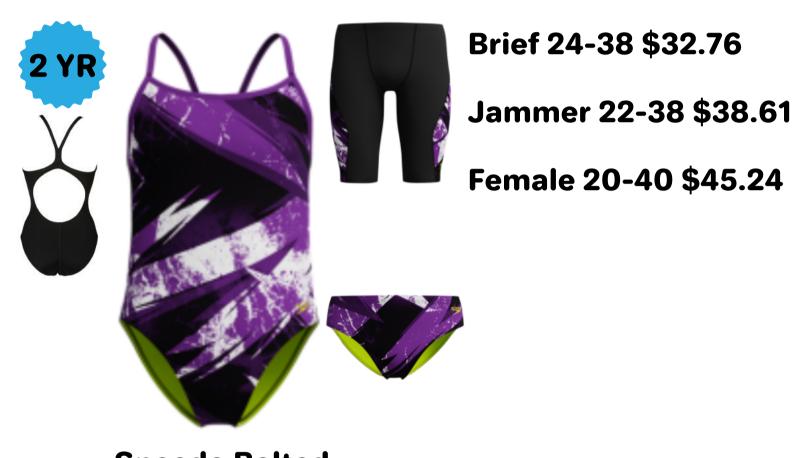

Jammer 22-38 \$35.88

**Arena Abstract Tiles** 

**Speedo Spark Splice** 

Brief 24-38 \$38.12

Jammer 22-38 \$45.82

Female 20-40 \$65.45

2 YR

Brief 24-38 \$38.12

Jammer 22-38 \$45.82

**Speedo Edge Splice** 

**Nike Vex** 

Brief 24-38 \$38.50

Jammer 22-38 \$44.66

Female 20-40 \$61.60