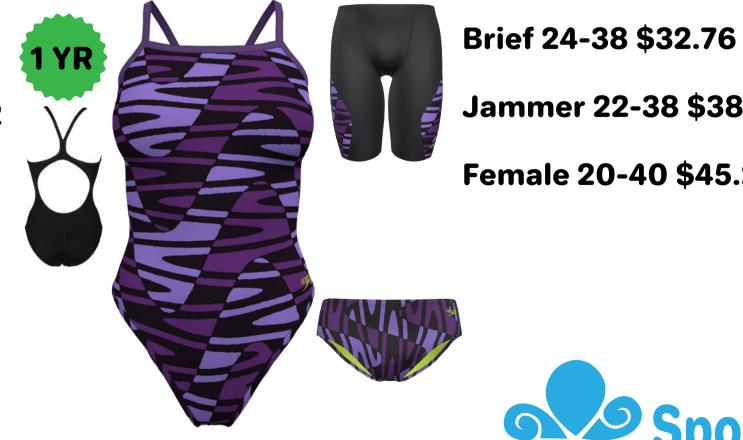

Jammer 22-38 \$35.88

**Arena Abstract Tiles** 

**Speedo Spark Splice** 

Brief 24-38 \$38.12

Jammer 22-38 \$45.82

Female 20-40 \$65.45

2 YR

Brief 24-38 \$38.12

Jammer 22-38 \$45.82

**Speedo Edge Splice** 

**Nike Vex** 

Brief 24-38 \$38.50

Jammer 22-38 \$44.66

Female 20-40 \$61.60