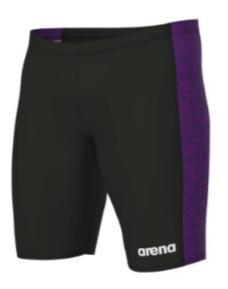

**Nike Lightning** 

2 YR

**Brief 24-38 \$43.12** Jammer 22-38 \$50.82 Female 20-40 \$61.60



Brief 24-38 \$43.12 Jammer 22-38 \$50.82 Female 20-40 \$61.60



**Nike Pool Lanes** 

**Speedo Disco Boom** 





Brief 24-38 \$43.12

Jammer 22-38 \$50.82

Female 20-40 \$61.60

Brief 22-44 \$39.00

Jammer 20-42 \$46.80





**Arena Escape** 

**Nike Digi Haze** 

Female 20-42 \$69.42

1 YR

Jammer 22-38 \$35.88



**Arena Abstract Tiles** 





**Speedo Spark Splice** 

Brief 24-38 \$38.12

Jammer 22-38 \$45.82

Female 20-40 \$65.45



2 YR

Brief 24-38 \$38.12

Jammer 22-38 \$45.82



**Speedo Edge Splice** 



**Nike Vex** 

Brief 24-38 \$38.50

Jammer 22-38 \$44.66

Female 20-40 \$61.60