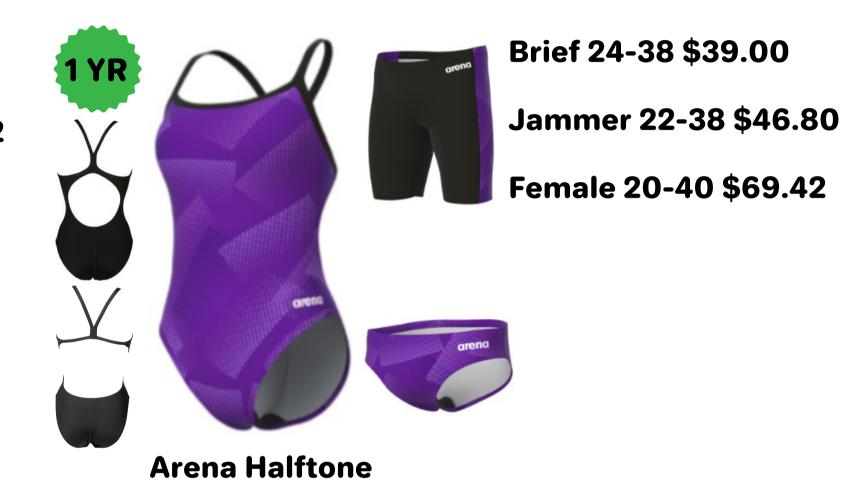

**Nike Lightning** 

2 YR

**Brief 24-38 \$43.12** Jammer 22-38 \$50.82 Female 20-40 \$61.60

Brief 24-38 \$43.12 Jammer 22-38 \$50.82 Female 20-40 \$61.60

**Nike Pool Lanes** 

**Speedo Disco Boom** 

Brief 24-38 \$43.12

Jammer 22-38 \$50.82

Female 20-40 \$61.60

Brief 22-44 \$39.00

Jammer 20-42 \$46.80

**Arena Escape** 

**Nike Digi Haze** 

Female 20-42 \$69.42

1 YR