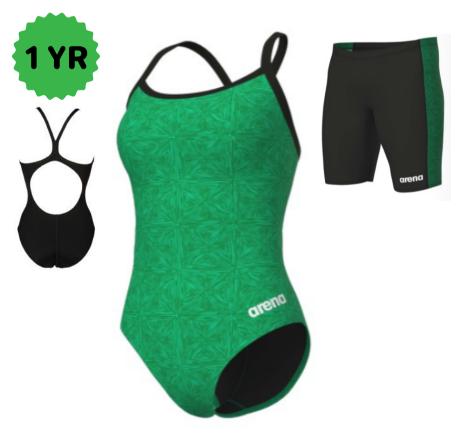

Female 20-40 \$61.60

Brief 24-38 \$32.76

Jammer 22-38 \$38.61

Female 20-40 \$45.24

**Brief 24-38 \$39.00** 

Female 20-40 \$69.42

Brief 22-44 \$39.00

Jammer 20-42 \$46.80