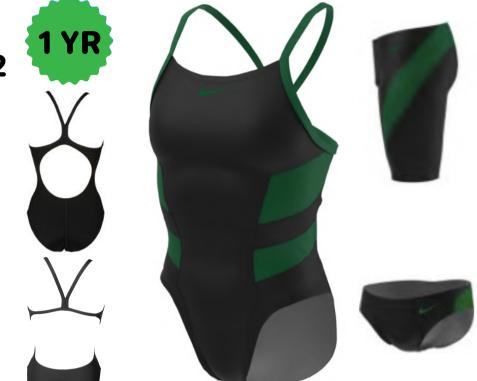

Female 20-42 \$69.42

**Arena Abstract Tiles** 

Jammer 22-38 \$35.88

Female 20-40 \$50.70

Nike Digi Haze

Brief 24-38 \$43.12

Jammer 22-38 \$50.82

Female 20-40 \$61.60