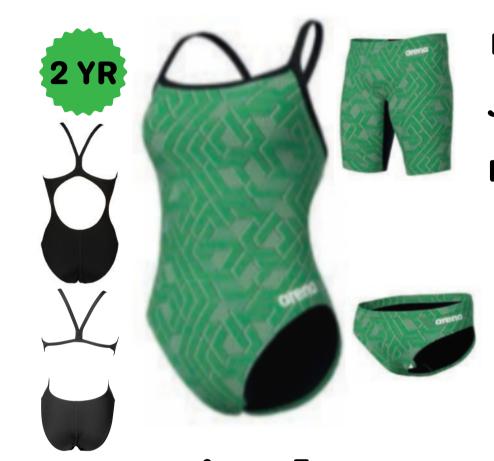

Female 20-42 \$69.42

**Arena Abstract Tiles** 

Jammer 22-38 \$35.88

Female 20-40 \$50.70

Nike Digi Haze

Brief 24-38 \$43.12

Jammer 22-38 \$50.82

Female 20-40 \$61.60