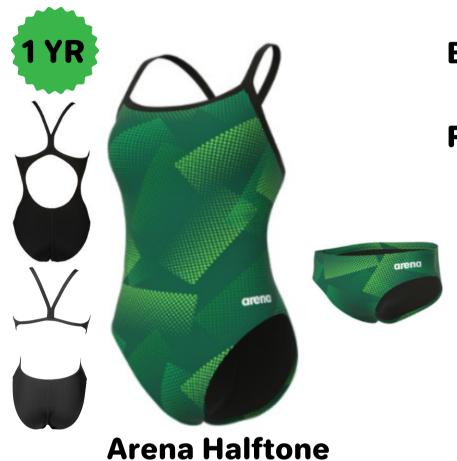

Female 20-42 \$69.42

**Arena Abstract Tiles** 

Jammer 22-38 \$35.88

Female 20-40 \$50.70

Nike Digi Haze

Brief 24-38 \$43.12

Jammer 22-38 \$50.82

Female 20-40 \$61.60