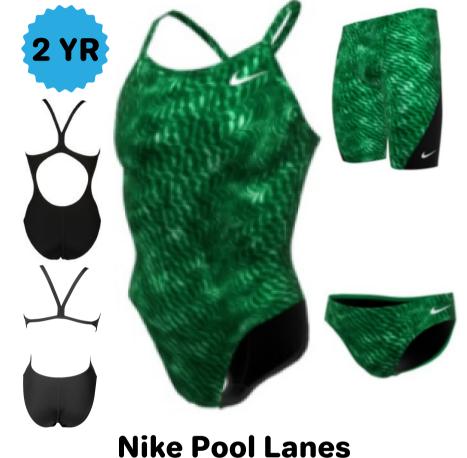

**Brief 24-38 \$32.76** 

Jammer 22-38 \$38.61

Female 20-40 \$45.24



Brief 24-38 \$43.12

Jammer 22-38 \$50.82

Female 20-40 \$61.60



**Brief 24-38 \$43.12** 

Jammer 22-38 \$50.82

Female 20-40 \$61.60



Brief 24-38 \$32.76

Jammer 22-38 \$38.61

Female 20-40 \$45.24





**Brief 24-38 \$39.00** 

Female 20-40 \$69.42



Brief 22-44 \$39.00

Jammer 20-42 \$46.80

Female 20-42 \$69.42





**Arena Abstract Tiles** 

Jammer 22-38 \$35.88

Female 20-40 \$50.70



Nike Digi Haze



Brief 24-38 \$43.12

Jammer 22-38 \$50.82

Female 20-40 \$61.60



Sport Fair
The Swimmer's Outfitter





Brief 24-38 \$38.12

Jammer 22-38 \$45.82

Female 20-40 \$65.45



**Nike Vex** 

Brief 24-38 \$38.50

Jammer 22-38 \$44.66

Female 20-40 \$61.60





Brief 24-38 \$38.12

Jammer 22-38 \$45.82

Female 20-40 \$65.45



**Speedo Edge Splice**