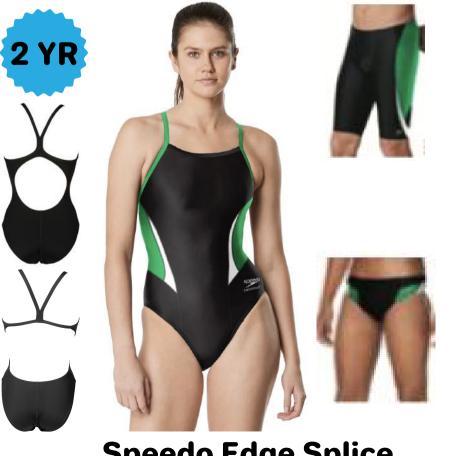

Brief 24-38 \$38.12

Jammer 22-38 \$45.82

Female 20-40 \$65.45

**Speedo Edge Splice** 