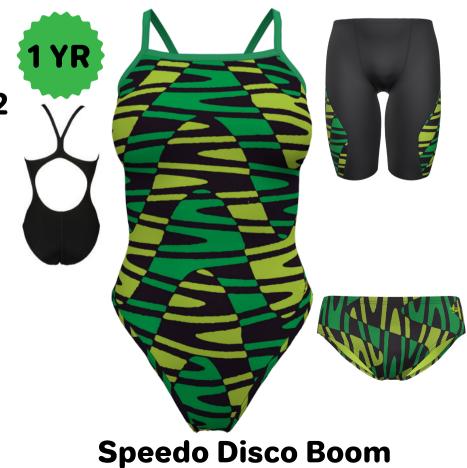

**Brief 24-38 \$32.76** 

Jammer 22-38 \$38.61

Female 20-40 \$45.24



Brief 24-38 \$43.12

Jammer 22-38 \$50.82

Female 20-40 \$61.60



**Brief 24-38 \$43.12** 

Jammer 22-38 \$50.82

Female 20-40 \$61.60



Brief 24-38 \$32.76

Jammer 22-38 \$38.61

Female 20-40 \$45.24





**Brief 24-38 \$39.00** 

Female 20-40 \$69.42



Brief 22-44 \$39.00

Jammer 20-42 \$46.80

Female 20-42 \$69.42





**Arena Abstract Tiles** 

Jammer 22-38 \$35.88

Female 20-40 \$50.70



Nike Digi Haze



Brief 24-38 \$43.12

Jammer 22-38 \$50.82

Female 20-40 \$61.60



Sport Fair
The Swimmer's Outfitter





Brief 24-38 \$38.12

Jammer 22-38 \$45.82

Female 20-40 \$65.45



**Nike Vex** 

Brief 24-38 \$38.50

Jammer 22-38 \$44.66

Female 20-40 \$61.60





Brief 24-38 \$38.12

Jammer 22-38 \$45.82

Female 20-40 \$65.45



**Speedo Edge Splice**