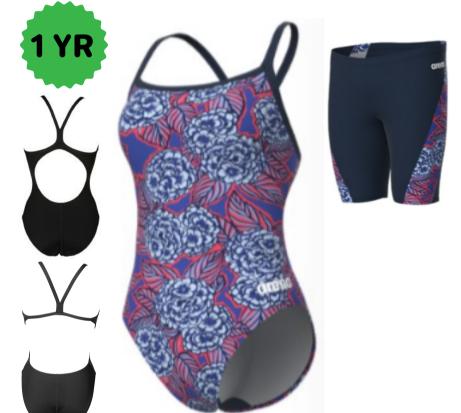

**Arena Crackle** 

Brief 22-44 \$39.00 Jammer 20-42 \$46.80 Female 20-42 \$69.42

**Arena Crackle** 

Brief 24-38 \$39.00 Jammer 22-38 \$46.80

Female 20-40 \$69.42

**Arena Hydrangea** 

Jammer 22-38 \$46.80

Female 20-40 \$69.42