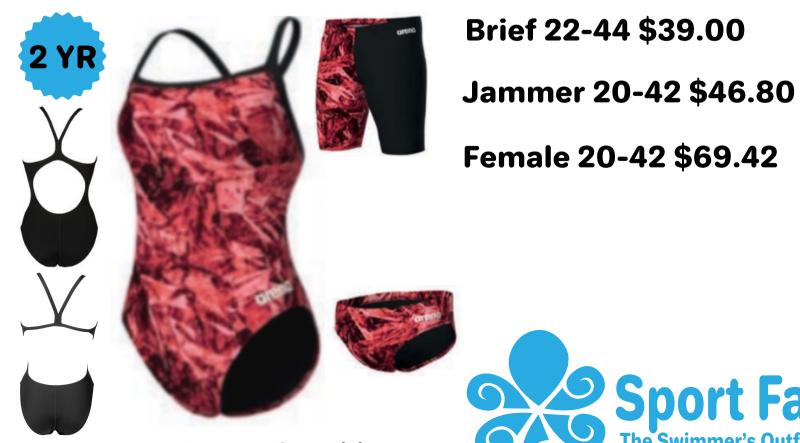

Jammer 22-38 \$50.82

Female 20-40 \$61.60

**Nike Lightning** 

Brief 22-44 \$39.00 Jammer 20-42 \$46.80 Female 20-42 \$69.42

**Arena Escape** 

**Brief 22-44 \$39.00** Jammer 20-42 \$46.80 Female 20-42 \$69.42