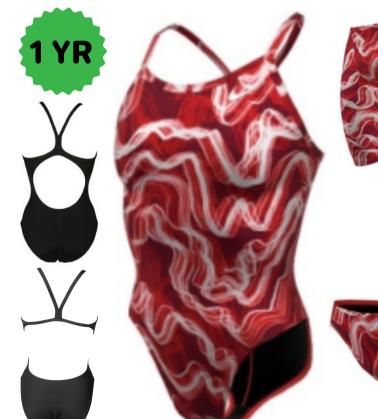

Brief 24-38 \$32.76

Jammer 22-38 \$38.61

Female 20-40 \$45.24



**Speedo Bolted** 



**Nike Pool Lanes** 

Jammer 22-38 \$50.82 Female 20-40 \$61.60

**Brief 24-38 \$43.12** 



Brief 24-38 \$43.12

Jammer 22-38 \$50.82

Female 20-40 \$61.60



**Nike Lightning** 





Brief 22-44 \$39.00 Jammer 20-42 \$46.80 Female 20-42 \$69.42



**Arena Escape** 

**Brief 22-44 \$39.00** Jammer 20-42 \$46.80 Female 20-42 \$69.42



**Arena Crackle** 

Brief 22-44 \$39.00 Jammer 20-42 \$46.80 Female 20-42 \$69.42



**Arena Crackle** 



Brief 24-38 \$39.00 Jammer 22-38 \$46.80

Female 20-40 \$69.42



**Arena Hydrangea** 

Jammer 22-38 \$46.80

Female 20-40 \$69.42



Brief 24-38 \$39.00

Jammer 22-38 \$46.80

Female 20-40 \$69.42



Brief 24-38 \$39.00

Jammer 22-38 \$46.80

Female 20-40 \$69.42







**Brief 24-38 \$43.12** 

Jammer 22-38 \$50.82

Female 20-40 \$61.60



**Speedo Disco Boom** 



**Arena Abstract Tiles** 

**Nike Digi Haze** 

Jammer 22-38 \$35.88

Female