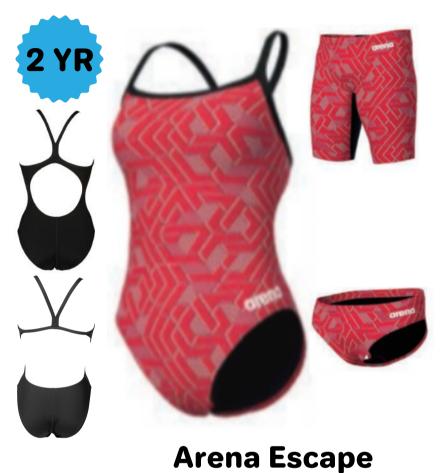

Jammer 22-38 \$50.82

Female 20-40 \$61.60

**Nike Lightning** 

Brief 22-44 \$39.00 Jammer 20-42 \$46.80 Female 20-42 \$69.42

**Arena Escape** 

**Brief 22-44 \$39.00** Jammer 20-42 \$46.80 Female 20-42 \$69.42