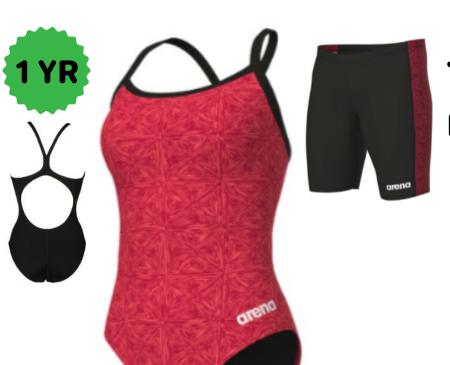

Jammer 22-38 \$50.82

Female 20-40 \$61.60

**Nike Lightning** 

Brief 22-44 \$39.00 Jammer 20-42 \$46.80 Female 20-42 \$69.42

**Arena Escape** 

**Brief 22-44 \$39.00** Jammer 20-42 \$46.80 Female 20-42 \$69.42

**Arena Crackle** 

Brief 22-44 \$39.00 Jammer 20-42 \$46.80 Female 20-42 \$69.42

**Arena Crackle** 

Brief 24-38 \$39.00 Jammer 22-38 \$46.80

Female 20-40 \$69.42

**Arena Hydrangea** 

Jammer 22-38 \$46.80

Female 20-40 \$69.42