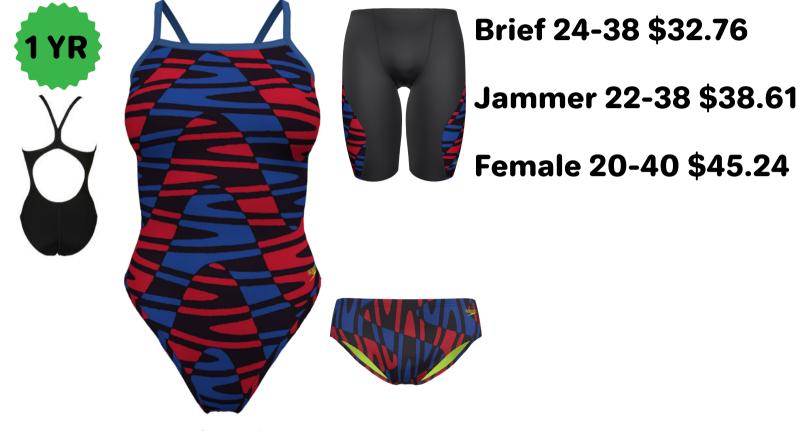

Brief 24-38 \$32.76

Jammer 22-38 \$38.61

Female 20-40 \$45.24

**Speedo Bolted** 

**Nike Pool Lanes** 

Jammer 22-38 \$50.82 Female 20-40 \$61.60

**Brief 24-38 \$43.12** 

Brief 24-38 \$43.12