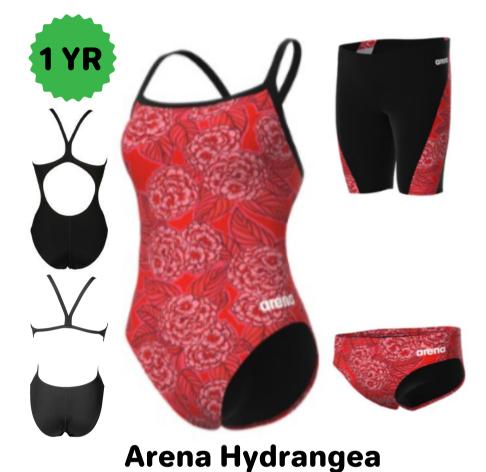

**Arena Crackle** 

Brief 22-44 \$39.00 Jammer 20-42 \$46.80 Female 20-42 \$69.42

**Arena Crackle** 

Brief 24-38 \$39.00 Jammer 22-38 \$46.80

Female 20-40 \$69.42

**Arena Hydrangea** 

Jammer 22-38 \$46.80

Female 20-40 \$69.42