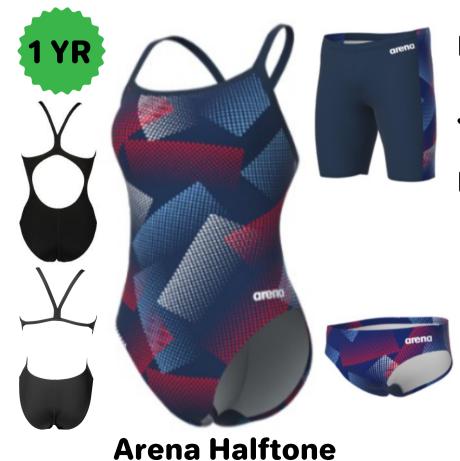

Female 20-40 \$61.60

**Speedo Disco Boom** 

**Arena Abstract Tiles** 

**Nike Digi Haze** 

Jammer 22-38 \$35.88

Female 20-40 \$50.70

**Arena Abstract Tiles** 

Jammer 22-38 \$35.88 Female 20-40 \$50.70