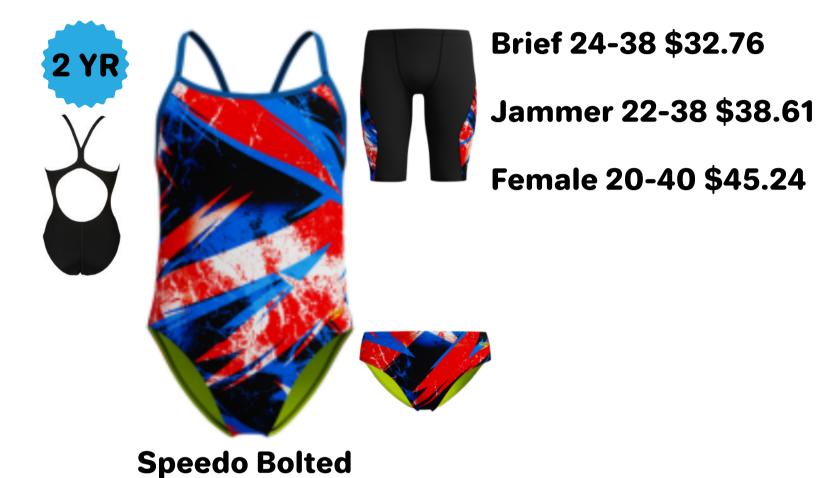

Brief 24-38 \$32.76

Jammer 22-38 \$38.61

Female 20-40 \$45.24

**Speedo Bolted** 

**Nike Pool Lanes** 

Jammer 22-38 \$50.82 Female 20-40 \$61.60

**Brief 24-38 \$43.12** 

Brief 24-38 \$43.12