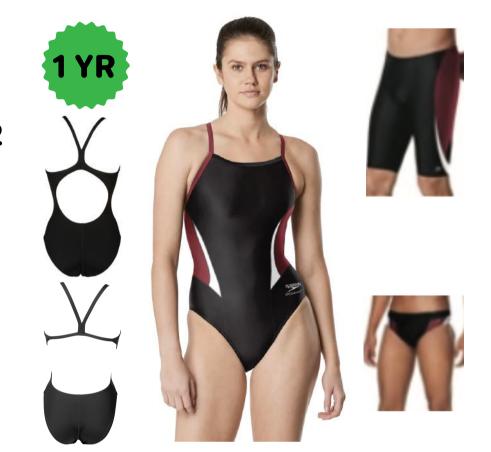

Jammer 22-38 \$45.82

Female 20-40 \$65.45

**Speedo Spark Splice** 

**Speedo Spark Splice (Red)** 

Jammer 22-38 \$45.82

Brief 24-38 \$38.12

Female 20-40 \$65.45

**Speedo Spark Splice (Maroon)** 