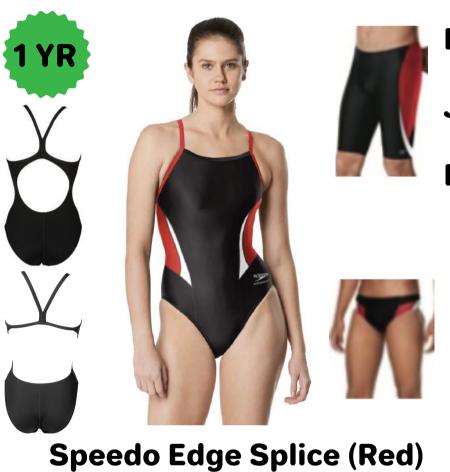

**Brief 24-38 \$38.12** Jammer 22-38 \$45.82 Female 20-40 \$65.45

Brief 24-38 \$38.12 Jammer 22-38 \$45.82 Female 20-40 \$65.45

**Speedo Edge Splice (Maroon)** 

**Speedo Edge Splice** 

**Brief 24-38 \$38.12** 

Female 20-40 \$65.45

**Nike Vex** 

**Brief 24-38 \$38.50** 

Jammer 22-38 \$44.66

Female 20-40 \$61.60

**Brief 24-38 \$38.12** Jammer 22-38 \$45.82

Female 20-40 \$65.45

Brief 24-38 \$38.12

Jammer 22-38 \$45.82

Female 20-40 \$65.45

**Speedo Spark Splice** 

**Speedo Spark Splice (Red)** 

Jammer 22-38 \$45.82

Brief 24-38 \$38.12

Female 20-40 \$65.45

**Speedo Spark Splice (Maroon)** 