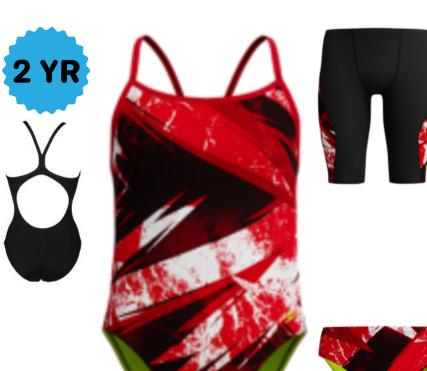

Brief 24-38 \$32.76

Jammer 22-38 \$38.61

Female 20-40 \$45.24

**Speedo Bolted** 

**Nike Pool Lanes** 

Jammer 22-38 \$50.82 Female 20-40 \$61.60

**Brief 24-38 \$43.12** 

Brief 24-38 \$43.12