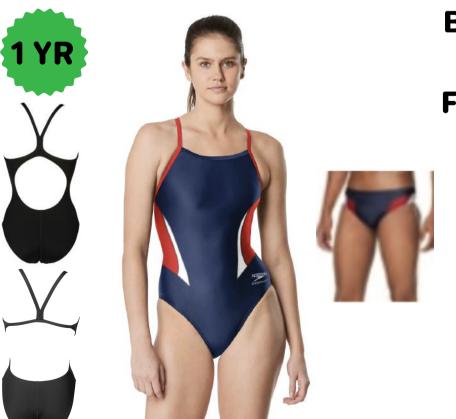

ckle** 

Brief 22-44 \$39.00 Jammer 20-42 \$46.80 Female 20-42 \$69.42



**Arena Crackle** 



Brief 24-38 \$39.00 Jammer 22-38 \$46.80

Female 20-40 \$69.42



**Arena Hydrangea** 

Jammer 22-38 \$46.80

Female 20-40 \$69.42



Brief 24-38 \$39.00

Jammer 22-38 \$46.80

Female 20-40 \$69.42



Brief 24-38 \$39.00

Jammer 22-38 \$46.80

Female 20-40 \$69.42







**Brief 24-38 \$43.12** 

Jammer 22-38 \$50.82

Female 20-40 \$61.60



**Speedo Disco Boom** 



**Arena Abstract Tiles** 

**Nike Digi Haze** 

Jammer 22-38 \$35.88

Female 20-40 \$50.70



**Arena Abstract Tiles** 

Jammer 22-38 \$35.88 Female 20-40 \$50.70





**Brief 24-38 \$38.12** Jammer 22-38 \$45.82 Female 20-40 \$65.45



Brief 24-38 \$38.12 Jammer 22-38 \$45.82 Female 20-40 \$65.45

**Speedo Edge Splice (Maroon)** 



**Speedo Edge Splice** 

**Brief 24-38 \$38.12** 

Female 20-40 \$65.45



**Nike Vex** 

**Brief 24-38 \$38.50** 

Jammer 22-38 \$44.66

Female 20-40 \$61.60







**Brief 24-38 \$38.12** Jammer 22-38 \$45.82

Female 20-40 \$65.45





Brief 24-38 \$38.12

Jammer 22-38 \$45.82

Female 20-40 \$65.45





**Speedo Spark Splice** 



**Speedo Spark Splice (Red)** 





Jammer 22-38 \$45.82

Brief 24-38 \$38.12

Female 20-40 \$65.45





**Speedo Spark Splice (Maroon)**