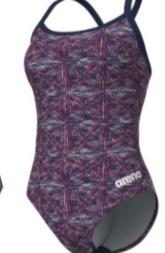

# Hydrangea

**1 Year Suit** 

Arena MAXLIFE ECO 100% Polyester

### **MSRP**

Brief 24-38 \$50.00

Jammer 22-38 \$60.00

Female 20-40 \$89.00

#### **TEAM**

Brief 24-38 \$39.00

Jammer 22-38 \$46.80

Female 20-40 \$69.42