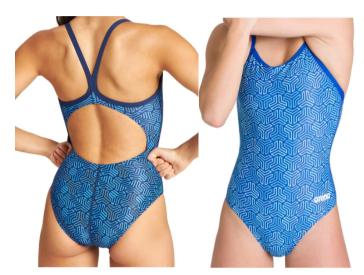

### Kikko

While suppliesArena MAXLIFElasts100% PolyesterMSRP

Jammer 22-38 \$60.00

Female 20-40 \$89.00

TEAM

Jammer 22-38 \$39.99

Female 20-40 \$49.99

**1 Year Suit** 

Arena MAXLIFE 100% Polyester

**MSRP** 

100% Polyester

Jammer 22-38 \$54.00

Female 20-40 \$75.00

TEAM

Jammer 22-38 \$39.99

#### Female 20-40 \$49.99

\*Add your team logo for \$7 per swimsuit

**Lightdrop Back** 

Royal

**Lightdrop Back** 

Navy

Navy Jammer