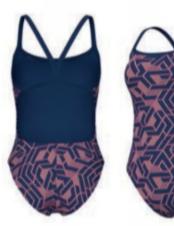

## **Abstract Tiles**

1 Year Suit

Arena MAXLIFE ECO 100% Polyester

### MSRP

Jammer 22-38 \$46.00

Female 20-40 \$65.00

TEAM

Jammer 22-38 \$35.88

Female 20-40 \$50.70

Navy/Red

417

Green • 560

Lightdrop Back

Jammer

Navy/Red 417

Red • 440

440

Groop

Green 560

Purple 590

Navy/Royal 771

Royal/Green 760

Purple 590

Royal/Green 760

Navy/Royal 771