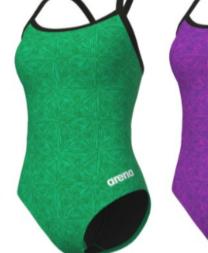

### MSRP

Jammer 22-38 \$46.00

Female 20-40 \$65.00

TEAM

Jammer 22-38 \$35.88

Female 20-40 \$50.70

Navy/Red

417

Green • 560

Lightdrop Back

Jammer

Navy/Red 417

Red • 440

440

Groop

Green 560

Purple 590

Navy/Royal 771

Royal/Green 760

Purple 590

Royal/Green 760

Navy/Royal 771