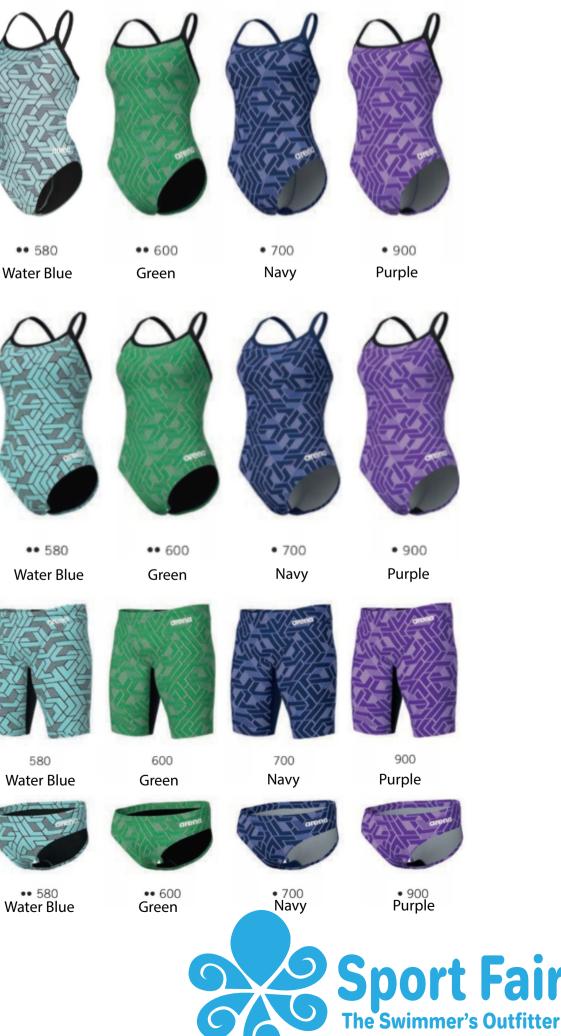

### Kikko

While suppliesArena MAXLIFElasts100% PolyesterMSRP

Jammer 22-38 \$60.00

Female 20-40 \$89.00

TEAM

Jammer 22-38 \$39.99

Female 20-40 \$49.99

**1 Year Suit** 

Arena MAXLIFE 100% Polyester

**MSRP** 

100% Polyester

Jammer 22-38 \$54.00

Female 20-40 \$75.00

TEAM

Jammer 22-38 \$39.99

#### Female 20-40 \$49.99

\*Add your team logo for \$7 per swimsuit

**Lightdrop Back** 

Royal

**Lightdrop Back** 

Navy

Navy Jammer