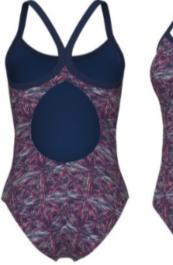

# Hydrangea

**1 Year Suit** 

Arena MAXLIFE ECO 100% Polyester

### **MSRP**

Brief 24-38 \$50.00

Jammer 22-38 \$60.00

Female 20-40 \$89.00

#### **TEAM**

Brief 24-38 \$39.00

Jammer 22-38 \$46.80

Female 20-40 \$69.42