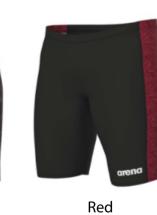

Crackle

2 Year Suit Arena MAXLIFE ECO 100% Polyester

**MSRP** Brief 22-44 \$50.00

Jammer 20-42 \$60.00

Female 20-42 \$89.00

TEAM

Brief 22-44 \$39.00

Jammer 20-42 \$46.80

Female 20-42 \$69.42

\*Add your team logo for \$7 per swimsuit

Escape

2 Year Suit Arena MAXLIFE ECO **100% Polyester** 

Challenge Back Navy/Red/White

417

• 200

Royal