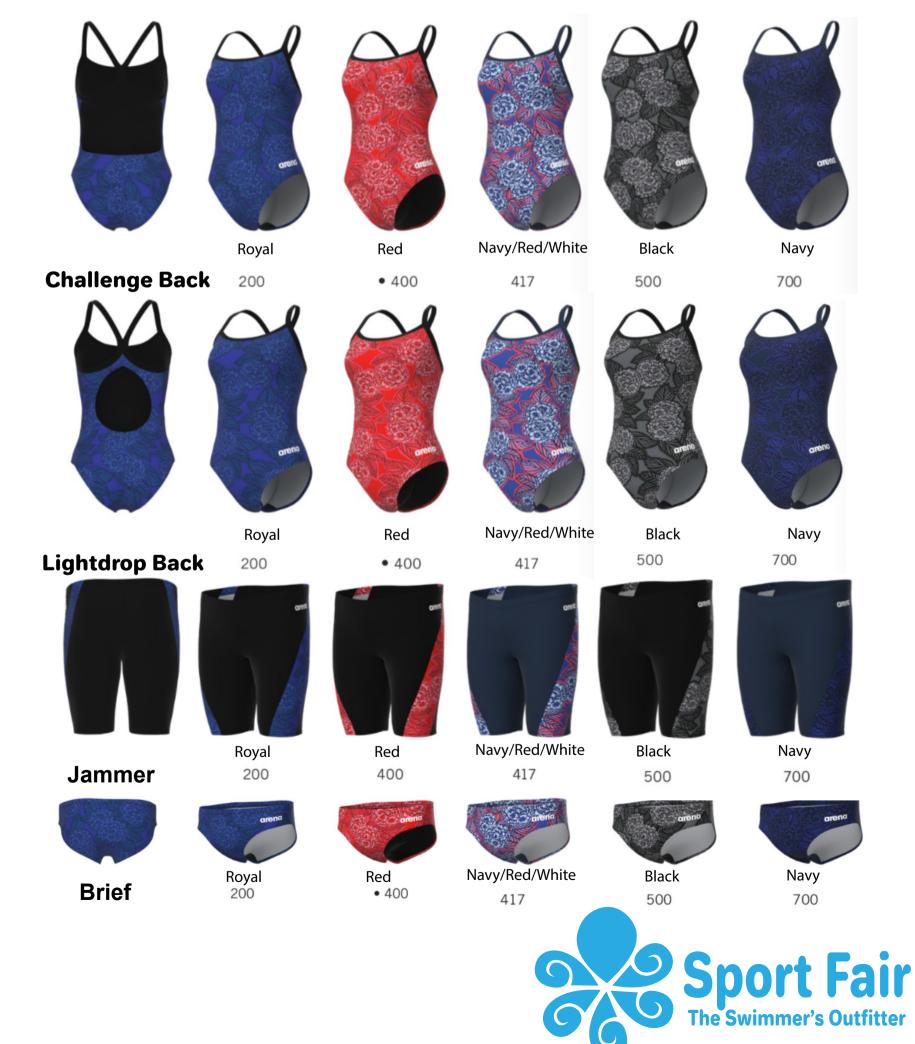

Crackle

2 Year Suit Arena MAXLIFE ECO 100% Polyester

**MSRP** Brief 22-44 \$50.00

Jammer 20-42 \$60.00

Female 20-42 \$89.00

TEAM

Brief 22-44 \$39.00

Jammer 20-42 \$46.80

Female 20-42 \$69.42

\*Add your team logo for \$7 per swimsuit

Escape

2 Year Suit Arena MAXLIFE ECO **100% Polyester** 

Challenge Back Navy/Red/White

417

• 200

Royal

•• 200

200

Royal

•• 400

Red

•• 400

Red

• 500

Black

• 580

**MSRP** 

Brief 22-44 \$50.00

Jammer 20-42 \$60.00

Female 20-42 \$89.00

**TEAM** 

Brief 22-44 \$39.00

Jammer 20-42 \$46.80

Female 20-42 \$69.42

Lightdrop Back Navy/Red/White

• 417

•• 580 Water Blue

• 500

Black

580 Water Blue

Jammer

Navy/Red/White

417

Royal

•• 400 Red

• 500 Black

•• 580 Water Blue

air