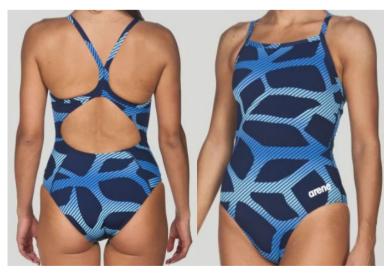

### Kikko

While suppliesArena MAXLIFElasts100% PolyesterMSRP

Jammer 22-38 \$60.00

Female 20-40 \$89.00

TEAM

Jammer 22-38 \$39.99

Female 20-40 \$49.99

**1 Year Suit** 