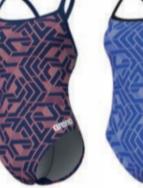

## **Abstract Tiles**

1 Year Suit

Arena MAXLIFE ECO 100% Polyester

### MSRP

Jammer 22-38 \$46.00

Female 20-40 \$65.00

TEAM

Jammer 22-38 \$35.88

Female 20-40 \$50.70

Navy/Red

417

Green • 560

Lightdrop Back

Jammer

Navy/Red 417

Red • 440

440

Groop

Green 560

Purple 590

Navy/Royal 771

Royal/Green 760

Purple 590

Royal/Green 760

Navy/Royal 771