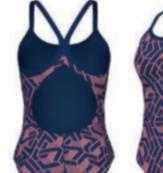

### MSRP

Jammer 22-38 \$46.00

Female 20-40 \$65.00

TEAM

Jammer 22-38 \$35.88

Female 20-40 \$50.70

Navy/Red

417

Green • 560

Lightdrop Back

Jammer

Navy/Red 417

Red • 440

440

Groop

Green 560