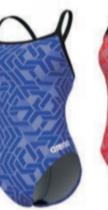

## **Abstract Tiles**

1 Year Suit

Arena MAXLIFE ECO 100% Polyester

### MSRP

Jammer 22-38 \$46.00

Female 20-40 \$65.00

TEAM

Jammer 22-38 \$35.88

Female 20-40 \$50.70

Navy/Red

417

Green • 560

Lightdrop Back

Jammer

Navy/Red 417

Red • 440

440

Groop

Green 560

Purple 590

Navy/Royal 771

Royal/Green 760

Purple 590

Royal/Green 760

Navy/Royal 771