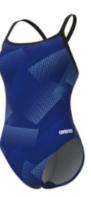

## **Abstract Tiles**

1 Year Suit

Arena MAXLIFE ECO 100% Polyester

### MSRP

Jammer 22-38 \$46.00

Female 20-40 \$65.00

TEAM

Jammer 22-38 \$35.88

Female 20-40 \$50.70

Navy/Red

417

Green • 560

Lightdrop Back

Jammer

Navy/Red 417

Red • 440

440

Groop

Green 560

Purple 590

Navy/Royal 771

Royal/Green 760

Purple 590

Royal/Green 760

Navy/Royal 771