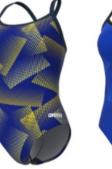

## **Abstract Tiles**

1 Year Suit

Arena MAXLIFE ECO 100% Polyester

### MSRP

Jammer 22-38 \$46.00

Female 20-40 \$65.00

TEAM

Jammer 22-38 \$35.88

Female 20-40 \$50.70

Navy/Red

417

Green • 560

Lightdrop Back

Jammer

Navy/Red 417

Red • 440

440

Groop

Green 560

Purple 590

Navy/Royal 771

Royal/Green 760

Purple 590

Royal/Green 760

Navy/Royal 771