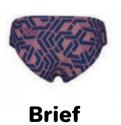

### Kikko

While suppliesArena MAXLIFElasts100% PolyesterMSRP

Jammer 22-38 \$60.00

Female 20-40 \$89.00

TEAM

Jammer 22-38 \$39.99

Female 20-40 \$49.99

**1 Year Suit** 

Arena MAXLIFE 100% Polyester

**MSRP** 

100% Polyester

Jammer 22-38 \$54.00

Female 20-40 \$75.00

TEAM

Jammer 22-38 \$39.99

#### Female 20-40 \$49.99

\*Add your team logo for \$7 per swimsuit

**Lightdrop Back** 

Royal

**Lightdrop Back** 

Navy

Navy Jammer