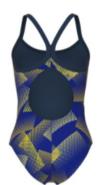

## **Abstract Tiles**

1 Year Suit

Arena MAXLIFE ECO 100% Polyester

### MSRP

Jammer 22-38 \$46.00

Female 20-40 \$65.00

TEAM

Jammer 22-38 \$35.88

Female 20-40 \$50.70

Navy/Red

417

Green • 560

Lightdrop Back

Jammer

Navy/Red 417

Red • 440

440

Groop

Green 560

Purple 590

Navy/Royal 771

Royal/Green 760

Purple 590

Royal/Green 760

Navy/Royal 771