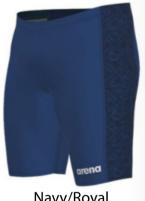

Jammer 20-42 \$46.80

Female 20-42 \$69.42

Lightdrop Back Navy/Red/White

• 417

•• 580 Water Blue

• 500

Black

580 Water Blue

Jammer

Navy/Red/White

417

Royal

•• 400 Red

• 500 Black

•• 580 Water Blue

air