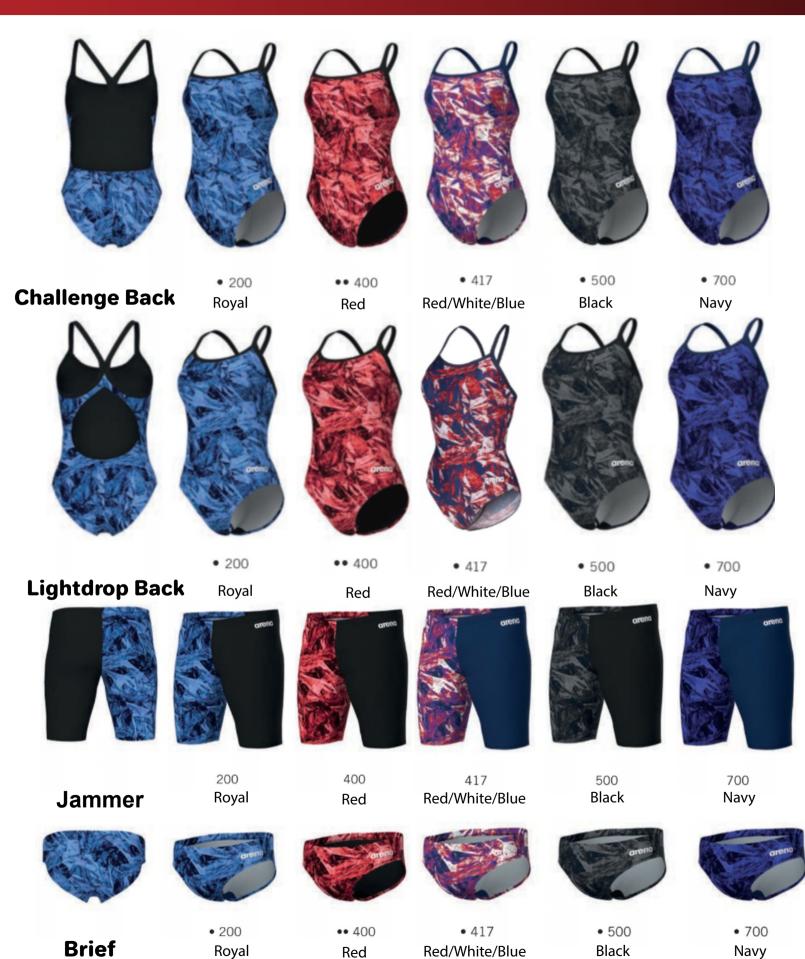

Crackle

2 Year Suit Arena MAXLIFE ECO 100% Polyester

**MSRP** Brief 22-44 \$50.00

Jammer 20-42 \$60.00

Female 20-42 \$89.00

TEAM

Brief 22-44 \$39.00

Jammer 20-42 \$46.80

Female 20-42 \$69.42

\*Add your team logo for \$7 per swimsuit

Escape

2 Year Suit Arena MAXLIFE ECO **100% Polyester** 

Challenge Back Navy/Red/White

417

• 200

Royal

•• 200

200

Royal

•• 400

Red

•• 400

Red

• 500

Black

• 580

**MSRP** 

Brief 22-44 \$50.00

Jammer 20-42 \$60.00

Female 20-42 \$89.00

**TEAM** 

Brief 22-44 \$39.00

Jammer 20-42 \$46.80

Female 20-42 \$69.42

Lightdrop Back Navy/Red/White

• 417

•• 580 Water Blue

• 500

Black

580 Water Blue

Jammer

Navy/Red/White

417

Royal

•• 400 Red

• 500 Black

•• 580 Water Blue

air