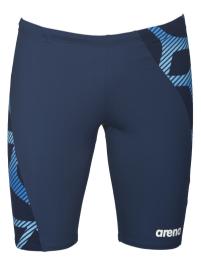

### Kikko

While suppliesArena MAXLIFElasts100% PolyesterMSRP

Jammer 22-38 \$60.00

Female 20-40 \$89.00

TEAM

Jammer 22-38 \$39.99

Female 20-40 \$49.99

**1 Year Suit** 