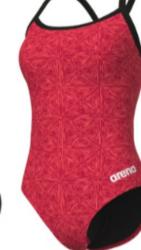

### MSRP

Jammer 22-38 \$46.00

Female 20-40 \$65.00

TEAM

Jammer 22-38 \$35.88

Female 20-40 \$50.70

Navy/Red

417

Green • 560

Lightdrop Back

Jammer

Navy/Red 417

Red • 440

440

Groop

Green 560

Purple 590

Navy/Royal 771

Royal/Green 760

Purple 590

Royal/Green 760

Navy/Royal 771