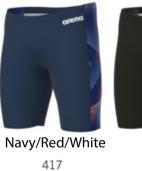

Female 20-42 \$69.42

\*Add your team logo for \$7 per swimsuit

Escape

2 Year Suit Arena MAXLIFE ECO **100% Polyester** 

Challenge Back Navy/Red/White

417

• 200

Royal

•• 200

200

Royal

•• 400

Red

•• 400

Red

• 500

Black

• 580

**MSRP** 

Brief 22-44 \$50.00

Jammer 20-42 \$60.00

Female 20-42 \$89.00

**TEAM** 

Brief 22-44 \$39.00

Jammer 20-42 \$46.80

Female 20-42 \$69.42

Lightdrop Back Navy/Red/White

• 417

•• 580 Water Blue

• 500

Black

580 Water Blue