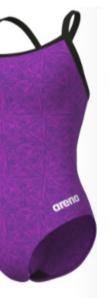

### MSRP

Jammer 22-38 \$46.00

Female 20-40 \$65.00

TEAM

Jammer 22-38 \$35.88

Female 20-40 \$50.70

Navy/Red

417

Green • 560

Lightdrop Back

Jammer

Navy/Red 417

Red • 440

440

Groop

Green 560

Purple 590

Navy/Royal 771

Royal/Green 760

Purple 590

Royal/Green 760

Navy/Royal 771