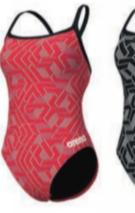

## **Abstract Tiles**

1 Year Suit

Arena MAXLIFE ECO 100% Polyester

### MSRP

Jammer 22-38 \$46.00

Female 20-40 \$65.00

TEAM

Jammer 22-38 \$35.88

Female 20-40 \$50.70

Navy/Red

417

Green • 560

Lightdrop Back

Jammer

Navy/Red 417

Red • 440

440

Groop

Green 560

Purple 590

Navy/Royal 771

Royal/Green 760

Purple 590

Royal/Green 760

Navy/Royal 771