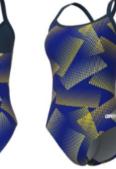

## **Abstract Tiles**

1 Year Suit

Arena MAXLIFE ECO 100% Polyester

### MSRP

Jammer 22-38 \$46.00

Female 20-40 \$65.00

TEAM

Jammer 22-38 \$35.88

Female 20-40 \$50.70

Navy/Red

417

Green • 560

Lightdrop Back

Jammer

Navy/Red 417

Red • 440

440

Groop

Green 560

Purple 590

Navy/Royal 771

Royal/Green 760

Purple 590

Royal/Green 760

Navy/Royal 771