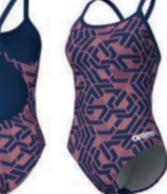

### MSRP

Jammer 22-38 \$46.00

Female 20-40 \$65.00

TEAM

Jammer 22-38 \$35.88

Female 20-40 \$50.70

Navy/Red

417

Green • 560

Lightdrop Back

Jammer

Navy/Red 417

Red • 440

440

Groop

Green 560