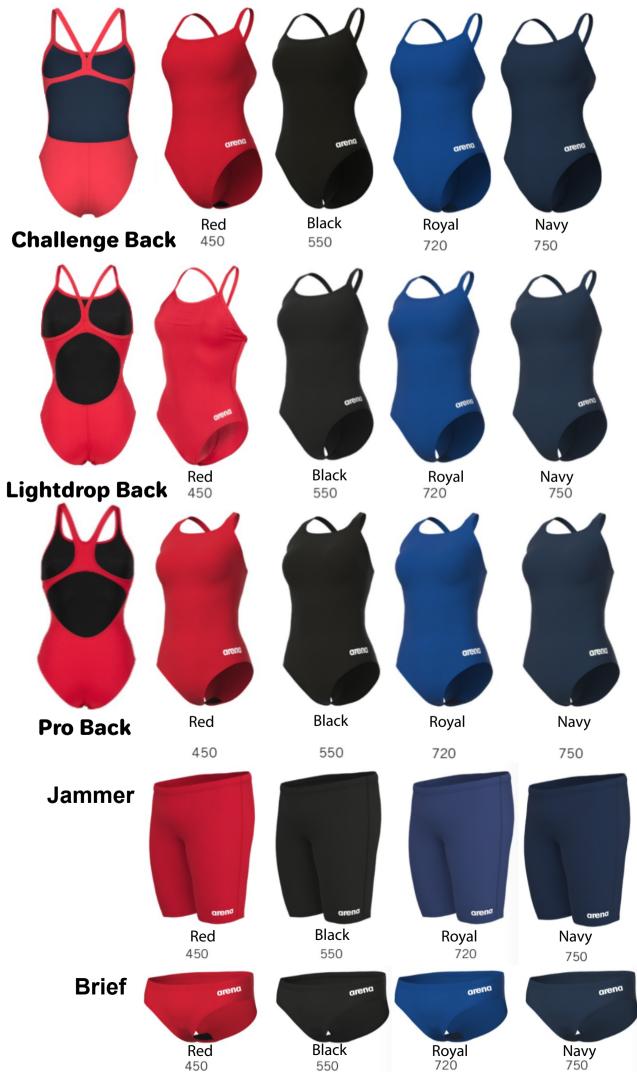

# **Team Solid**

Multi Year Suit Arena MAXLIFE ECO 100% Polyester

**MSRP** 

Brief 24-38 \$44.00

Jammer 22-38 \$54.00

Female 20-40 \$74.00

### **TEAM**

Brief 24-38 \$37.00

Jammer 22-38 \$44.00

Female 20-40 \$58.00

\*Add your team logo for \$7 per swimsuit