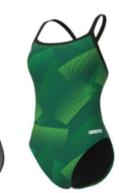

## **Abstract Tiles**

1 Year Suit

Arena MAXLIFE ECO 100% Polyester

### MSRP

Jammer 22-38 \$46.00

Female 20-40 \$65.00

TEAM

Jammer 22-38 \$35.88

Female 20-40 \$50.70

Navy/Red

417

Green • 560

Lightdrop Back

Jammer

Navy/Red 417

Red • 440

440

Groop

Green 560

Purple 590

Navy/Royal 771

Royal/Green 760

Purple 590

Royal/Green 760

Navy/Royal 771