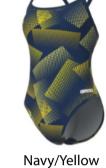

Jammer 20-42 \$46.80

Female 20-42 \$69.42

Lightdrop Back Navy/Red/White

• 417

•• 580 Water Blue

• 500

Black

580 Water Blue

Jammer

Navy/Red/White

417

Royal

•• 400 Red

• 500 Black

•• 580 Water Blue

air