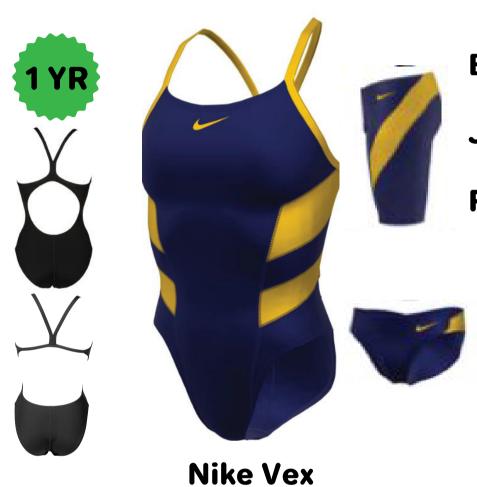

Brief 24-38 \$38.12

Jammer 22-38 \$45.82

Female 20-40 \$69.82



Brief 24-38 \$38.12

Jammer 22-38 \$45.82

Female 20-40 \$69.82



Brief 24-38 \$39.00

Jammer 22-38 \$46.80

Female 20-40 \$69.42



Brief 24-38 \$38.12

Jammer 22-38 \$45.82

Female 20-40 \$69.82



**Speedo Precision** 

Female 20-40 \$69.82



**Speedo Vortex Maze** 



**Speedo Purpose** 

Brief 24-38 \$38.12

Jammer 22-38 \$45.82

Female 20-40 \$69.82



**Speedo Ruse Blocks** 

Brief 24-38 \$38.12

Jammer 22-38 \$45.82

Female 20-40 \$69.82





Brief 24-38 \$38.50

Jammer 22-38 \$44.66

Female 20-40 \$61.60





**Speedo Spark Splice** 

Brief 24-38 \$38.12

Jammer 22-38 \$45.82

Female 20-40 \$65.45



Speedo Edge Splice

Brief 24-38 \$38.12 Female 20-40 \$65.45