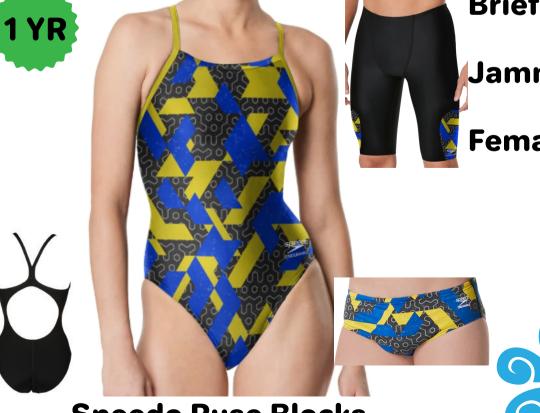

Brief 24-38 \$38.12

Jammer 22-38 \$45.82

Female 20-40 \$69.82

**Speedo Ruse Blocks** 

Brief 24-38 \$38.12

Jammer 22-38 \$45.82

Female 20-40 \$69.82

Brief 24-38 \$38.50