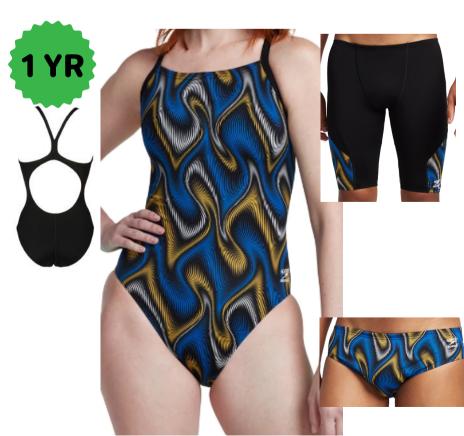

Female 20-40 \$69.42

Brief 24-38 \$38.12

Jammer 22-38 \$45.82

Female 20-40 \$69.82

**Speedo Precision** 

Female 20-40 \$69.82

**Speedo Vortex Maze** 

**Speedo Purpose** 