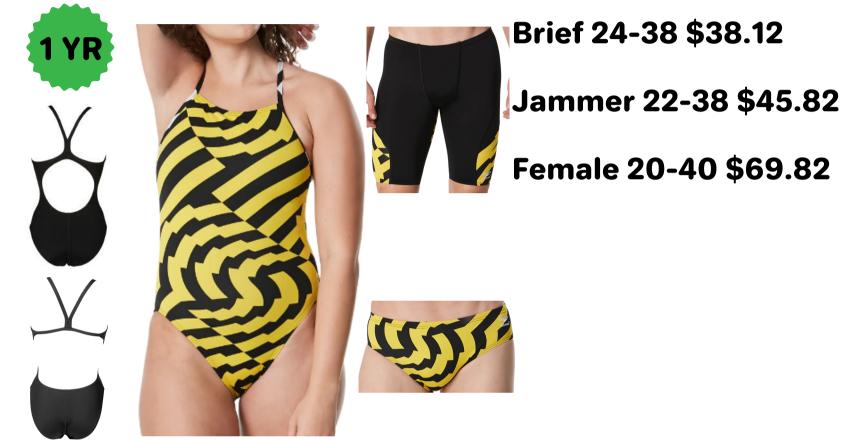

Brief 24-38 \$38.12

Jammer 22-38 \$45.82

Female 20-40 \$69.82

Brief 24-38 \$38.12

Jammer 22-38 \$45.82

Female 20-40 \$69.82

Brief 24-38 \$39.00

Jammer 22-38 \$46.80

Female 20-40 \$69.42

Brief 24-38 \$38.12

Jammer 22-38 \$45.82

Female 20-40 \$69.82

**Speedo Precision** 

Female 20-40 \$69.82

**Speedo Vortex Maze** 

**Speedo Purpose** 