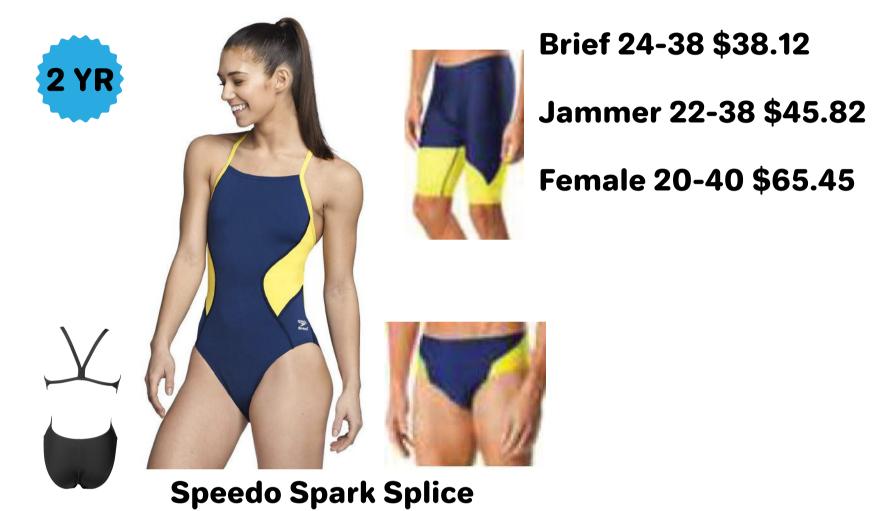

Jammer 22-38 \$44.66

Female 20-40 \$61.60

**Speedo Spark Splice** 

Brief 24-38 \$38.12

Jammer 22-38 \$45.82

Female 20-40 \$65.45

Speedo Edge Splice

Brief 24-38 \$38.12 Female 20-40 \$65.45