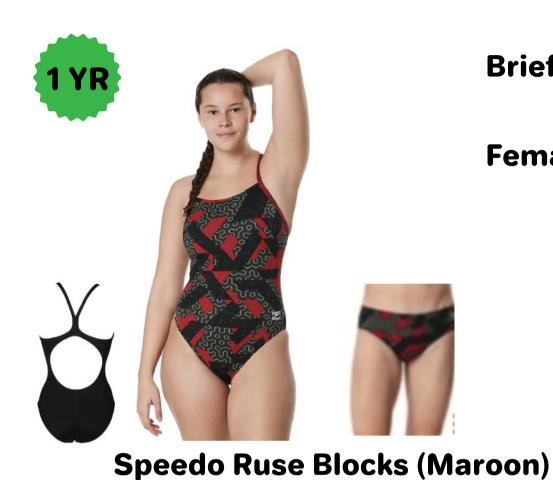

#### Female 20-40 \$69.82

Brief 24-38 \$38.12

Jammer 22-38 \$45.82

Female 20-40 \$69.82

**Speedo Ruse Blocks (Red)** 

**Speedo Ruse Blocks** 