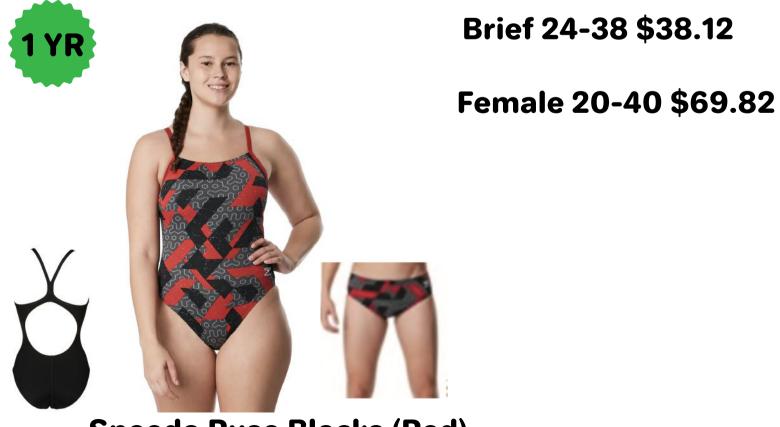

#### Female 20-40 \$69.82

Brief 24-38 \$38.12

Jammer 22-38 \$45.82

Female 20-40 \$69.82

**Speedo Ruse Blocks (Red)** 

**Speedo Ruse Blocks** 

### Female 20-40 \$69.82

Brief 24-38 \$38.12

Female 20-40 \$69.82

**Speedo Edge Splice** 

Brief 24-38 \$38.12

Jammer 22-38 \$45.82

Female 20-40 \$65.45

**Speedo Edge Splice (Maroon)** 