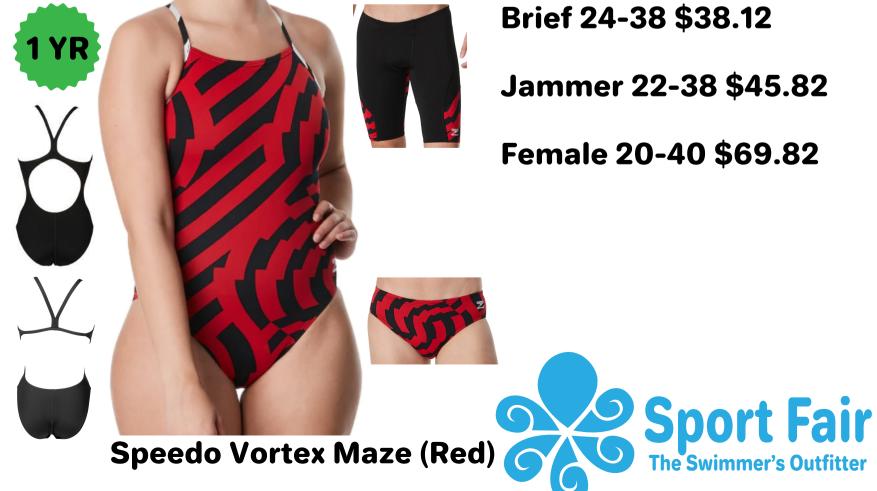

Brief 24-38 \$38.12 Jammer 22-38 \$45.82 Female 20-40 \$69.82

**Speedo Space Train** 

**Speedo Space Train** 

Brief 22-44 \$39.00

Jammer 20-42 \$46.80

Female 20-42 \$69.42

**Arena Escape** 

# Brief 24-38 \$38.12

Jammer 22-38 \$45.82

Female 20-40 \$69.82

Brief 22-44 \$39.00

Jammer 20-42 \$46.80

Female 20-42 \$69.42

Brief 22-44 \$39.00 Jammer 20-42 \$46.80

Female 20-42 \$69.42

Female 20-40 \$69.82

#### Female 20-40 \$50.70

Brief 24-38 \$38.12

Jammer 22-38 \$45.82

Female 20-40 \$69.82

Speedo Vortex Maze (Maroon)

Brief 24-38 \$38.12

Female 20-40 \$69.82

#### Brief 24-38 \$38.12

#### Female 20-40 \$69.82

Brief 24-38 \$38.12

Jammer 22-38 \$45.82

Female 20-40 \$69.82

**Speedo Ruse Blocks (Red)** 

**Speedo Ruse Blocks** 