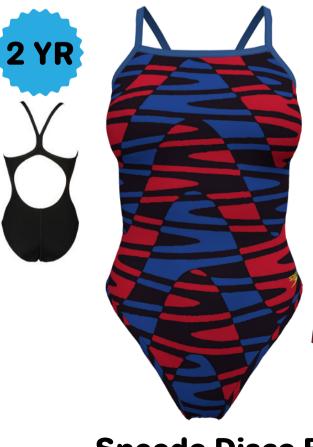

**Arena Halftone** 

Brief 24-38 \$43.12

Jammer 22-38 \$50.82

Female 20-40 \$61.60

Speedo Disco Boom

#### Brief 24-38 \$32.76

Jammer 22-38 \$38.61

Female 20-40 \$45.24

Brief 24-38 \$39.00

Jammer 22-38 \$46.80

Female 20-40 \$69.42

**Arena Halftone** 

Brief 24-38 \$43.12

Jammer 22-38 \$50.82

Female 20-40 \$61.60

Speedo Disco Boom