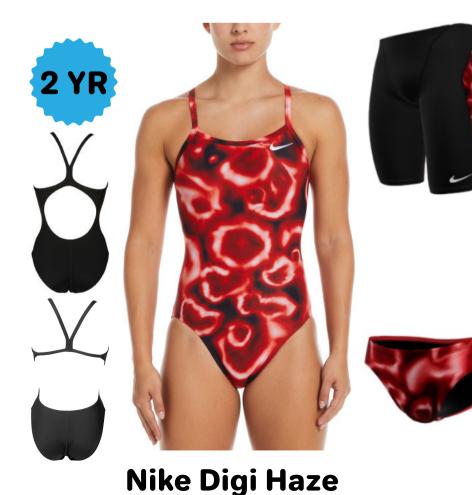

**Arena Halftone** 

Brief 24-38 \$43.12

Jammer 22-38 \$50.82

Female 20-40 \$61.60

Speedo Disco Boom

#### Brief 24-38 \$32.76

Jammer 22-38 \$38.61

Female 20-40 \$45.24

Brief 24-38 \$39.00

Jammer 22-38 \$46.80

Female 20-40 \$69.42

**Arena Halftone** 

Brief 24-38 \$43.12

Jammer 22-38 \$50.82

Female 20-40 \$61.60

Speedo Disco Boom