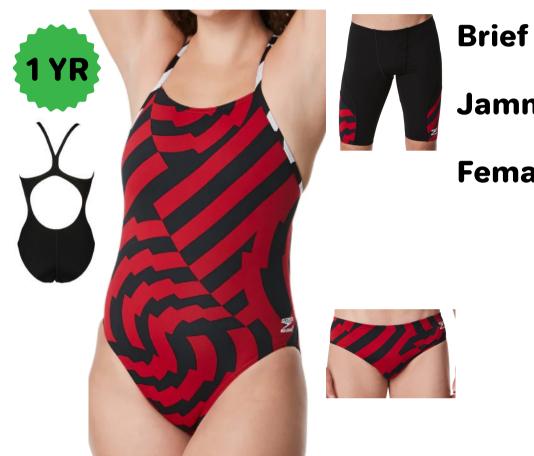

#### Female 20-40 \$50.70

Brief 24-38 \$38.12

Jammer 22-38 \$45.82

Female 20-40 \$69.82

Speedo Vortex Maze (Maroon)

Brief 24-38 \$38.12

Female 20-40 \$69.82

#### Brief 24-38 \$38.12

#### Female 20-40 \$69.82

Brief 24-38 \$38.12

Jammer 22-38 \$45.82

Female 20-40 \$69.82

**Speedo Ruse Blocks (Red)** 

**Speedo Ruse Blocks** 