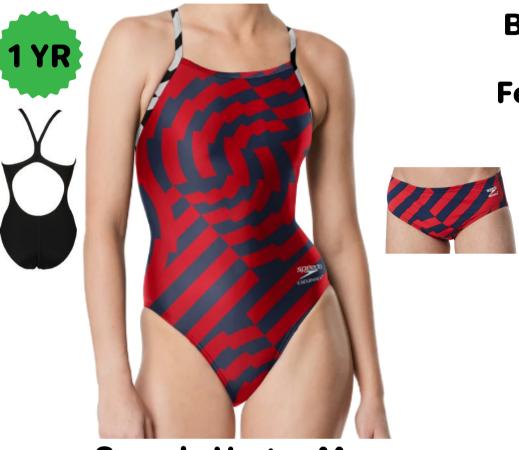

#### Female 20-40 \$50.70

Brief 24-38 \$38.12

Jammer 22-38 \$45.82

Female 20-40 \$69.82

Speedo Vortex Maze (Maroon)

Brief 24-38 \$38.12

Female 20-40 \$69.82

#### Brief 24-38 \$38.12

#### Female 20-40 \$69.82

Brief 24-38 \$38.12

Jammer 22-38 \$45.82

Female 20-40 \$69.82

**Speedo Ruse Blocks (Red)** 

**Speedo Ruse Blocks** 