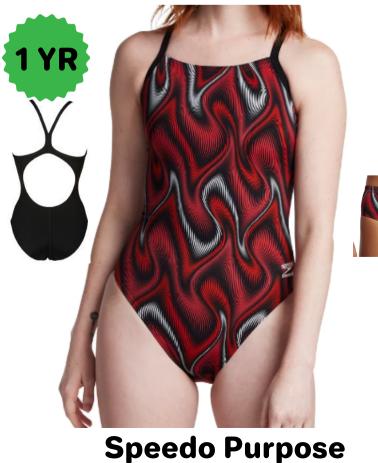

#### Female 20-40 \$65.45

Brief 24-38 \$38.12

Jammer 22-38 \$45.82

Female 20-40 \$65.45

Brief 24-38 \$38.50 Jammer 22-38 \$44.66

Female 20-40 \$61.60

Nike Vex

**Speedo Spark Splice (Red)** 

Brief 24-38 \$38.12

Jammer 22-38 \$45.82

Female 20-40 \$65.45

**Speedo Spark Splice** 

**Speedo Spark Splice (Maroon)** 