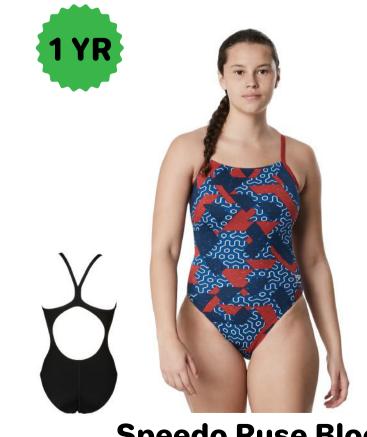

#### Female 20-40 \$50.70

Brief 24-38 \$38.12

Jammer 22-38 \$45.82

Female 20-40 \$69.82

Speedo Vortex Maze (Maroon)

Brief 24-38 \$38.12

Female 20-40 \$69.82