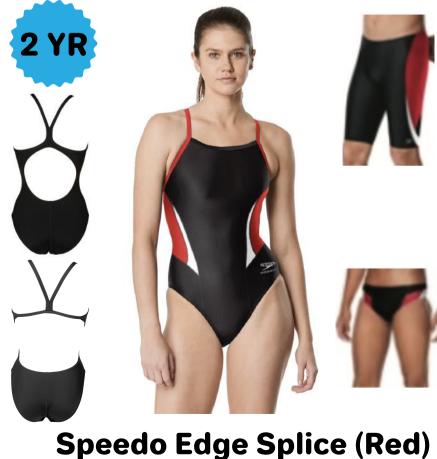

### Female 20-40 \$69.82

Brief 24-38 \$38.12

Female 20-40 \$69.82

**Speedo Edge Splice** 

Brief 24-38 \$38.12

Jammer 22-38 \$45.82

Female 20-40 \$65.45

**Speedo Edge Splice (Maroon)** 