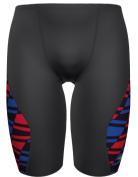

**Arena Halftone** 

Brief 24-38 \$43.12

Jammer 22-38 \$50.82

Female 20-40 \$61.60

Speedo Disco Boom

#### Brief 24-38 \$32.76

Jammer 22-38 \$38.61

Female 20-40 \$45.24

Brief 24-38 \$39.00

Jammer 22-38 \$46.80

Female 20-40 \$69.42

**Arena Halftone** 

Brief 24-38 \$43.12

Jammer 22-38 \$50.82

Female 20-40 \$61.60

Speedo Disco Boom