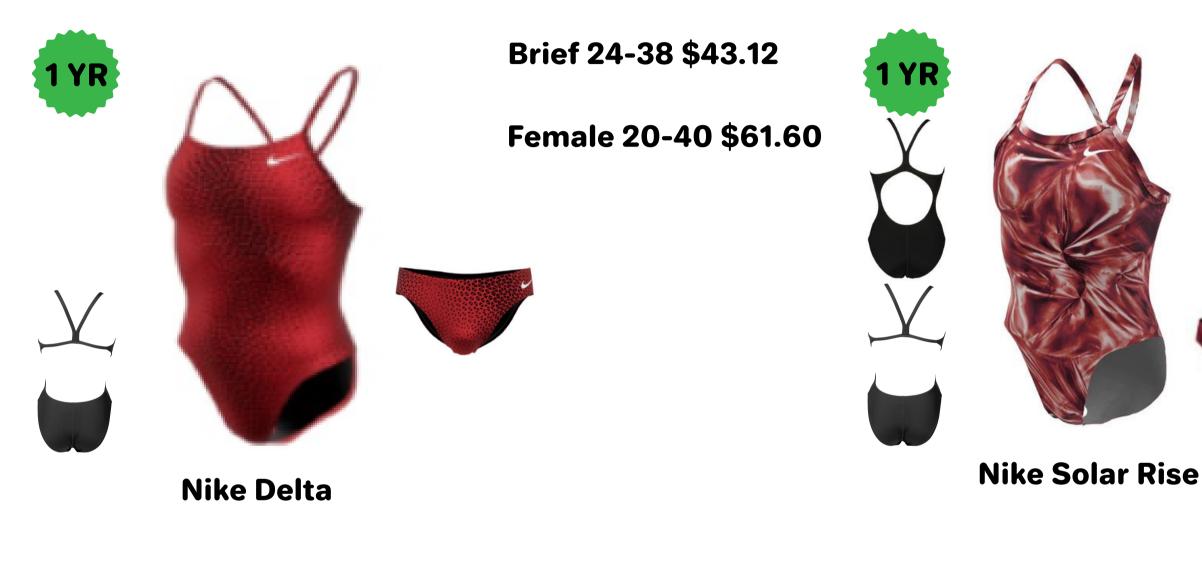

**Arena Halftone** 

Brief 24-38 \$43.12

Jammer 22-38 \$50.82

Female 20-40 \$61.60

Speedo Disco Boom

#### Brief 24-38 \$32.76

Jammer 22-38 \$38.61

Female 20-40 \$45.24

Brief 24-38 \$39.00

Jammer 22-38 \$46.80

Female 20-40 \$69.42

**Arena Halftone** 

Brief 24-38 \$43.12

Jammer 22-38 \$50.82

Female 20-40 \$61.60

Speedo Disco Boom