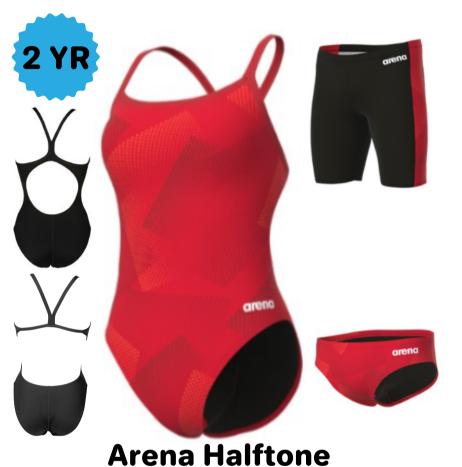

**Arena Halftone** 

Brief 24-38 \$43.12

Jammer 22-38 \$50.82

Female 20-40 \$61.60

Speedo Disco Boom

#### Brief 24-38 \$32.76

Jammer 22-38 \$38.61

Female 20-40 \$45.24

Brief 24-38 \$39.00

Jammer 22-38 \$46.80

Female 20-40 \$69.42

**Arena Halftone** 

Brief 24-38 \$43.12

Jammer 22-38 \$50.82

Female 20-40 \$61.60

Speedo Disco Boom