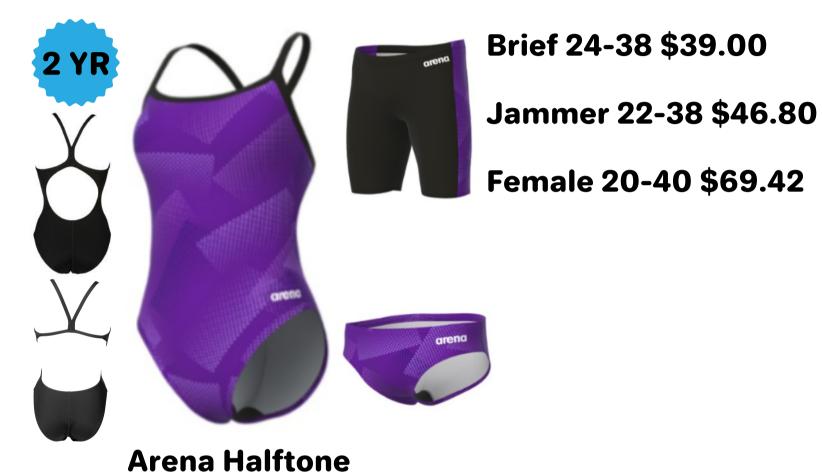

**Brief 24-38 \$38.12** 

Jammer 22-38 \$45.82

Female 20-40 \$69.82

**Arena Escape** 

Brief 22-44 \$39.00

Jammer 20-42 \$46.80

Female 20-42 \$69.42

**Brief 24-38 \$32.76** 