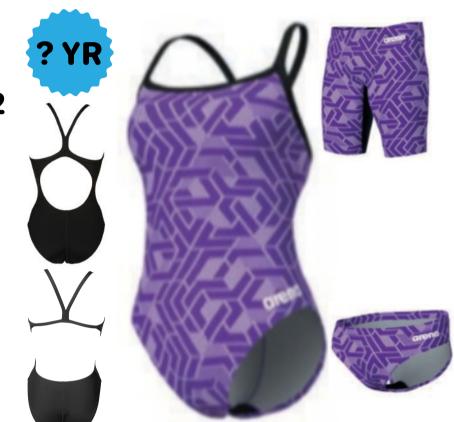

Female 20-40 \$61.60

**Nike Solar Rise** 

Brief 24-38 \$43.12

Jammer 22-38 \$50.82

Female 20-40 \$61.60

Jammer 22-38 \$35.88

**Arena Abstract Tiles** 

**Brief 24-38 \$38.12** 

Jammer 22-38 \$45.82

Female 20-40 \$69.82

**Brief 24-38 \$38.12** 

Female 20-40 \$69.82

**Speedo Vortex Maze** 

Brief 24-38 \$38.12

Jammer 22-38 \$45.82

Female 20-40 \$65.45