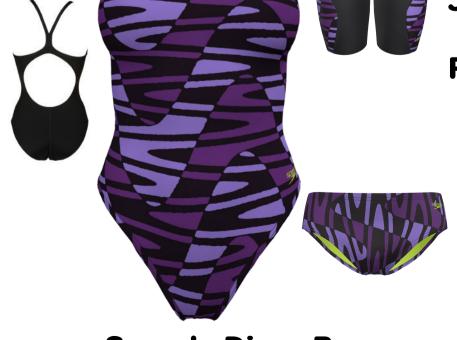

Jammer 22-38 \$45.82

Female 20-40 \$69.82

**Brief 24-38 \$38.12** 

Female 20-40 \$69.82

**Speedo Vortex Maze** 

Brief 24-38 \$38.12

Jammer 22-38 \$45.82

Female 20-40 \$65.45