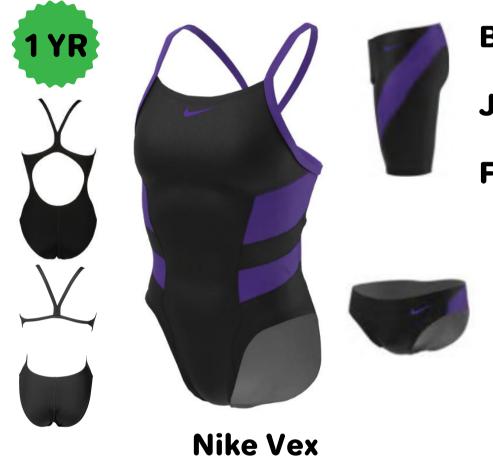

Female 20-40 \$61.60

**Nike Solar Rise** 

Brief 24-38 \$43.12

Jammer 22-38 \$50.82

Female 20-40 \$61.60

Jammer 22-38 \$35.88

**Arena Abstract Tiles** 

**Brief 24-38 \$38.12** 