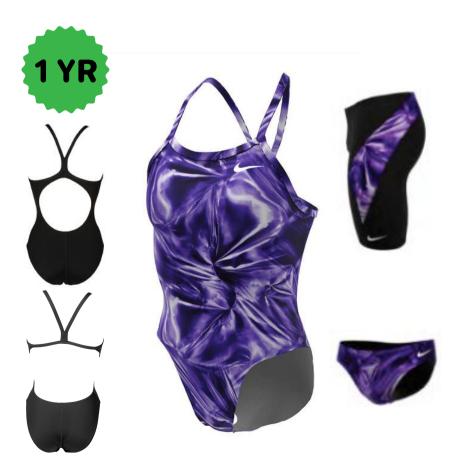

**Brief 24-38 \$38.12** 

Jammer 22-38 \$45.82

Female 20-40 \$69.82



**Arena Escape** 

Brief 22-44 \$39.00

Jammer 20-42 \$46.80

Female 20-42 \$69.42



**Brief 24-38 \$32.76** 

Jammer 22-38 \$38.61

Female 20-40 \$45.24







Brief 24-38 \$43.12

Jammer 22-38 \$50.82

Female 20-40 \$61.60



**Speedo Disco Boom** 







Brief 24-38 \$43.12

Jammer 22-38 \$50.82

Female 20-40 \$61.60



**Nike Solar Rise** 

Brief 24-38 \$43.12

Jammer 22-38 \$50.82

Female 20-40 \$61.60



Jammer 22-38 \$35.88



**Arena Abstract Tiles** 





**Brief 24-38 \$38.12** 

Jammer 22-38 \$45.82

Female 20-40 \$69.82



**Brief 24-38 \$38.12** 

Female 20-40 \$69.82



**Speedo Vortex Maze** 



Brief 24-38 \$38.12

Jammer 22-38 \$45.82

Female 20-40 \$65.45





**Speedo Ruse Blocks** 

Brief 24-38 \$38.12

Jammer 22-38 \$45.82



**Speedo Spark Splice** 



**Speedo Edge Splice** 







Brief 24-38 \$38.50

Jammer 22-38 \$44.66

Female 20-40 \$61.60