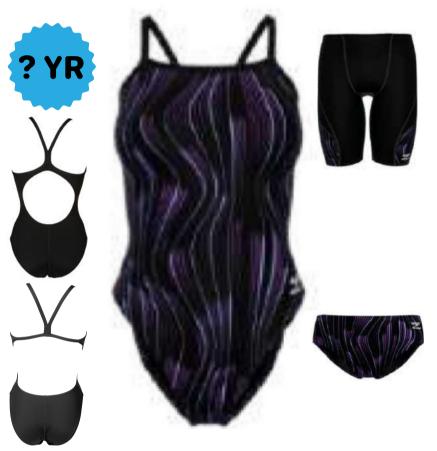

Female 20-40 \$61.60

**Nike Solar Rise** 

Brief 24-38 \$43.12

Jammer 22-38 \$50.82

Female 20-40 \$61.60

Jammer 22-38 \$35.88

**Arena Abstract Tiles** 

**Brief 24-38 \$38.12** 