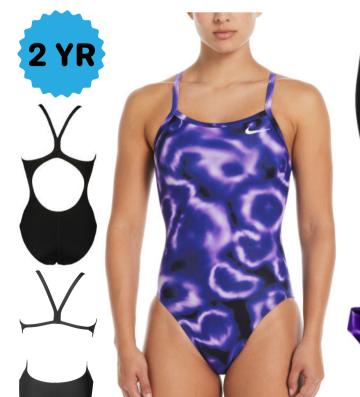

Female 20-40 \$61.60

**Nike Solar Rise** 

Brief 24-38 \$43.12

Jammer 22-38 \$50.82

Female 20-40 \$61.60

Jammer 22-38 \$35.88

**Arena Abstract Tiles** 

**Brief 24-38 \$38.12** 