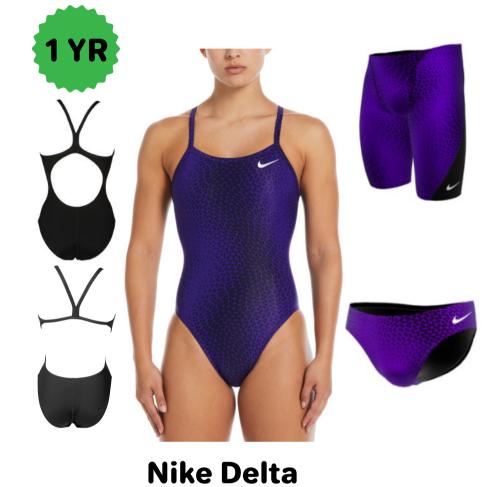

**Brief 24-38 \$38.12** 

Jammer 22-38 \$45.82

Female 20-40 \$69.82



**Arena Escape** 

Brief 22-44 \$39.00

Jammer 20-42 \$46.80

Female 20-42 \$69.42



**Brief 24-38 \$32.76** 

Jammer 22-38 \$38.61

Female 20-40 \$45.24







Brief 24-38 \$43.12

Jammer 22-38 \$50.82

Female 20-40 \$61.60



**Speedo Disco Boom** 







Brief 24-38 \$43.12

Jammer 22-38 \$50.82

Female 20-40 \$61.60



**Nike Solar Rise** 

Brief 24-38 \$43.12

Jammer 22-38 \$50.82

Female 20-40 \$61.60



Jammer 22-38 \$35.88



**Arena Abstract Tiles** 





**Brief 24-38 \$38.12** 

Jammer 22-38 \$45.82

Female 20-40 \$69.82



**Brief 24-38 \$38.12** 

Female 20-40 \$69.82



**Speedo Vortex Maze** 



Brief 24-38 \$38.12

Jammer 22-38 \$45.82

Female 20-40 \$65.45





**Speedo Ruse Blocks** 

Brief 24-38 \$38.12

Jammer 22-38 \$45.82



**Speedo Spark Splice** 



**Speedo Edge Splice** 







Brief 24-38 \$38.50

Jammer 22-38 \$44.66

Female 20-40 \$61.60