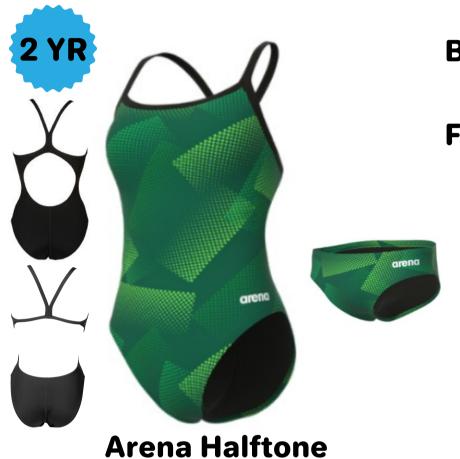

Brief 24-38 \$38.12

Jammer 22-38 \$45.82

Female 20-40 \$69.82



**Arena Escape** 

Brief 22-44 \$39.00

Jammer 20-42 \$46.80

Female 20-42 \$69.42

**Speedo Space Train** 



Brief 24-38 \$32.76

Jammer 22-38 \$38.61

Female 20-40 \$45.24











**Brief 24-38 \$39.00** 

Female 20-40 \$69.42



Brief 24-38 \$43.12

Jammer 22-38 \$50.82

Female 20-40 \$61.60





**Speedo Purpose** 

Brief 24-38 \$38.12

Female 20-40 \$69.82



**Nike Delta** 



Jammer 22-38 \$50.82

Female 20-40 \$61.60







**Brief 24-38 \$38.12** 



**Arena Abstract Tiles** 

Jammer 22-38 \$35.88 Female 20-40 \$50.70

**Speedo Ruse Blocks** 



**Brief 24-38 \$38.12** 

Female 20-40 \$69.82



**Speedo Edge Splice** 

Brief 24-38 \$38.12

Jammer 22-38 \$45.82

Female 20-40 \$65.45







Brief 24-38 \$38.50

Jammer 22-38 \$44.66

Female 20-40 \$61.60