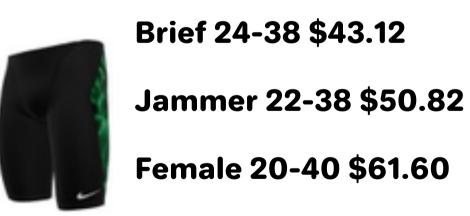

Brief 24-38 \$32.76

Jammer 22-38 \$38.61

Female 20-40 \$45.24

**Brief 24-38 \$39.00** 

Female 20-40 \$69.42

Brief 24-38 \$43.12

Jammer 22-38 \$50.82

Female 20-40 \$61.60

**Speedo Purpose** 

Brief 24-38 \$38.12

Female 20-40 \$69.82

**Nike Delta** 

Jammer 22-38 \$50.82

Female 20-40 \$61.60

**Brief 24-38 \$38.12** 

**Arena Abstract Tiles** 