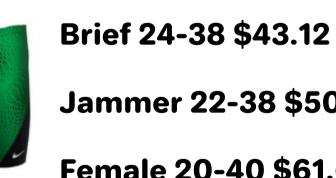

**Speedo Purpose** 

Brief 24-38 \$38.12

Female 20-40 \$69.82

**Nike Delta** 

Jammer 22-38 \$50.82

Female 20-40 \$61.60

**Brief 24-38 \$38.12** 

**Arena Abstract Tiles** 