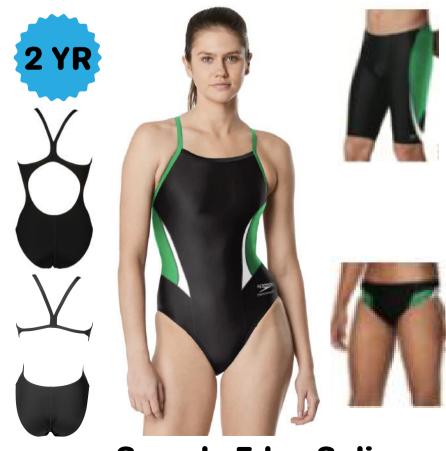

Brief 24-38 \$38.12

Jammer 22-38 \$45.82

Female 20-40 \$69.82



**Arena Escape** 

Brief 22-44 \$39.00

Jammer 20-42 \$46.80

Female 20-42 \$69.42

**Speedo Space Train** 



Brief 24-38 \$32.76

Jammer 22-38 \$38.61

Female 20-40 \$45.24











**Brief 24-38 \$39.00** 

Female 20-40 \$69.42



Brief 24-38 \$43.12

Jammer 22-38 \$50.82

Female 20-40 \$61.60





**Speedo Purpose** 

Brief 24-38 \$38.12

Female 20-40 \$69.82



**Nike Delta** 



Jammer 22-38 \$50.82

Female 20-40 \$61.60







**Brief 24-38 \$38.12** 



**Arena Abstract Tiles** 

Jammer 22-38 \$35.88 Female 20-40 \$50.70

**Speedo Ruse Blocks** 



**Brief 24-38 \$38.12** 

Female 20-40 \$69.82



**Speedo Edge Splice** 

Brief 24-38 \$38.12

Jammer 22-38 \$45.82

Female 20-40 \$65.45







Brief 24-38 \$38.50

Jammer 22-38 \$44.66

Female 20-40 \$61.60