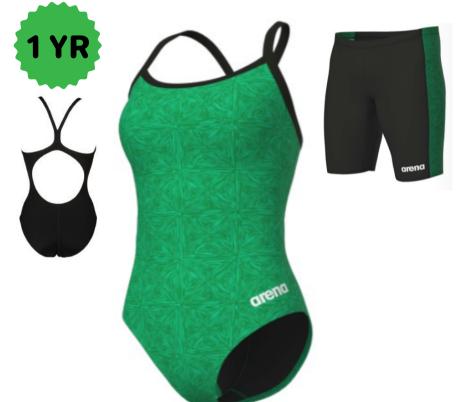

**Speedo Purpose** 

Brief 24-38 \$38.12

Female 20-40 \$69.82

**Nike Delta** 

Jammer 22-38 \$50.82

Female 20-40 \$61.60

**Brief 24-38 \$38.12** 

**Arena Abstract Tiles** 