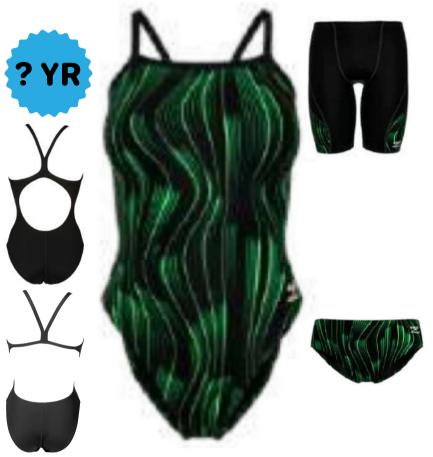

**Speedo Purpose** 

Brief 24-38 \$38.12

Female 20-40 \$69.82

**Nike Delta** 

Jammer 22-38 \$50.82

Female 20-40 \$61.60

**Brief 24-38 \$38.12** 

**Arena Abstract Tiles** 