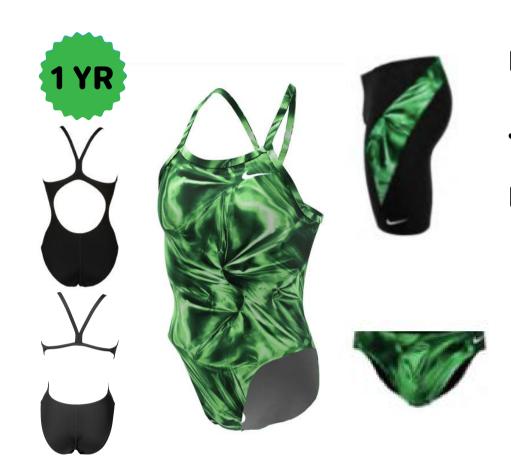

Brief 24-38 \$38.12

Jammer 22-38 \$45.82

Female 20-40 \$69.82



**Arena Escape** 

Brief 22-44 \$39.00

Jammer 20-42 \$46.80

Female 20-42 \$69.42

**Speedo Space Train** 



Brief 24-38 \$32.76

Jammer 22-38 \$38.61

Female 20-40 \$45.24











**Brief 24-38 \$39.00** 

Female 20-40 \$69.42



Brief 24-38 \$43.12

Jammer 22-38 \$50.82

Female 20-40 \$61.60





**Speedo Purpose** 

Brief 24-38 \$38.12

Female 20-40 \$69.82



**Nike Delta** 



Jammer 22-38 \$50.82

Female 20-40 \$61.60







**Brief 24-38 \$38.12** 



**Arena Abstract Tiles** 

Jammer 22-38 \$35.88 Female 20-40 \$50.70

**Speedo Ruse Blocks** 



**Brief 24-38 \$38.12** 

Female 20-40 \$69.82



**Speedo Edge Splice** 

Brief 24-38 \$38.12

Jammer 22-38 \$45.82

Female 20-40 \$65.45







Brief 24-38 \$38.50

Jammer 22-38 \$44.66

Female 20-40 \$61.60