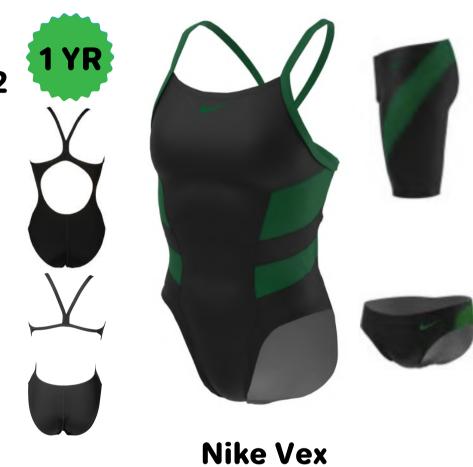

Brief 24-38 \$38.12

Jammer 22-38 \$45.82

Female 20-40 \$69.82



**Arena Escape** 

Brief 22-44 \$39.00

Jammer 20-42 \$46.80

Female 20-42 \$69.42

**Speedo Space Train** 



Brief 24-38 \$32.76

Jammer 22-38 \$38.61

Female 20-40 \$45.24











**Brief 24-38 \$39.00** 

Female 20-40 \$69.42



Brief 24-38 \$43.12

Jammer 22-38 \$50.82

Female 20-40 \$61.60





**Speedo Purpose** 

Brief 24-38 \$38.12

Female 20-40 \$69.82



**Nike Delta** 



Jammer 22-38 \$50.82

Female 20-40 \$61.60







**Brief 24-38 \$38.12** 



**Arena Abstract Tiles** 

Jammer 22-38 \$35.88 Female 20-40 \$50.70

**Speedo Ruse Blocks** 



**Brief 24-38 \$38.12** 

Female 20-40 \$69.82



**Speedo Edge Splice** 

Brief 24-38 \$38.12

Jammer 22-38 \$45.82

Female 20-40 \$65.45







Brief 24-38 \$38.50

Jammer 22-38 \$44.66

Female 20-40 \$61.60