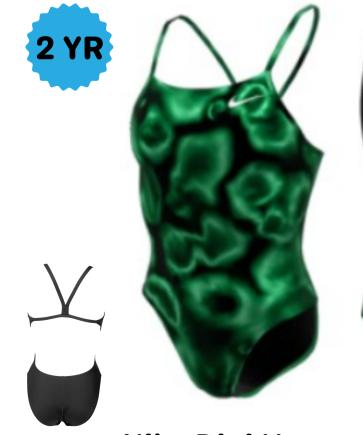

**Speedo Purpose** 

Brief 24-38 \$38.12

Female 20-40 \$69.82

**Nike Delta** 

Jammer 22-38 \$50.82

Female 20-40 \$61.60

**Brief 24-38 \$38.12** 

**Arena Abstract Tiles** 