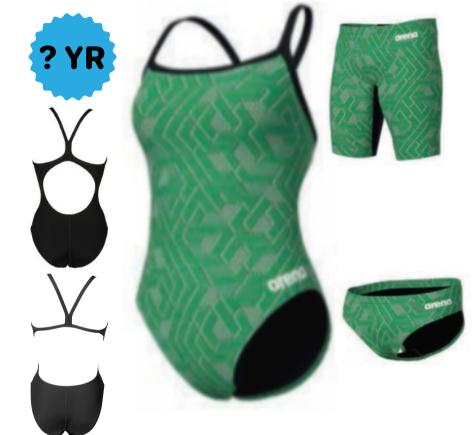

**Speedo Purpose** 

Brief 24-38 \$38.12

Female 20-40 \$69.82

**Nike Delta** 

Jammer 22-38 \$50.82

Female 20-40 \$61.60

**Brief 24-38 \$38.12** 

**Arena Abstract Tiles** 