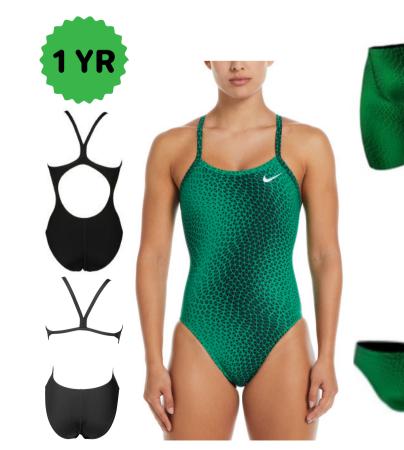

**Speedo Purpose** 

Brief 24-38 \$38.12

Female 20-40 \$69.82

**Nike Delta** 

Jammer 22-38 \$50.82

Female 20-40 \$61.60

**Brief 24-38 \$38.12** 

**Arena Abstract Tiles** 