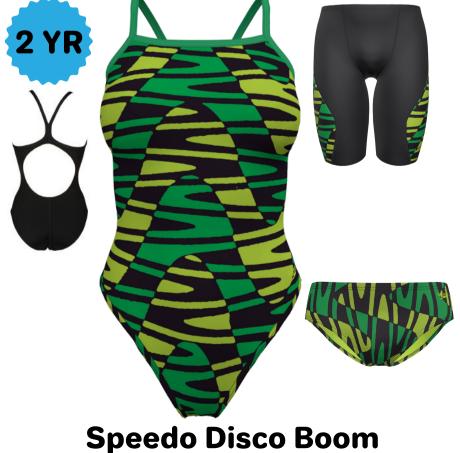

Brief 24-38 \$38.12

Jammer 22-38 \$45.82

Female 20-40 \$69.82



**Arena Escape** 

Brief 22-44 \$39.00

Jammer 20-42 \$46.80

Female 20-42 \$69.42

**Speedo Space Train** 



Brief 24-38 \$32.76

Jammer 22-38 \$38.61

Female 20-40 \$45.24











**Brief 24-38 \$39.00** 

Female 20-40 \$69.42



Brief 24-38 \$43.12

Jammer 22-38 \$50.82

Female 20-40 \$61.60





**Speedo Purpose** 

Brief 24-38 \$38.12

Female 20-40 \$69.82



**Nike Delta** 



Jammer 22-38 \$50.82

Female 20-40 \$61.60







**Brief 24-38 \$38.12** 



**Arena Abstract Tiles** 

Jammer 22-38 \$35.88 Female 20-40 \$50.70

**Speedo Ruse Blocks** 



**Brief 24-38 \$38.12** 

Female 20-40 \$69.82



**Speedo Edge Splice** 

Brief 24-38 \$38.12

Jammer 22-38 \$45.82

Female 20-40 \$65.45







Brief 24-38 \$38.50

Jammer 22-38 \$44.66

Female 20-40 \$61.60