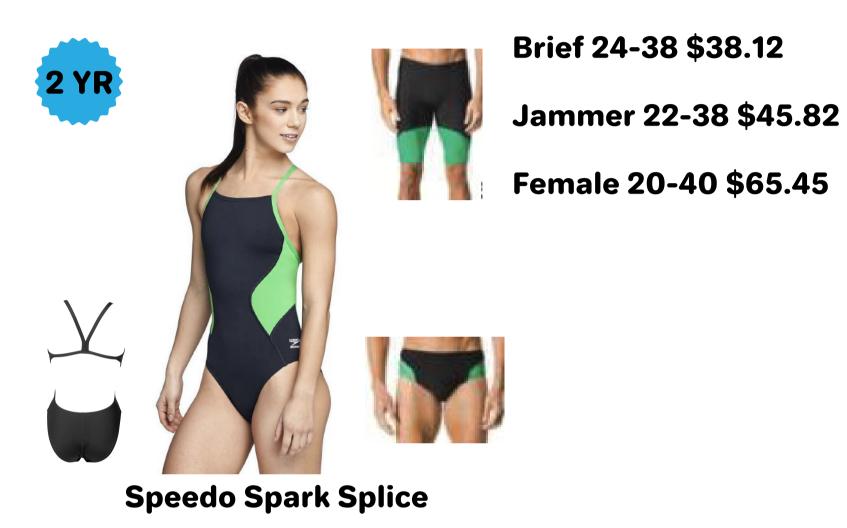

Jammer 22-38 \$35.88 Female 20-40 \$50.70

**Speedo Ruse Blocks** 

**Brief 24-38 \$38.12** 

Female 20-40 \$69.82

**Speedo Edge Splice** 

Brief 24-38 \$38.12

Jammer 22-38 \$45.82

Female 20-40 \$65.45