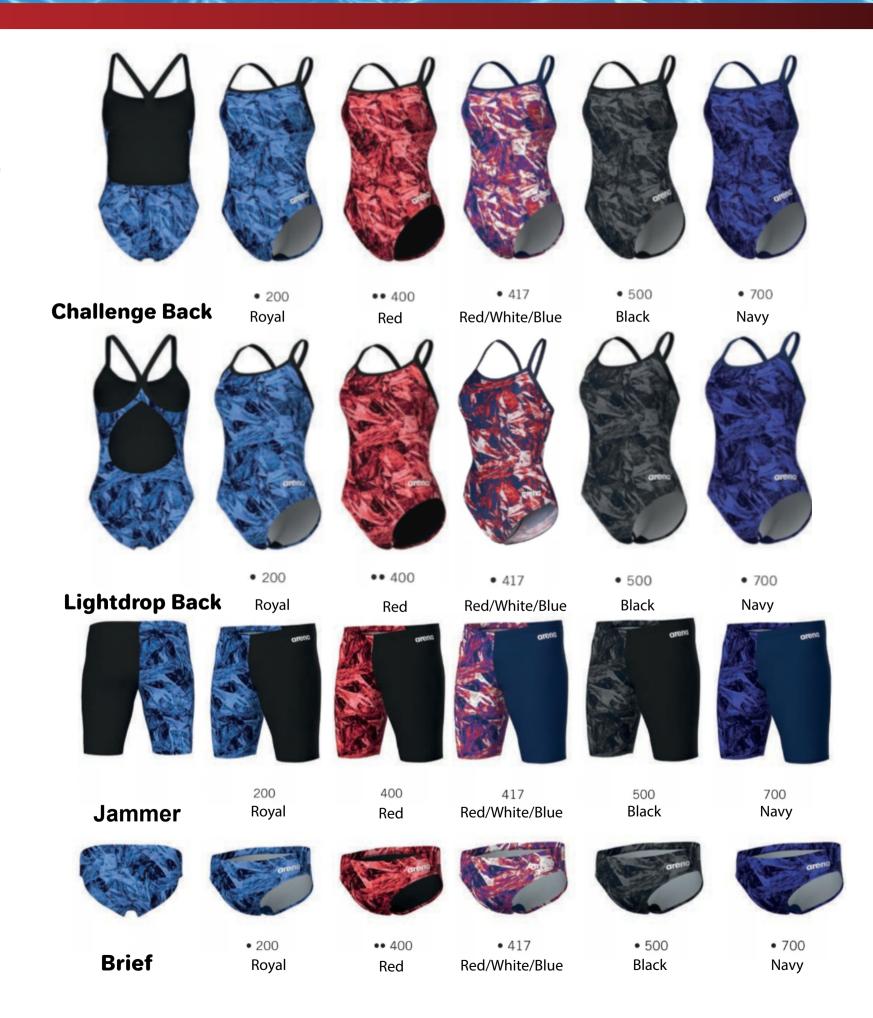

### Crackle

1 Year Suit Arena MAXLIFE ECO 100% Polyester

MSRP Brief 22-44 \$50.00

Jammer 20-42 \$60.00

Female 20-42 \$89.00

**TEAM** 

**Brief 22-44 \$39.00** 

Jammer 20-42 \$46.80

Female 20-42 \$69.42