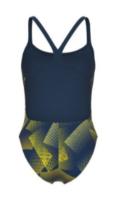

## Halftone

2 Year Suit

**Arena MAXLIFE ECO** 100% Polyester

**MSRP** 

**TEAM** 

**Brief 24-38 \$39.00** 

Jammer 22-38 \$46.80

Navy/Yellow Challenge Back 100

• 300

• 400

500

900

Jammer 22-38 \$60.00

Female 20-40 \$89.00

Lightdrop Back 100

Navy/Yellow

Royal

200

Orange

• 300

Red

• 400

Navy/Red/White

Black

Green

• 600

700

Navy

700

900

Purple

Female 20-40 \$69.42