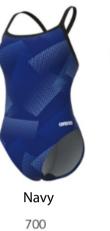

### Crackle

1 Year Suit Arena MAXLIFE ECO 100% Polyester

MSRP Brief 22-44 \$50.00

Jammer 20-42 \$60.00

Female 20-42 \$89.00

**TEAM** 

**Brief 22-44 \$39.00** 

Jammer 20-42 \$46.80

Female 20-42 \$69.42







### Escape

1 Year Suit Arena MAXLIFE ECO
100% Polyester

MSRP Brief 22-44 \$50.00

Jammer 20-42 \$60.00

Female 20-42 \$89.00

**TEAM** 

Brief 22-44 \$39.00

Jammer 20-42 \$46.80

Female 20-42 \$69.42





## Halftone

2 Year Suit

**Arena MAXLIFE ECO** 100% Polyester

**MSRP** 

**TEAM** 

**Brief 24-38 \$39.00** 

Jammer 22-38 \$46.80



Navy/Yellow Challenge Back 100





• 300



• 400





500









900



Jammer 22-38 \$60.00

Female 20-40 \$89.00



Lightdrop Back 100



Navy/Yellow



Royal

200



Orange

• 300



Red

• 400



Navy/Red/White



Black



Green

• 600



700

Navy

700





900

Purple

Female 20-40 \$69.42



**Brief** 



Royal 200

200



Red • 400

Navy/Red/White

Black

Green

600





800

Navy/Green





# Hydrangea

2 Year Suit

Arena MAXLIFE ECO
100% Polyester

**MSRP** 

**Brief 24-38 \$50.00** 

Jammer 22-38 \$60.00

Female 20-40 \$89.00

**TEAM** 

**Brief 24-38 \$39.00** 

Jammer 22-38 \$46.80

Female 20-40 \$69.42



# **Abstract Tiles**

1 Year Suit

Arena MAXLIFE ECO 100% Polyester

**MSRP** 

Jammer 22-38 \$46.00

Female 20-40 \$65.00

**TEAM** 

Jammer 22-38 \$35.88

Female 20-40 \$50.70





### Team Solid

2 Year Suit Arena MAXLIFE ECO 100