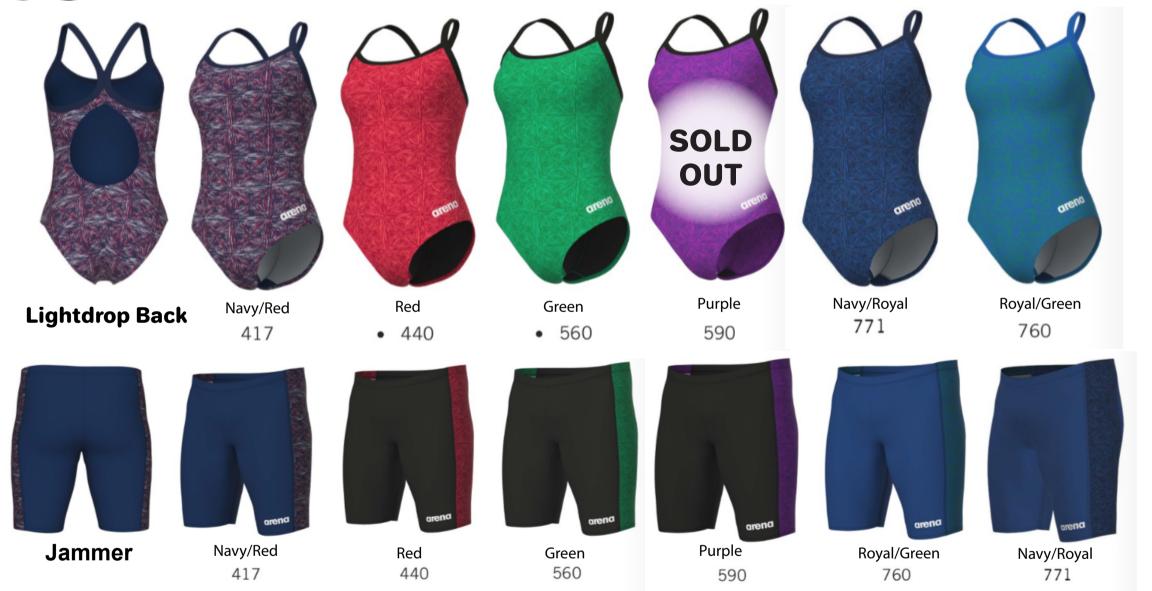

# Hydrangea

2 Year Suit

Arena MAXLIFE ECO
100% Polyester

**MSRP** 

**Brief 24-38 \$50.00** 

Jammer 22-38 \$60.00

Female 20-40 \$89.00

**TEAM** 

**Brief 24-38 \$39.00** 

Jammer 22-38 \$46.80

Female 20-40 \$69.42