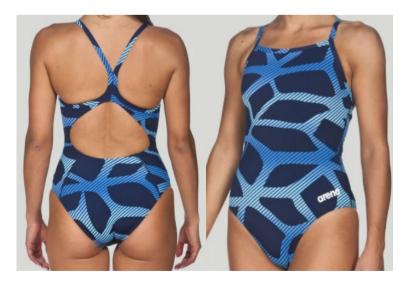

# Spider

1 Year Suit

**Arena MAXLIFE** 100% Polyester

**MSRP** 

Jammer 22-38 \$54.00

Female 20-40 \$75.00

**TEAM** 

Jammer 22-38 \$39.99

Female 20-40 \$49.99

\*Add your team logo for \$7 per swimsuit

**Lightdrop Back** 

Navy

**Jammer** 