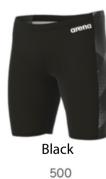

• 300

• 400

500

900

Jammer 22-38 \$60.00

Female 20-40 \$89.00

Lightdrop Back 100

Navy/Yellow

Royal

200

Orange

• 300

Red

• 400

Navy/Red/White

Black