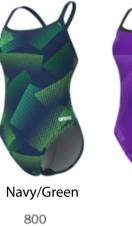

### Crackle

1 Year Suit Arena MAXLIFE ECO 100% Polyester

MSRP Brief 22-44 \$50.00

Jammer 20-42 \$60.00

Female 20-42 \$89.00

**TEAM** 

**Brief 22-44 \$39.00** 

Jammer 20-42 \$46.80

Female 20-42 \$69.42







### Escape

1 Year Suit Arena MAXLIFE ECO
100% Polyester

MSRP Brief 22-44 \$50.00

Jammer 20-42 \$60.00

Female 20-42 \$89.00

**TEAM** 

Brief 22-44 \$39.00

Jammer 20-42 \$46.80

Female 20-42 \$69.42





## Halftone

2 Year Suit

**Arena MAXLIFE ECO** 100% Polyester

**MSRP** 

**TEAM** 

**Brief 24-38 \$39.00** 

Jammer 22-38 \$46.80



Navy/Yellow Challenge Back 100





• 300



• 400





500









900



Jammer 22-38 \$60.00

Female 20-40 \$89.00



Lightdrop Back 100



Navy/Yellow



Royal

200



Orange

• 300



Red

• 400



Navy/Red/White



Black



Green

• 600



700

Navy

700





900

Purple

Female 20-40 \$69.42



**Brief** 



Royal 200

200



Red • 400

Navy/Red/White

Black

Green

600





800

Navy/Green





# Hydrangea

2 Year Suit

Arena MAXLIFE ECO
100% Polyester

**MSRP** 

**Brief 24-38 \$50.00** 

Jammer 22-38 \$60.00

Female 20-40 \$89.00

**TEAM** 

**Brief 24-38 \$39.00** 

Jammer 22-38 \$46.80

Female 20-40 \$69.42



# **Abstract Tiles**

1 Year Suit

Arena MAXLIFE ECO 100% Polyester

**MSRP** 

Jammer 22-38 \$46.00

Female 20-40 \$65.00

**TEAM** 

Jammer 22-38 \$35.88

Female 20-40 \$50.70





### Team Solid

2 Year Suit Arena MAXLIFE ECO 100%