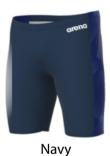

Female 20-40 \$49.99

\*Add your team logo for \$7 per swimsuit

**Lightdrop Back** 

Navy

**Jammer** 