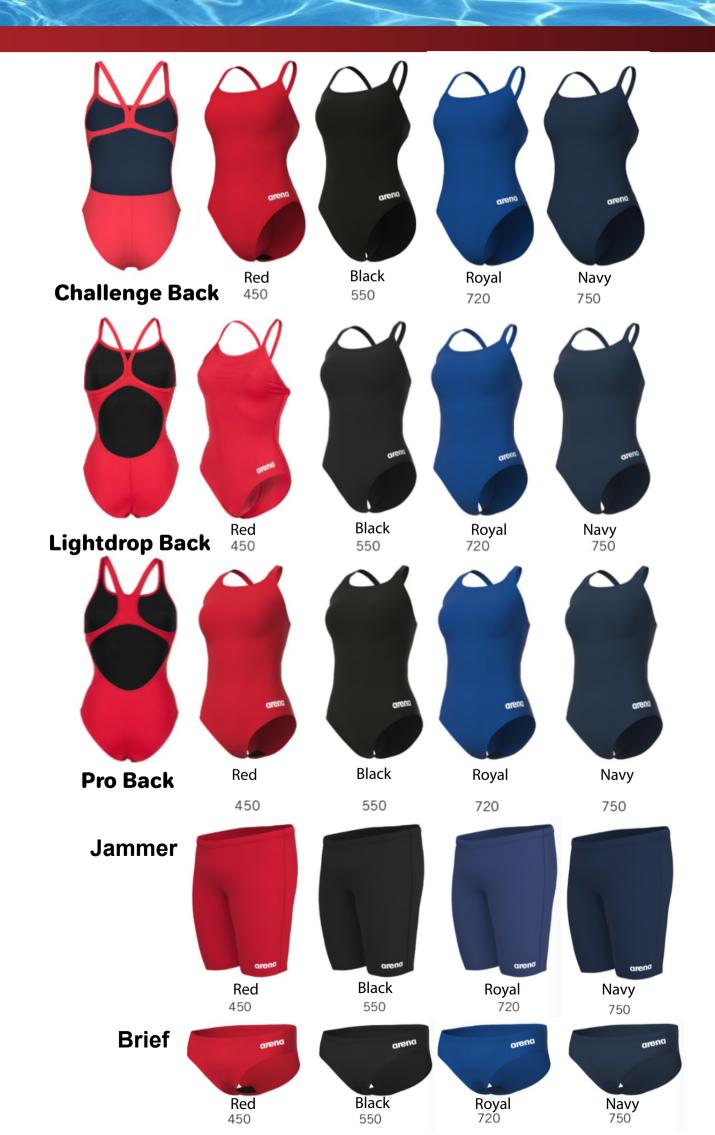

## Halftone

2 Year Suit

**Arena MAXLIFE ECO** 100% Polyester

**MSRP** 

**TEAM** 

**Brief 24-38 \$39.00** 

Jammer 22-38 \$46.80

Navy/Yellow Challenge Back 100

• 300

• 400

500

900

Jammer 22-38 \$60.00

Female 20-40 \$89.00

Lightdrop Back 100

Navy/Yellow

Royal

200

Orange

• 300

Red

• 400

Navy/Red/White

Black

Green

• 600

700

Navy

700

900

Purple

Female 20-40 \$69.42

**Brief** 

Royal 200

200

Red • 400

Navy/Red/White

Black

Green

600

800

Navy/Green