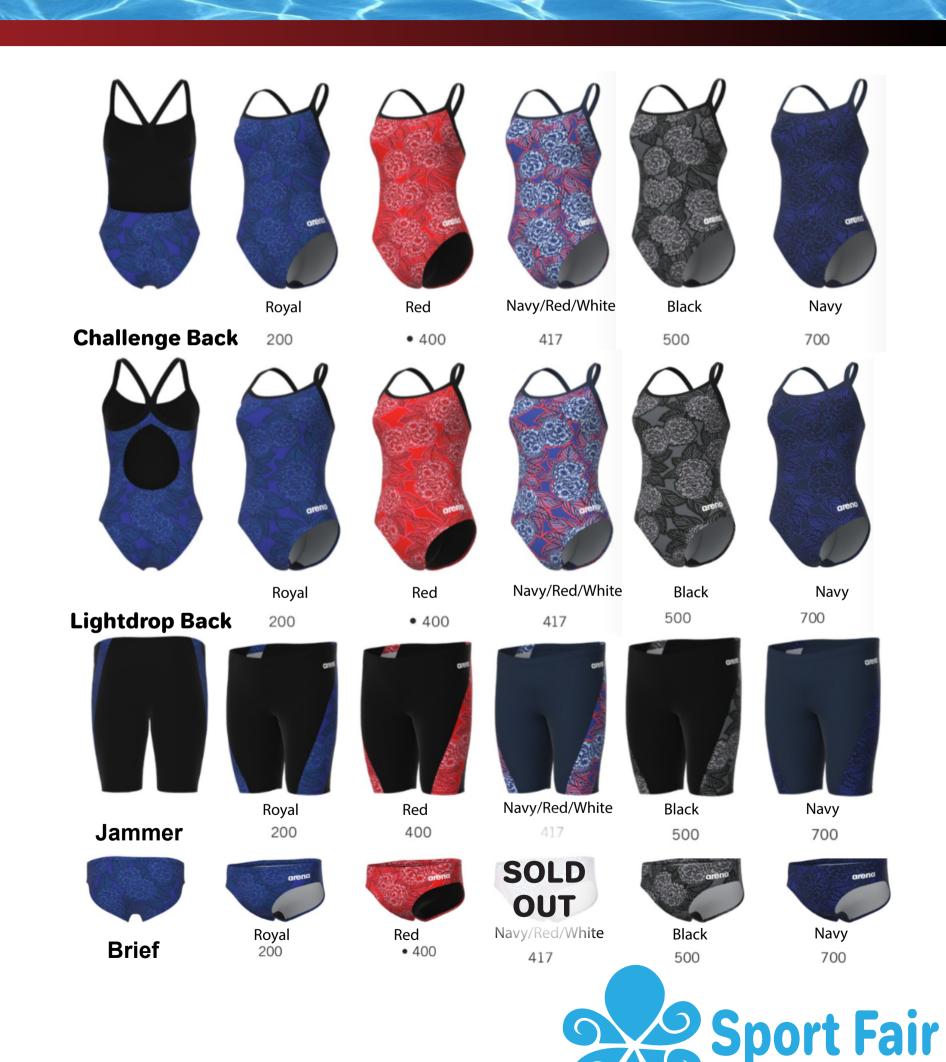

## Halftone

2 Year Suit

**Arena MAXLIFE ECO** 100% Polyester

**MSRP** 

**TEAM** 

**Brief 24-38 \$39.00** 

Jammer 22-38 \$46.80

Navy/Yellow Challenge Back 100

• 300

• 400

500

900

Jammer 22-38 \$60.00

Female 20-40 \$89.00

Lightdrop Back 100

Navy/Yellow

Royal

200

Orange

• 300

Red

• 400

Navy/Red/White

Black

Green

• 600

700

Navy

700

900

Purple

Female 20-40 \$69.42

**Brief** 

Royal 200

200

Red • 400

Navy/Red/White

Black

Green

600

800

Navy/Green