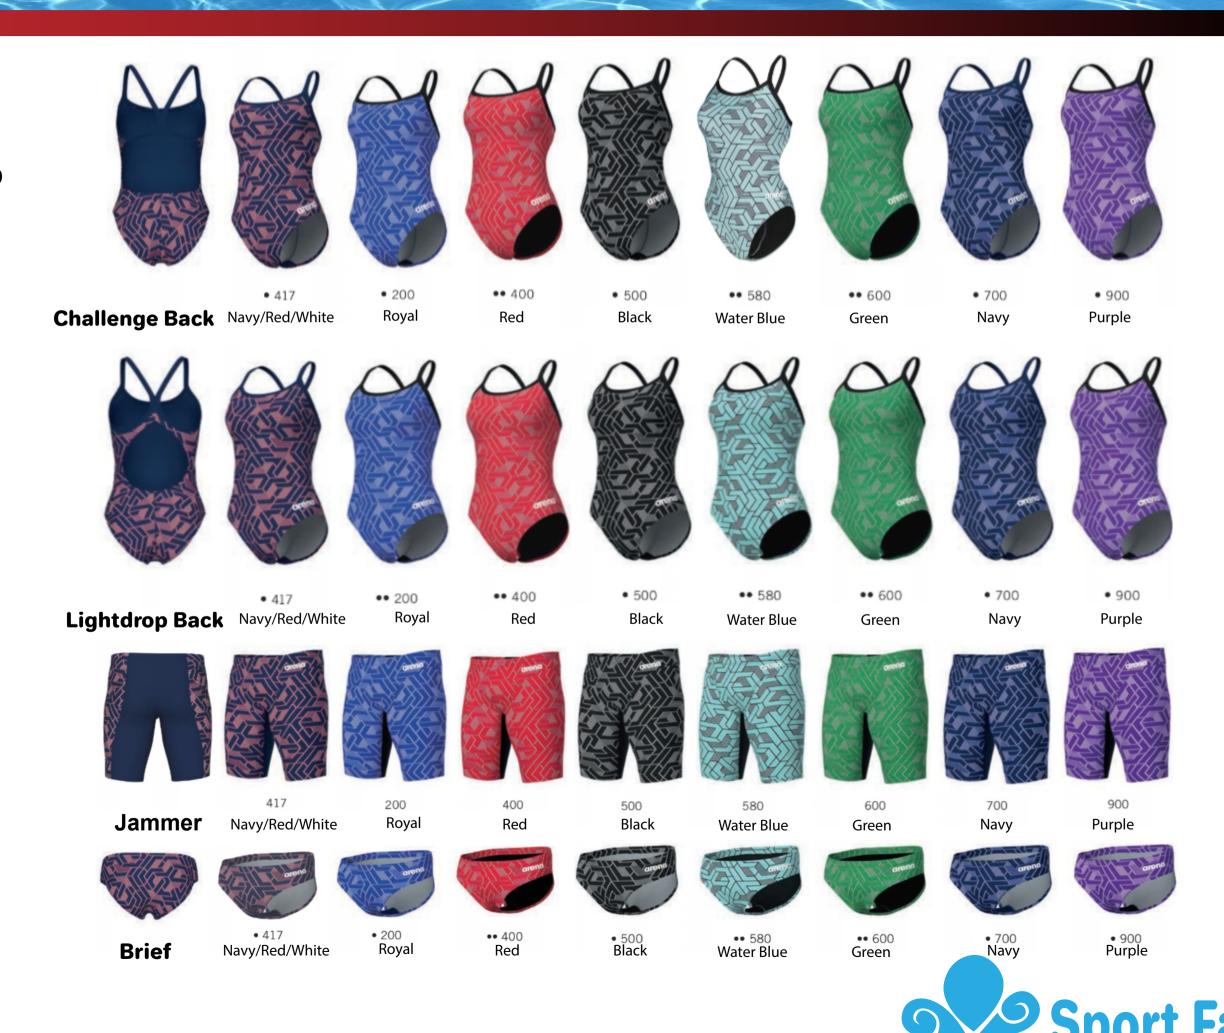

## Halftone

2 Year Suit

**Arena MAXLIFE ECO** 100% Polyester

**MSRP** 

**TEAM** 

**Brief 24-38 \$39.00** 

Jammer 22-38 \$46.80

Navy/Yellow Challenge Back 100

• 300

• 400

500

900

Jammer 22-38 \$60.00

Female 20-40 \$89.00

Lightdrop Back 100

Navy/Yellow

Royal

200

Orange

• 300

Red

• 400

Navy/Red/White

Black

Green

• 600

700

Navy

700

900

Purple

Female 20-40 \$69.42

**Brief** 

Royal 200

200

Red • 400

Navy/Red/White

Black

Green

600

800

Navy/Green