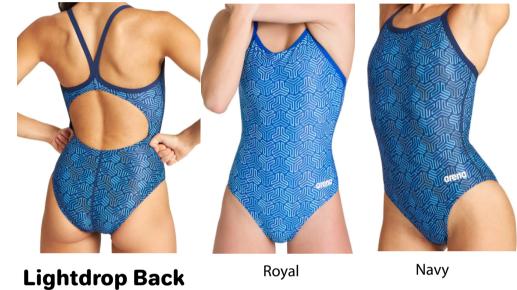

Female 20-40 \$49.99

\*Add your team logo for \$7 per swimsuit

**Lightdrop Back** 

Navy

**Jammer** 