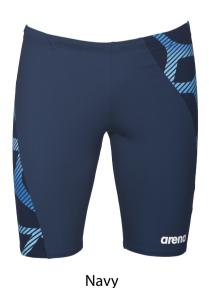

# Spider

1 Year Suit

**Arena MAXLIFE** 100% Polyester

**MSRP** 

Jammer 22-38 \$54.00

Female 20-40 \$75.00

**TEAM** 

Jammer 22-38 \$39.99

Female 20-40 \$49.99

\*Add your team logo for \$7 per swimsuit

**Lightdrop Back** 

Navy

**Jammer** 