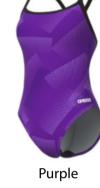

### Crackle

1 Year Suit Arena MAXLIFE ECO 100% Polyester

MSRP Brief 22-44 \$50.00

Jammer 20-42 \$60.00

Female 20-42 \$89.00

**TEAM** 

**Brief 22-44 \$39.00** 

Jammer 20-42 \$46.80

Female 20-42 \$69.42







### Escape

1 Year Suit Arena MAXLIFE ECO
100% Polyester

MSRP Brief 22-44 \$50.00

Jammer 20-42 \$60.00

Female 20-42 \$89.00

**TEAM** 

Brief 22-44 \$39.00

Jammer 20-42 \$46.80

Female 20-42 \$69.42





## Halftone

2 Year Suit

**Arena MAXLIFE ECO** 100% Polyester

**MSRP** 

**TEAM** 

**Brief 24-38 \$39.00** 

Jammer 22-38 \$46.80



Navy/Yellow Challenge Back 100





• 300



• 400





500









900



Jammer 22-38 \$60.00

Female 20-40 \$89.00



Lightdrop Back 100



Navy/Yellow



Royal

200



Orange

• 300



Red

• 400



Navy/Red/White



Black



Green

• 600



700

Navy

700





900

Purple

Female 20-40 \$69.42



**Brief** 



Royal 200

200



Red • 400

Navy/Red/White

Black

Green

600





800

Navy/Green





# Hydrangea

2 Year Suit

Arena MAXLIFE ECO
100% Polyester

**MSRP** 

**Brief 24-38 \$50.00** 

Jammer 22-38 \$60.00

Female 20-40 \$89.00

**TEAM** 

**Brief 24-38 \$39.00** 

Jammer 22-38 \$46.80

Female 20-40 \$69.42



# **Abstract Tiles**

1 Year Suit

Arena MAXLIFE ECO 100% Polyester

**MSRP** 

Jammer 22-38 \$46.00

Female 20-40 \$65.00

**TEAM** 

Jammer 22-38 \$35.88

Female 20-40 \$50.70





### Team Solid

2 Year Suit Arena MAXLIFE ECO 100% Po