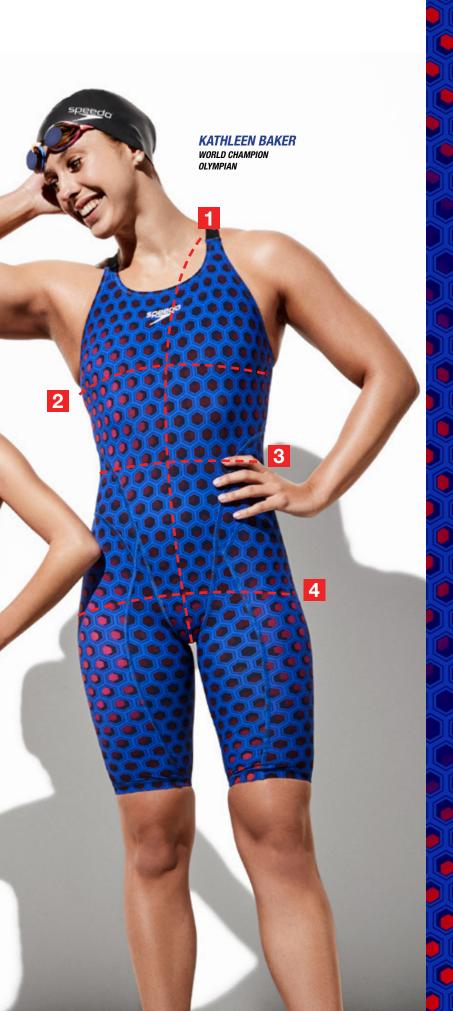

## **MEASURING GUIDE**

#### **1** TORSO

Start at high point of shoulder, run tape through leg and back up to the starting point.

#### 2 BUST

Measure the fullest part of chest, be sure to go over the shoulder blades at back.

#### **3** WAIST

Measure narrowest part of torso.

### 4 HIP

Measure around the fullest point of hip,keeping tape parallel to floor.