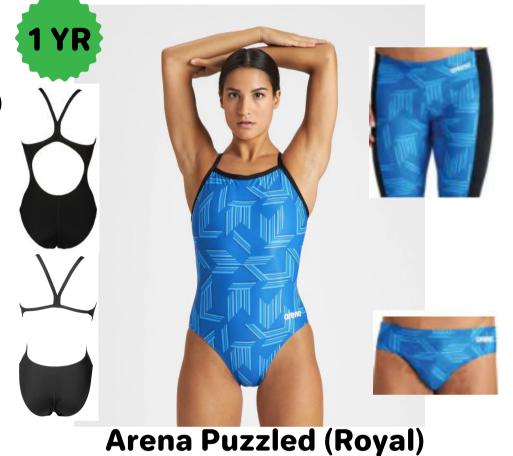

**Arena Marbled (Royal)** 

Brief 24-38 \$39.00

Jammer 22-38 \$46.80

Female 20-40 \$69.42

**Nike Delta** 

**Brief 24-38 \$43.12** Jammer 22-38 \$50.82 Female 20-40 \$61.60

Brief 24-38 \$38.12

Jammer 22-38 \$45.82