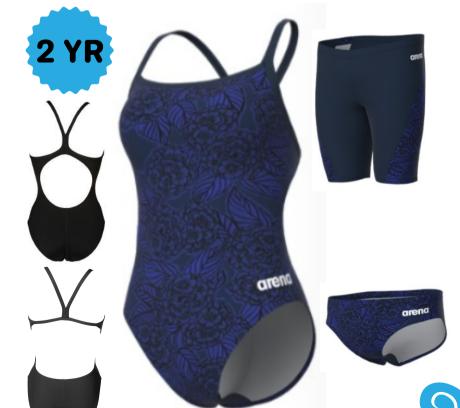

Brief 24-38 \$39.00

Jammer 22-38 \$46.80

Female 20-40 \$69.42

Brief 24-38 \$39.00

Jammer 22-38 \$46.80

Female 20-40 \$69.42

**Arena Hydrangea** 

**Brief 24-38 \$39.00** 

Jammer 22-38 \$46.80

Female 20-40 \$69.42

**Arena Hydrangea** 

Brief 24-38 \$39.00

Jammer 22-38 \$46.80

Female 20-40 \$69.42

**Brief 24-38 \$32.76** 

Jammer 22-38 \$38.61