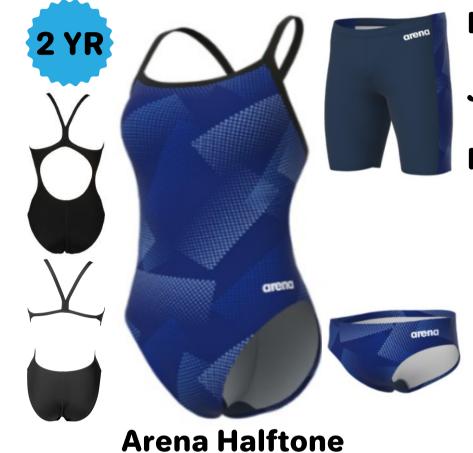

Jammer 22-38 \$46.80

Female 20-40 \$69.42

Brief 24-38 \$39.00

Jammer 22-38 \$46.80

Female 20-40 \$69.42

Brief 24-38 \$39.00

Jammer 22-38 \$46.80

Female 20-40 \$69.42

**Arena Marbled (Royal)** 

Brief 24-38 \$39.00

Jammer 22-38 \$46.80

Female 20-40 \$69.42

**Nike Delta** 

**Brief 24-38 \$43.12** Jammer 22-38 \$50.82 Female 20-40 \$61.60

Brief 24-38 \$38.12

Jammer 22-38 \$45.82