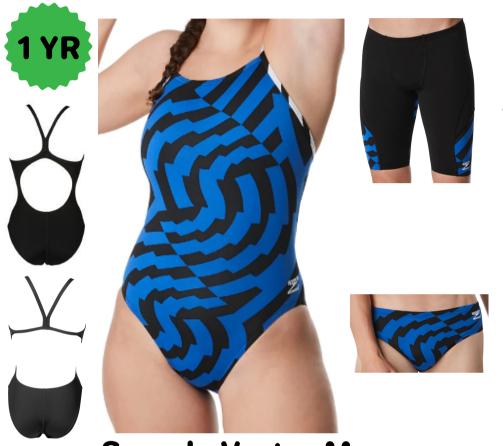

20-40 \$45.24

**Speedo ST Vortex Maze** 

Brief 24-38 \$32.76 Jammer 22-38 \$38.61 Female 20-40 \$45.24

**Speedo Spark Splice** 

Brief 24-38 \$38.12 Jammer 22-38 \$45.82 Female 20-40 \$65.45

**Speedo Edge Splice** 