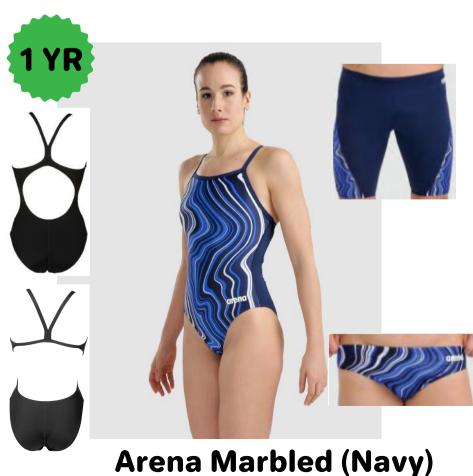

**Arena Marbled (Royal)** 

Brief 24-38 \$39.00

Jammer 22-38 \$46.80

Female 20-40 \$69.42

**Nike Delta** 

**Brief 24-38 \$43.12** Jammer 22-38 \$50.82 Female 20-40 \$61.60

Brief 24-38 \$38.12

Jammer 22-38 \$45.82