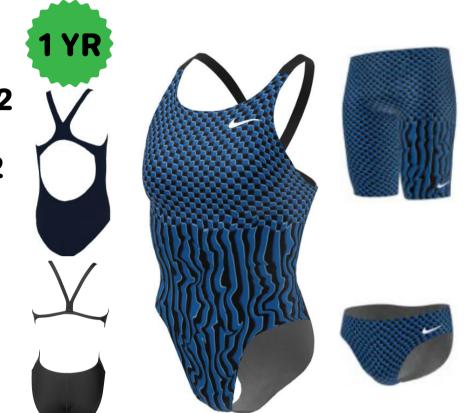

Female 20-40 \$45.24

**Nike Solar Rise** 

Brief 24-38 \$43.12

Jammer 22-38 \$50.82

Female 20-40 \$61.60

Brief 24-38 \$43.12 Jammer 22-38 \$50.82 Female 20-40 \$61.60

**Arena Abstract Tiles** 

Brief 24-38 \$39.00