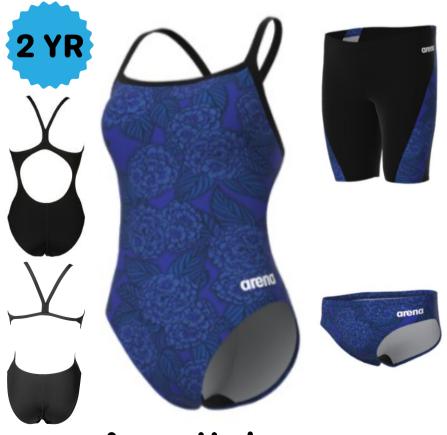

Brief 24-38 \$39.00

Jammer 22-38 \$46.80

Female 20-40 \$69.42

Brief 24-38 \$39.00

Jammer 22-38 \$46.80

Female 20-40 \$69.42

**Arena Hydrangea** 

**Brief 24-38 \$39.00** 