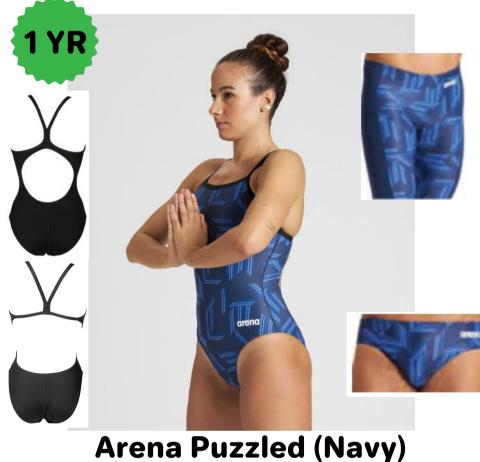

Jammer 22-38 \$46.80

Female 20-40 \$69.42

Brief 24-38 \$39.00

Jammer 22-38 \$46.80

Female 20-40 \$69.42

Brief 24-38 \$39.00

Jammer 22-38 \$46.80

Female 20-40 \$69.42