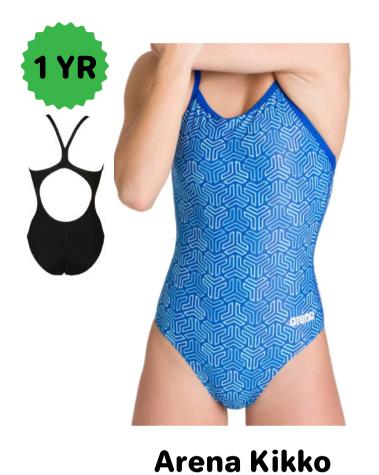

Brief 24-38 \$38.12 Jammer 22-38 \$45.82 Female 20-40 \$65.45

**Speedo Edge Splice** 

Female 20-42 \$49.99

Jammer 20-40 \$39.99

Female 20-42 \$49.99

Arena Kikko

**Arena Spider** 

Jammer 20-40 \$39.99