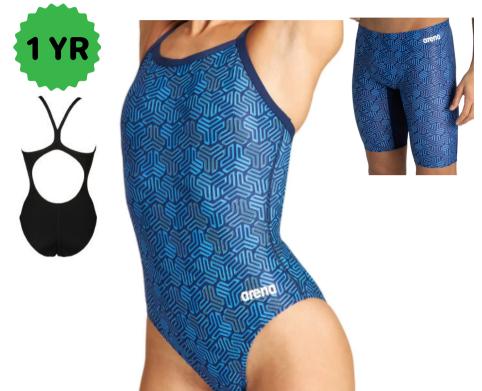

Brief 24-38 \$38.12 Jammer 22-38 \$45.82 Female 20-40 \$65.45

**Speedo Edge Splice** 

Female 20-42 \$49.99

Jammer 20-40 \$39.99

Female 20-42 \$49.99

Arena Kikko

**Arena Spider** 

Jammer 20-40 \$39.99