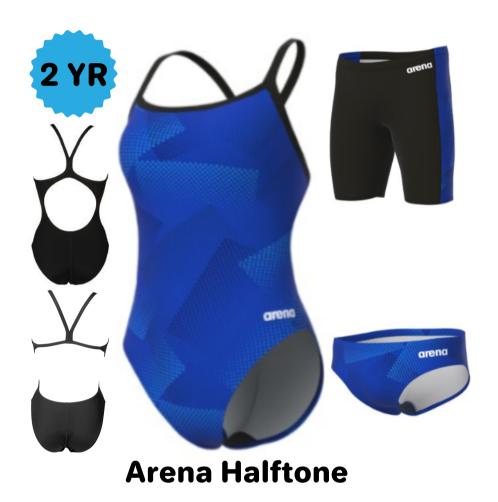

Jammer 22-38 \$46.80

Female 20-40 \$69.42

Brief 24-38 \$39.00

Jammer 22-38 \$46.80

Female 20-40 \$69.42

Brief 24-38 \$39.00

Jammer 22-38 \$46.80

Female 20-40 \$69.42