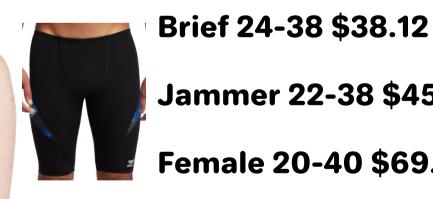

**Arena Marbled (Royal)** 

Brief 24-38 \$39.00

Jammer 22-38 \$46.80

Female 20-40 \$69.42

**Nike Delta** 

**Brief 24-38 \$43.12** Jammer 22-38 \$50.82 Female 20-40 \$61.60

Brief 24-38 \$38.12

Jammer 22-38 \$45.82

Female 20-40 \$69.82

**Speedo Ruse Blocks** 

**Brief 24-38 \$38.12** Jammer 22-38 \$45.82 Female 20-40 \$69.82

**Speedo Precision** 

Jammer 22-38 \$45.82

Female 20-40 \$69.82

Brief 24-38 \$38.12

Jammer 22-38 \$45.82