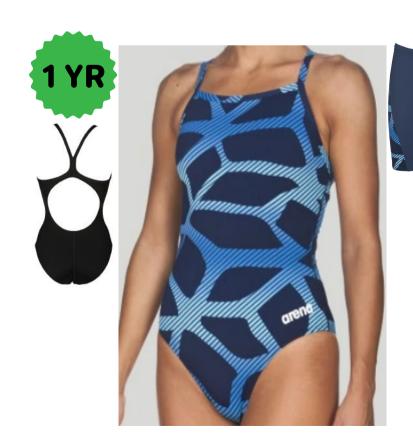

Brief 24-38 \$38.12 Jammer 22-38 \$45.82 Female 20-40 \$65.45

**Speedo Edge Splice** 

Female 20-42 \$49.99

Jammer 20-40 \$39.99

Female 20-42 \$49.99

Arena Kikko

**Arena Spider** 

Jammer 20-40 \$39.99