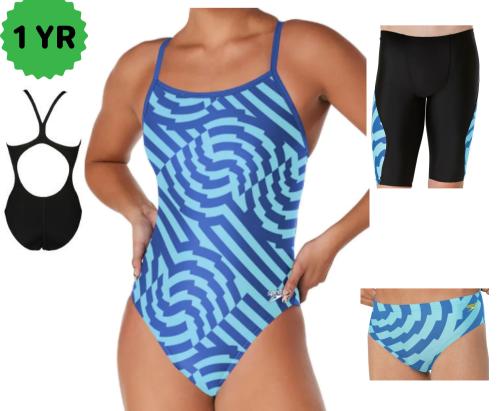

20-40 \$45.24

**Speedo ST Vortex Maze** 

Brief 24-38 \$32.76 Jammer 22-38 \$38.61 Female 20-40 \$45.24

**Speedo Spark Splice** 

Brief 24-38 \$38.12 Jammer 22-38 \$45.82 Female 20-40 \$65.45

**Speedo Edge Splice** 