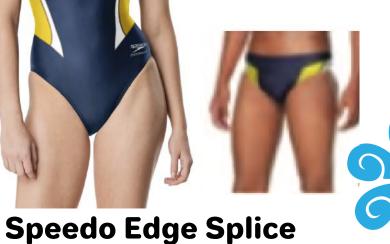

**Arena Puzzled** 

**Speedo Pro LT Splice** 

Brief 24-38 \$32.76 Jammer 22-38 \$38.61 Female 20-40 \$45.24

Brief 24-38 \$38.12 Jammer 22-38 \$45.82 Female 20-40 \$65.45

**Speedo Spark Splice** 

Brief 24-38 \$38.12 Jammer 22-38 \$45.82 Female 20-40 \$65.45

**Brief 24-38 \$38.12** Jammer 22-38 \$45.82 Female 20-40 \$65.45

**Speedo Spark Splice** 

**Brief 24-38 \$38.50** 

Jammer 22-38 \$44.66

Female 20-40 \$61.60

SWIM