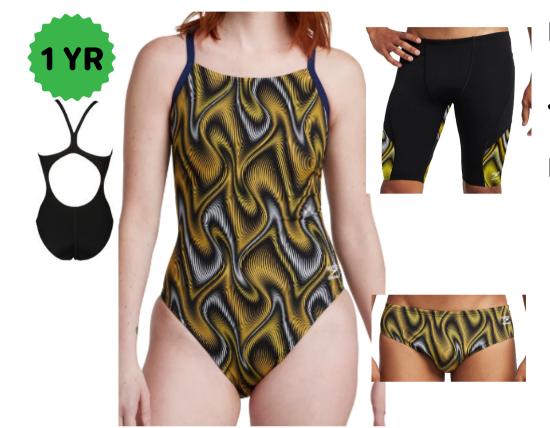

**Speedo Precision** 

**Brief 24-38 \$38.12** Jammer 22-38 \$45.82

Female 20-40 \$69.82

**Brief 24-38 \$38.12** Jammer 22-38 \$45.82 Female 20-40 \$69.82

**Brief 24-38 \$39.00** 

Jammer 22-38 \$46.80

Female 20-40 \$69.42