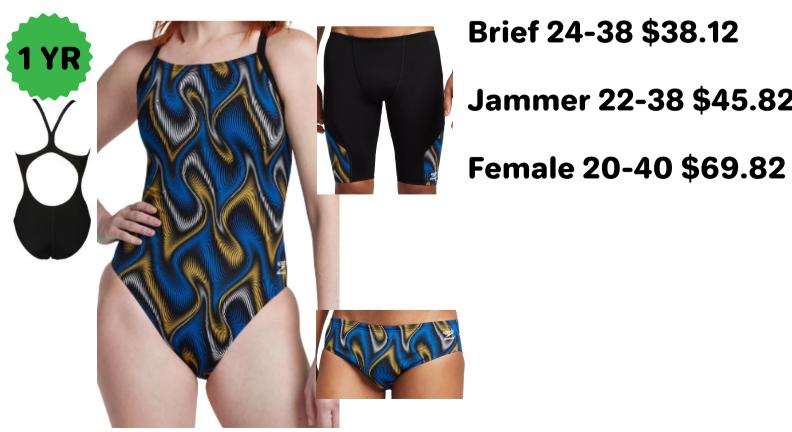

**Speedo Precision** 

**Brief 24-38 \$38.12** Jammer 22-38 \$45.82

Female 20-40 \$69.82

**Brief 24-38 \$38.12** Jammer 22-38 \$45.82 Female 20-40 \$69.82

**Brief 24-38 \$39.00** 

Jammer 22-38 \$46.80

Female 20-40 \$69.42