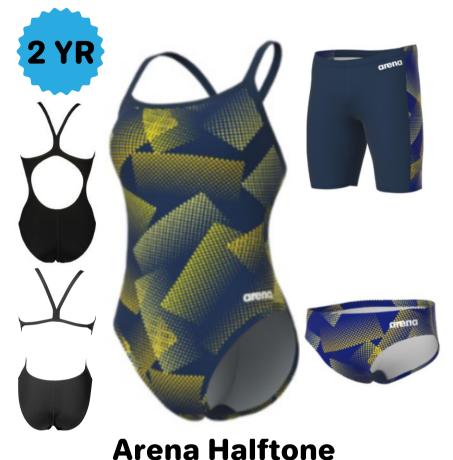

**Arena Puzzled** 

**Speedo Pro LT Splice** 

Brief 24-38 \$32.76 Jammer 22-38 \$38.61 Female 20-40 \$45.24

Brief 24-38 \$38.12 Jammer 22-38 \$45.82 Female 20-40 \$65.45

**Speedo Spark Splice** 

Brief 24-38 \$38.12 Jammer 22-38 \$45.82 Female 20-40 \$65.45