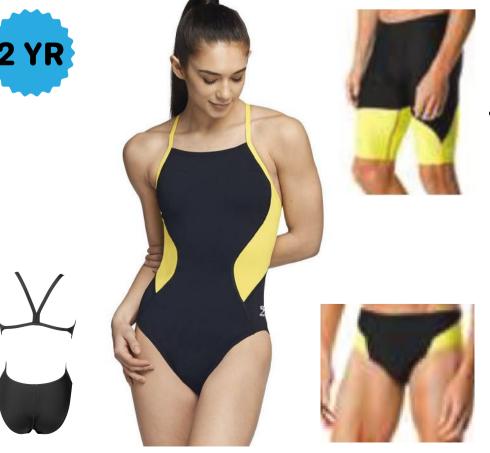

**Arena Puzzled** 

**Speedo Pro LT Splice** 

Brief 24-38 \$32.76 Jammer 22-38 \$38.61 Female 20-40 \$45.24

Brief 24-38 \$38.12 Jammer 22-38 \$45.82 Female 20-40 \$65.45

**Speedo Spark Splice** 

Brief 24-38 \$38.12 Jammer 22-38 \$45.82 Female 20-40 \$65.45