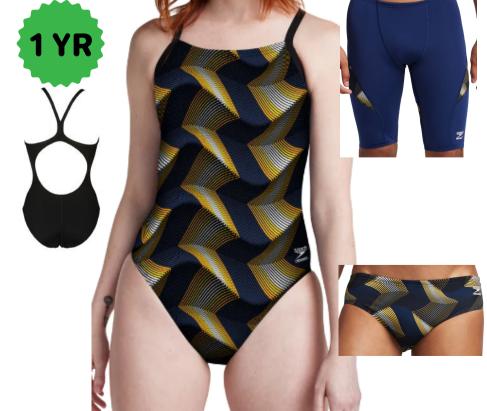

**Arena Puzzled** 

**Speedo Pro LT Splice** 

Brief 24-38 \$32.76 Jammer 22-38 \$38.61 Female 20-40 \$45.24

Brief 24-38 \$38.12 Jammer 22-38 \$45.82 Female 20-40 \$65.45

**Speedo Spark Splice** 

Brief 24-38 \$38.12 Jammer 22-38 \$45.82 Female 20-40 \$65.45

**Brief 24-38 \$38.12** Jammer 22-38 \$45.82 Female 20-40 \$65.45

**Speedo Spark Splice** 

**Brief 24-38 \$38.50** 

Jammer 22-38 \$44.66

Female 20-40 \$61.60

SWIM