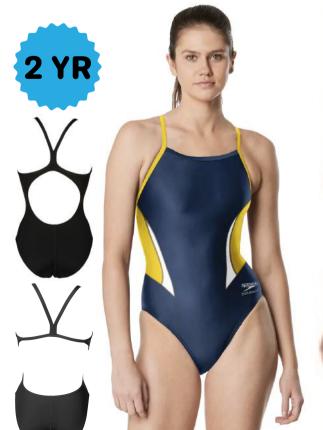

**Brief 24-38 \$38.12** Jammer 22-38 \$45.82 Female 20-40 \$65.45

**Speedo Spark Splice** 

**Brief 24-38 \$38.50** 

Jammer 22-38 \$44.66

Female 20-40 \$61.60

SWIM