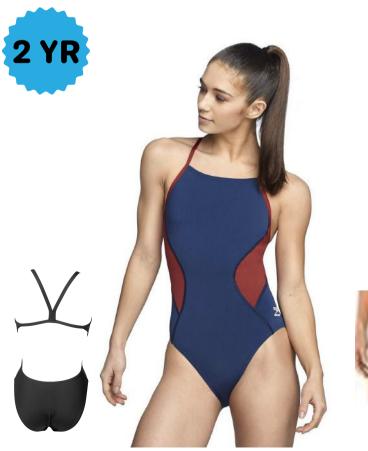

Speedo Edge Splice

Brief 24-38 \$32.76

Jammer 22-38 \$38.61

Female 20-40 \$45.24

**Speedo Spark Splice (Red)** 

Brief 24-38 \$38.12

Jammer 22-38 \$45.82

Female 20-40 \$65.45

Speedo Spark Splice (Maroon)

Brief 24-38 \$38.12

Jammer 22-38 \$45.82

Female 20-40 \$65.45

Brief 24-38 \$38.12

Jammer 22-38 \$45.82

Female 20-40 \$65.45

**Brief 24-38 \$38.50** 