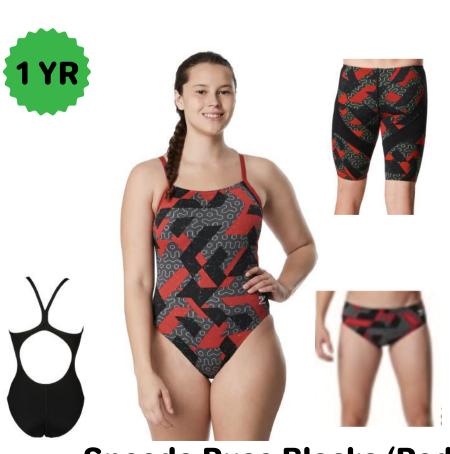

**Brief 24-38 \$38.12** Jammer 22-38 \$45.82 Female 20-40 \$69.82

Brief 24-38 \$38.12 Jammer 22-38 \$45.82 Female 20-40 \$69.82

**Speedo Ruse Blocks (Red)** 

20-40 \$45.24

20-40 \$45.24

**Speedo ST Vortex Maze** 