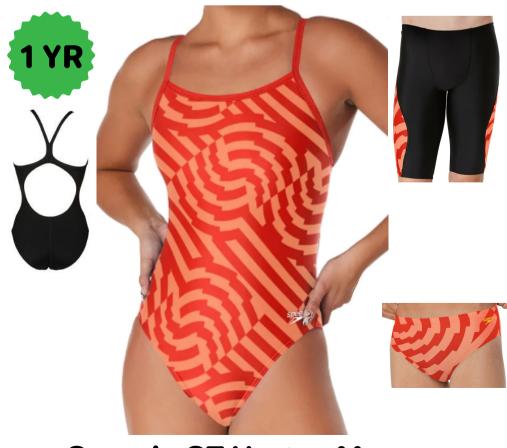

**Brief 24-38 \$38.12** Jammer 22-38 \$45.82 Female 20-40 \$69.82

Brief 24-38 \$38.12 Jammer 22-38 \$45.82 Female 20-40 \$69.82

**Speedo Ruse Blocks (Red)** 

20-40 \$45.24

20-40 \$45.24

**Speedo ST Vortex Maze** 