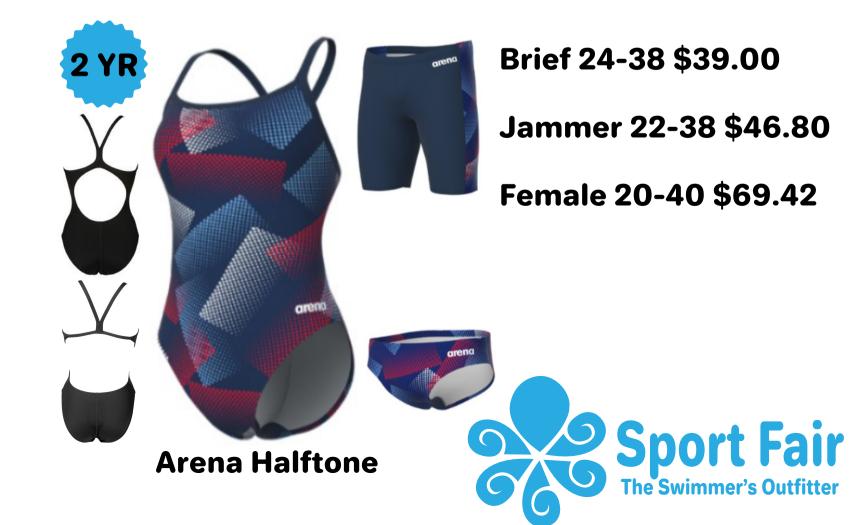

Brief 24-38 \$39.00

Jammer 22-38 \$46.80

Female 20-40 \$69.42

Brief 24-38 \$39.00

Jammer 22-38 \$46.80

Female 20-40 \$69.42

**Arena Puzzled** 

Brief 24-38 \$39.00

Jammer 22-38 \$46.80

Female 20-40 \$69.42

Brief 24-38 \$39.00

Jammer 22-38 \$46.80

Female 20-40 \$69.42

**Brief 24-38 \$43.12** Jammer 22-38 \$50.82 Female 20-40 \$61.60

**Brief 24-38 \$38.12** Jammer 22-38 \$45.82 Female 20-40 \$69.82