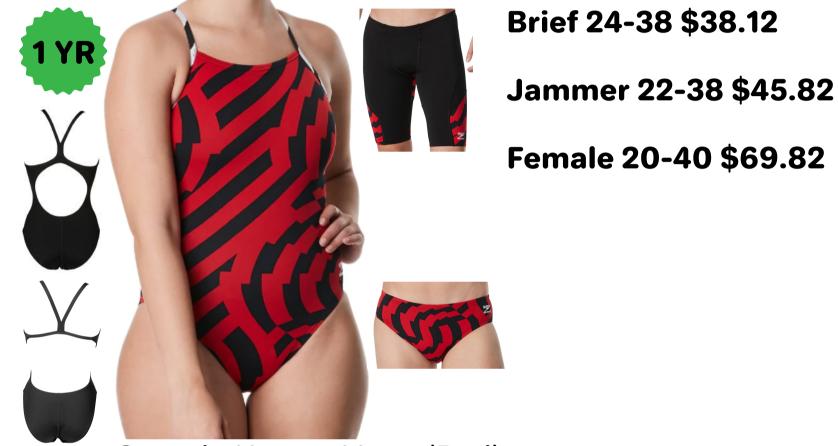

**Speedo Precision** 

Brief 24-38 \$38.12

Jammer 22-38 \$45.82

Female 20-40 \$69.82

**Speedo Vortex Maze (Red)** 

**Speedo Vortex Maze (Maroon)** 

**Speedo Vortex Maze** 

**Brief 24-38 \$38.12** 

Jammer 22-38 \$45.82

Female 20-40 \$69.82

**Brief 24-38 \$38.12** 

Jammer 22-38 \$45.82

Female 20-40 \$69.82

Brief 24-38 \$38.12

Jammer 22-38 \$45.82

Female 20-40 \$69.82