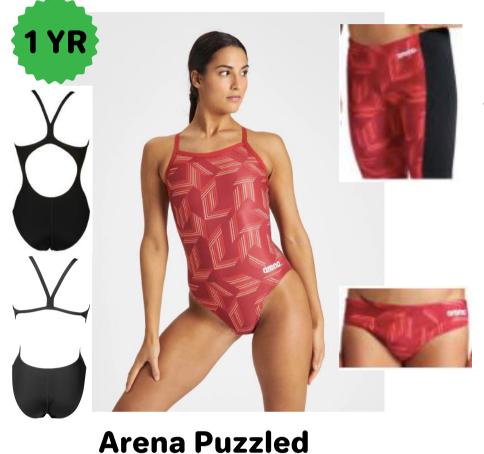

Brief 24-38 \$39.00

Jammer 22-38 \$46.80

Female 20-40 \$69.42

Brief 24-38 \$39.00

Jammer 22-38 \$46.80

Female 20-40 \$69.42

**Arena Puzzled** 

Brief 24-38 \$39.00