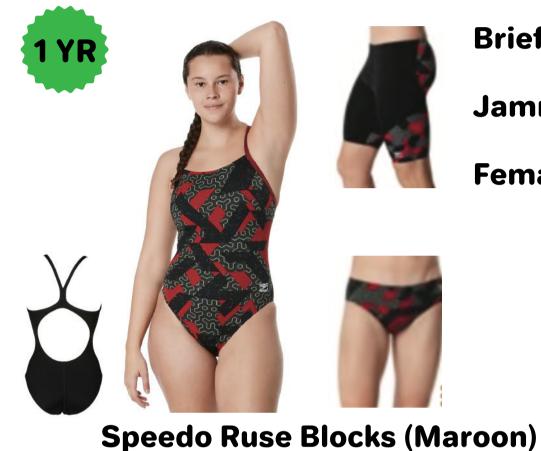

**Brief 24-38 \$38.12** Jammer 22-38 \$45.82 Female 20-40 \$69.82

Brief 24-38 \$38.12 Jammer 22-38 \$45.82 Female 20-40 \$69.82

**Speedo Ruse Blocks (Red)** 

20-40 \$45.24

20-40 \$45.24

**Speedo ST Vortex Maze** 