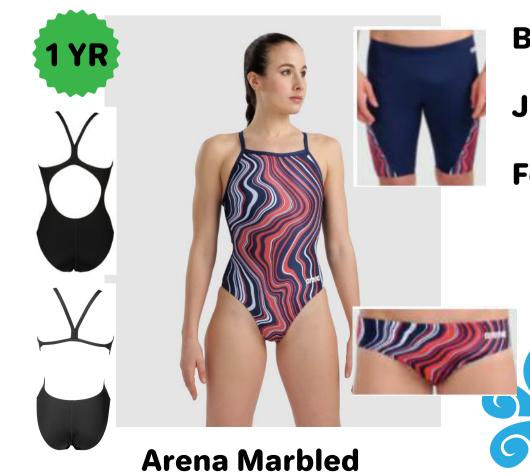

Precision** 

Brief 24-38 \$38.12

Jammer 22-38 \$45.82

Female 20-40 \$69.82



**Speedo Vortex Maze (Red)** 



**Speedo Vortex Maze (Maroon)** 



**Speedo Vortex Maze** 

**Brief 24-38 \$38.12** 

Jammer 22-38 \$45.82

Female 20-40 \$69.82



**Brief 24-38 \$38.12** 

Jammer 22-38 \$45.82

Female 20-40 \$69.82



Brief 24-38 \$38.12

Jammer 22-38 \$45.82

Female 20-40 \$69.82



**Speedo Purpose** 



**Brief 24-38 \$38.50** 

Jammer 22-38 \$46.20

Female 20-40 \$66.22



**Brief 24-38 \$43.12** 

Jammer 22-38 \$50.82

Female 20-40 \$61.60





**Nike Drippy Check** 



Brief 24-38 \$39.00

Jammer 22-38 \$46.80

Female 20-40 \$69.42



Brief 24-38 \$39.00

Jammer 22-38 \$46.80

Female 20-40 \$69.42



**Arena Puzzled** 

Brief 24-38 \$39.00

Jammer 22-38 \$46.80

Female 20-40 \$69.42



Brief 24-38 \$39.00

Jammer 22-38 \$46.80

Female 20-40 \$69.42



**Brief 24-38 \$43.12** Jammer 22-38 \$50.82 Female 20-40 \$61.60



**Brief 24-38 \$38.12** Jammer 22-38 \$45.82 Female 20-40 \$69.82



**Brief 24-38 \$38.12** Jammer 22-38 \$45.82 Female 20-40 \$69.82



Brief 24-38 \$38.12 Jammer 22-38 \$45.82 Female 20-40 \$69.82



**Speedo Ruse Blocks (Red)** 



20-40 \$45.24



20-40 \$45.24



**Speedo ST Vortex Maze** 

Brief 24-38 \$32.76

Jammer 22-38 \$38.61

Female 20-40 \$45.24



Brief 24-38 \$32.76

Jammer 22-38 \$38.61

Female 20-40 \$45.24



Brief 24-38 \$38.12

Jammer 22-38 \$45.82

Female 20-40 \$65.45



Brief 24-38 \$38.12

Jammer 22-38 \$45.82

Female 20-40 \$65.45



**Speedo Pro LT Splice** 

Brief 24-38 \$32.76

Jammer 22-38 \$38.61

Female 20-40 \$45.24

Spee