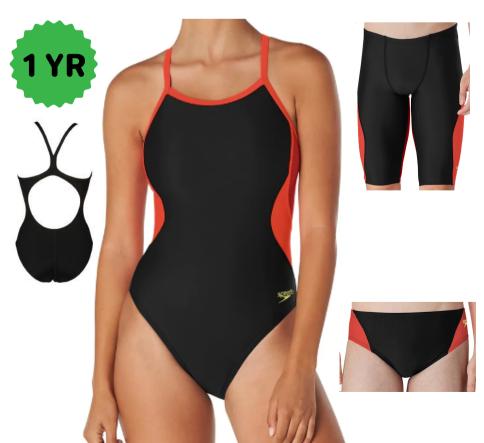

**Brief 24-38 \$39.00** Jammer 22-38 \$46.80 Female 20-40 \$69.42

Jammer 22-38 \$46.80 Female 20-40 \$69.42

**Brief 24-38 \$39.00** Jammer 22-38 \$46.80 Female 20-40 \$69.42

Brief 24-38 \$43.12

Jammer 22-38 \$50.82

**Speedo Purpose** 

**Brief 24-38 \$38.50** 

Jammer 22-38 \$46.20

Female 20-40 \$66.22

**Brief 24-38 \$43.12** 

Jammer 22-38 \$50.82

Female 20-40 \$61.60

**Nike Drippy Check** 

Brief 24-38 \$39.00

Jammer 22-38 \$46.80

Female 20-40 \$69.42

Brief 24-38 \$39.00

Jammer 22-38 \$46.80

Female 20-40 \$69.42

**Arena Puzzled** 

Brief 24-38 \$39.00

Jammer 22-38 \$46.80

Female 20-40 \$69.42

Brief 24-38 \$39.00

Jammer 22-38 \$46.80

Female 20-40 \$69.42

**Brief 24-38 \$43.12** Jammer 22-38 \$50.82 Female 20-40 \$61.60

**Brief 24-38 \$38.12** Jammer 22-38 \$45.82 Female 20-40 \$69.82