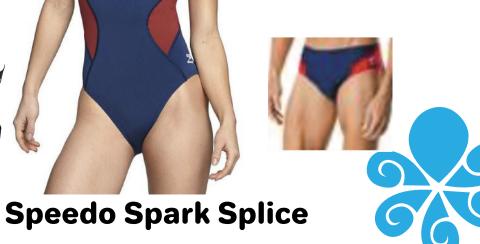

Speedo Edge Splice

Brief 24-38 \$32.76

Jammer 22-38 \$38.61

Female 20-40 \$45.24

**Speedo Spark Splice (Red)** 

Brief 24-38 \$38.12

Jammer 22-38 \$45.82

Female 20-40 \$65.45

Speedo Spark Splice (Maroon)

Brief 24-38 \$38.12

Jammer 22-38 \$45.82

Female 20-40 \$65.45

Brief 24-38 \$38.12

Jammer 22-38 \$45.82

Female 20-40 \$65.45

**Brief 24-38 \$38.50** 