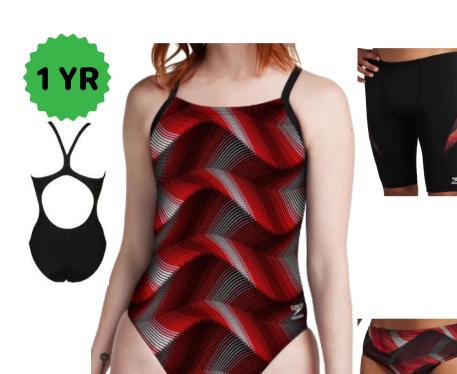

**Speedo Precision** 

Brief 24-38 \$38.12

Jammer 22-38 \$45.82

Female 20-40 \$69.82

**Speedo Vortex Maze (Red)** 

**Speedo Vortex Maze (Maroon)** 

**Speedo Vortex Maze** 

**Brief 24-38 \$38.12** 

Jammer 22-38 \$45.82

Female 20-40 \$69.82

**Brief 24-38 \$38.12** 

Jammer 22-38 \$45.82

Female 20-40 \$69.82

Brief 24-38 \$38.12

Jammer 22-38 \$45.82

Female 20-40 \$69.82