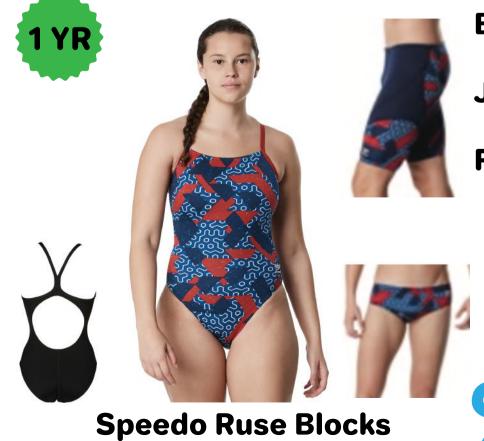

**Brief 24-38 \$38.12** Jammer 22-38 \$45.82 Female 20-40 \$69.82

Brief 24-38 \$38.12 Jammer 22-38 \$45.82 Female 20-40 \$69.82

**Speedo Ruse Blocks (Red)** 

20-40 \$45.24

20-40 \$45.24

**Speedo ST Vortex Maze** 