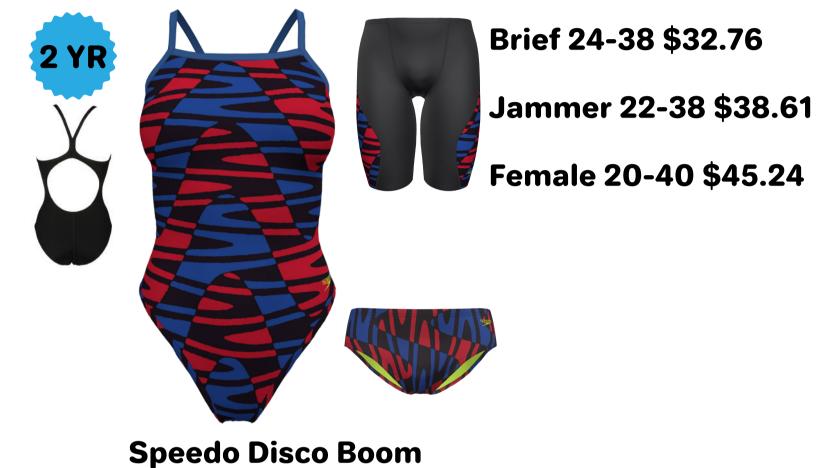

**Brief 24-38 \$38.12** Jammer 22-38 \$45.82 Female 20-40 \$69.82

Brief 24-38 \$38.12 Jammer 22-38 \$45.82 Female 20-40 \$69.82

**Speedo Ruse Blocks (Red)** 

20-40 \$45.24

20-40 \$45.24

**Speedo ST Vortex Maze** 

Brief 24-38 \$32.76

Jammer 22-38 \$38.61

Female 20-40 \$45.24

Brief 24-38 \$32.76

Jammer 22-38 \$38.61

Female 20-40 \$45.24

Brief 24-38 \$38.12

Jammer 22-38 \$45.82