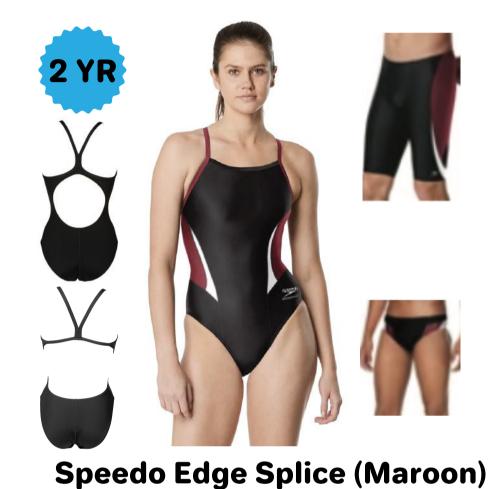

Speedo Edge Splice

Brief 24-38 \$32.76

Jammer 22-38 \$38.61

Female 20-40 \$45.24

**Speedo Spark Splice (Red)** 

Brief 24-38 \$38.12

Jammer 22-38 \$45.82

Female 20-40 \$65.45

Speedo Spark Splice (Maroon)

Brief 24-38 \$38.12

Jammer 22-38 \$45.82

Female 20-40 \$65.45

Brief 24-38 \$38.12

Jammer 22-38 \$45.82

Female 20-40 \$65.45

**Brief 24-38 \$38.50** 