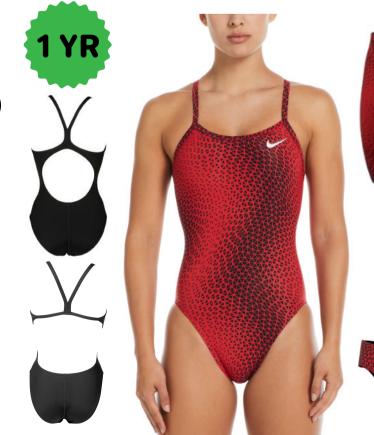

**Speedo Purpose** 

**Brief 24-38 \$38.50** 

Jammer 22-38 \$46.20

Female 20-40 \$66.22

**Brief 24-38 \$43.12** 

Jammer 22-38 \$50.82

Female 20-40 \$61.60

**Nike Drippy Check** 