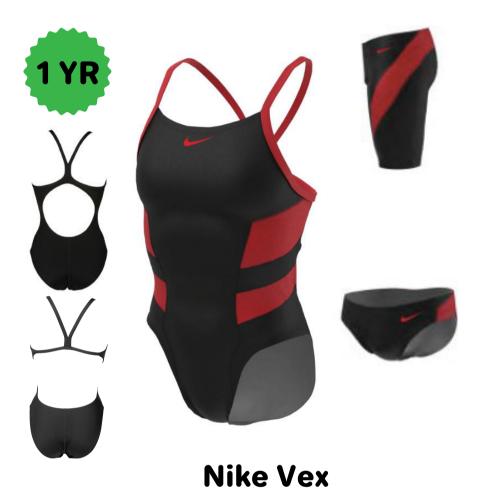

se Blocks (Red)** 



20-40 \$45.24



20-40 \$45.24



**Speedo ST Vortex Maze** 

Brief 24-38 \$32.76

Jammer 22-38 \$38.61

Female 20-40 \$45.24



Brief 24-38 \$32.76

Jammer 22-38 \$38.61

Female 20-40 \$45.24



Brief 24-38 \$38.12

Jammer 22-38 \$45.82

Female 20-40 \$65.45



Brief 24-38 \$38.12

Jammer 22-38 \$45.82

Female 20-40 \$65.45



**Speedo Pro LT Splice** 

Brief 24-38 \$32.76

Jammer 22-38 \$38.61

Female 20-40 \$45.24

Speedo Edge Splice





Brief 24-38 \$32.76

Jammer 22-38 \$38.61

Female 20-40 \$45.24



**Speedo Spark Splice (Red)** 

Brief 24-38 \$38.12

Jammer 22-38 \$45.82

Female 20-40 \$65.45



Speedo Spark Splice (Maroon)

Brief 24-38 \$38.12

Jammer 22-38 \$45.82

Female 20-40 \$65.45



Brief 24-38 \$38.12

Jammer 22-38 \$45.82

Female 20-40 \$65.45







**Brief 24-38 \$38.50** 

Jammer 22-38 \$44.66

Female 20-40 \$61.60