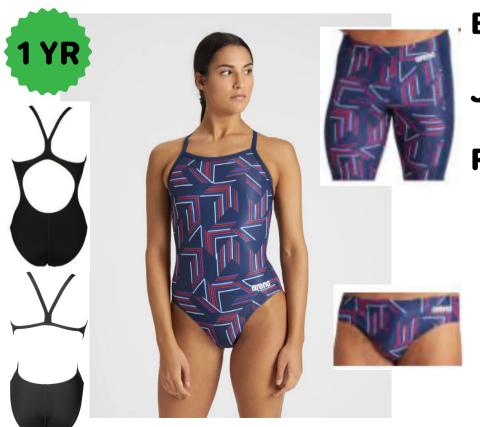

mer 22-38 \$35.88 Female 20-40 \$50.70

Sport Fair
The Swimmer's Outfitter



**Speedo Precision** 

Brief 24-38 \$38.12

Jammer 22-38 \$45.82

Female 20-40 \$69.82



**Speedo Vortex Maze (Red)** 



**Speedo Vortex Maze (Maroon)** 



**Speedo Vortex Maze** 

**Brief 24-38 \$38.12** 

Jammer 22-38 \$45.82

Female 20-40 \$69.82



**Brief 24-38 \$38.12** 

Jammer 22-38 \$45.82

Female 20-40 \$69.82



Brief 24-38 \$38.12

Jammer 22-38 \$45.82

Female 20-40 \$69.82



**Speedo Purpose** 



**Brief 24-38 \$38.50** 

Jammer 22-38 \$46.20

Female 20-40 \$66.22



**Brief 24-38 \$43.12** 

Jammer 22-38 \$50.82

Female 20-40 \$61.60





**Nike Drippy Check** 



Brief 24-38 \$39.00

Jammer 22-38 \$46.80

Female 20-40 \$69.42



Brief 24-38 \$39.00

Jammer 22-38 \$46.80

Female 20-40 \$69.42



**Arena Puzzled** 

Brief 24-38 \$39.00

Jammer 22-38 \$46.80

Female 20-40 \$69.42



Brief 24-38 \$39.00

Jammer 22-38 \$46.80

Female 20-40 \$69.42



**Brief 24-38 \$43.12** Jammer 22-38 \$50.82 Female 20-40 \$61.60



**Brief 24-38 \$38.12** Jammer 22-38 \$45.82 Female 20-40 \$69.82



**Brief 24-38 \$38.12** Jammer 22-38 \$45.82 Female 20-40 \$69.82



Brief 24-38 \$38.12 Jammer 22-38 \$45.82 Female 20-40 \$69.82



**Speedo Ruse Blocks (Red)** 



20-40 \$45.24



20-40 \$45.24



**Speedo ST Vortex Maze** 

Brief 24-38 \$32.76

Jammer 22-38 \$38.61

Female 20-40 \$45.24



Brief 24-38 \$32.76

Jammer 22-38 \$38.61

Female 20-40 \$45.24



Brief 24-38 \$38.12

Jammer 22-38 \$45.82

Female 20-40 \$65.45



Brief 24-38 \$38.12

Jammer 22-38 \$45.82

Female 20-40 \$65.45



**Speedo