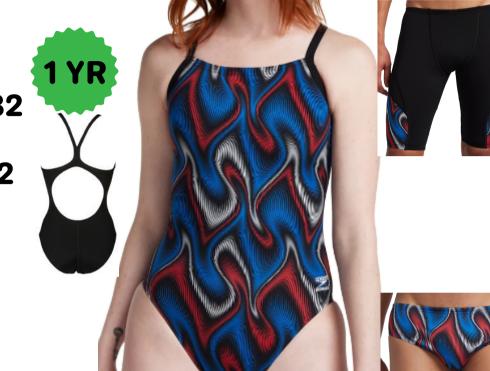

**Brief 24-38 \$39.00** Jammer 22-38 \$46.80 Female 20-40 \$69.42

Jammer 22-38 \$46.80 Female 20-40 \$69.42

**Brief 24-38 \$39.00** Jammer 22-38 \$46.80 Female 20-40 \$69.42

Brief 24-38 \$43.12

Jammer 22-38 \$50.82

Female 20-40 \$61.60

**Nike Digi Haze** 

**Arena Abstract Tiles** 

Jammer 22-38 \$35.88 Female 20-40 \$50.70

**Arena Abstract Tiles** 

Jammer 22-38 \$35.88 Female 20-40 \$50.70

Sport Fair
The Swimmer's Outfitter