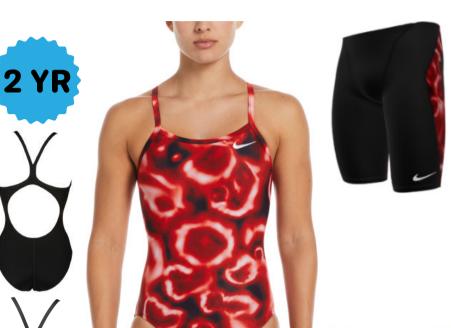

**Speedo Purpose** 

**Brief 24-38 \$38.50** 

Jammer 22-38 \$46.20

Female 20-40 \$66.22

**Brief 24-38 \$43.12** 

Jammer 22-38 \$50.82

Female 20-40 \$61.60

**Nike Drippy Check** 