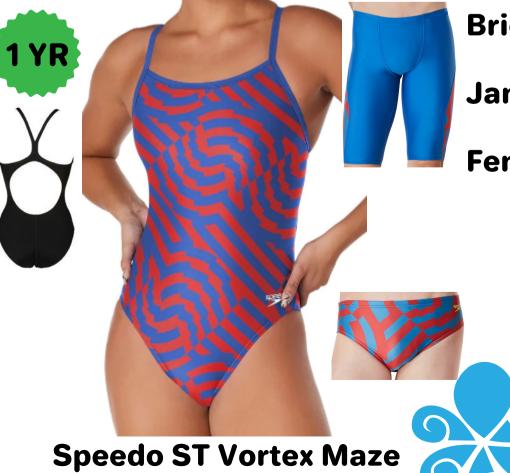

**Speedo Precision** 

Brief 24-38 \$38.12

Jammer 22-38 \$45.82

Female 20-40 \$69.82

**Speedo Vortex Maze (Red)** 

**Speedo Vortex Maze (Maroon)** 

**Speedo Vortex Maze** 

**Brief 24-38 \$38.12** 

Jammer 22-38 \$45.82

Female 20-40 \$69.82

**Brief 24-38 \$38.12** 

Jammer 22-38 \$45.82

Female 20-40 \$69.82

Brief 24-38 \$38.12

Jammer 22-38 \$45.82

Female 20-40 \$69.82