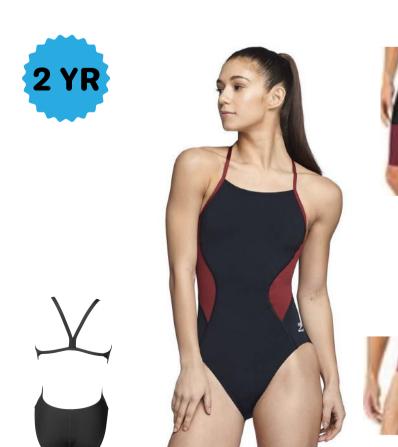

Speedo Edge Splice

Brief 24-38 \$32.76

Jammer 22-38 \$38.61

Female 20-40 \$45.24

**Speedo Spark Splice (Red)** 

Brief 24-38 \$38.12

Jammer 22-38 \$45.82

Female 20-40 \$65.45

Speedo Spark Splice (Maroon)

Brief 24-38 \$38.12

Jammer 22-38 \$45.82

Female 20-40 \$65.45

Brief 24-38 \$38.12

Jammer 22-38 \$45.82

Female 20-40 \$65.45

**Brief 24-38 \$38.50** 