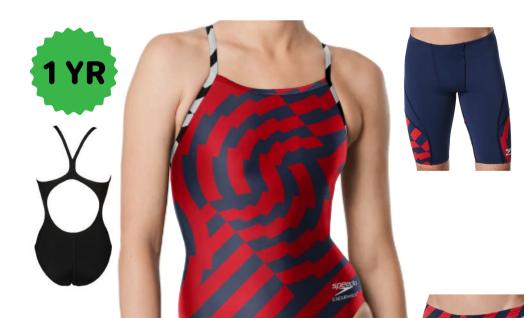

**Speedo Precision** 

Brief 24-38 \$38.12

Jammer 22-38 \$45.82

Female 20-40 \$69.82

**Speedo Vortex Maze (Red)** 

**Speedo Vortex Maze (Maroon)** 

**Speedo Vortex Maze** 

**Brief 24-38 \$38.12** 

Jammer 22-38 \$45.82

Female 20-40 \$69.82

**Brief 24-38 \$38.12** 

Jammer 22-38 \$45.82

Female 20-40 \$69.82

Brief 24-38 \$38.12

Jammer 22-38 \$45.82

Female 20-40 \$69.82