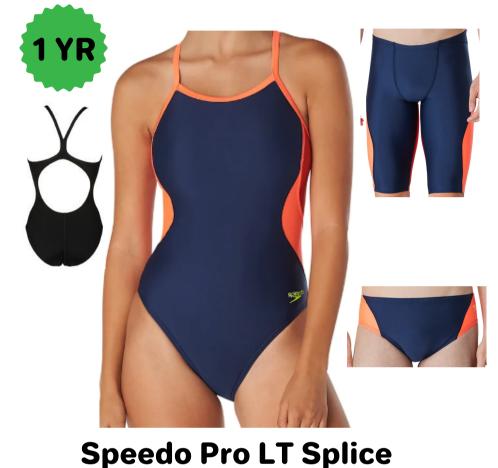

Female 20-40 \$65.45

Brief 24-38 \$38.12

Jammer 22-38 \$45.82

Female 20-40 \$65.45

**Speedo Pro LT Splice** 

Brief 24-38 \$32.76

Jammer 22-38 \$38.61

Female 20-40 \$45.24