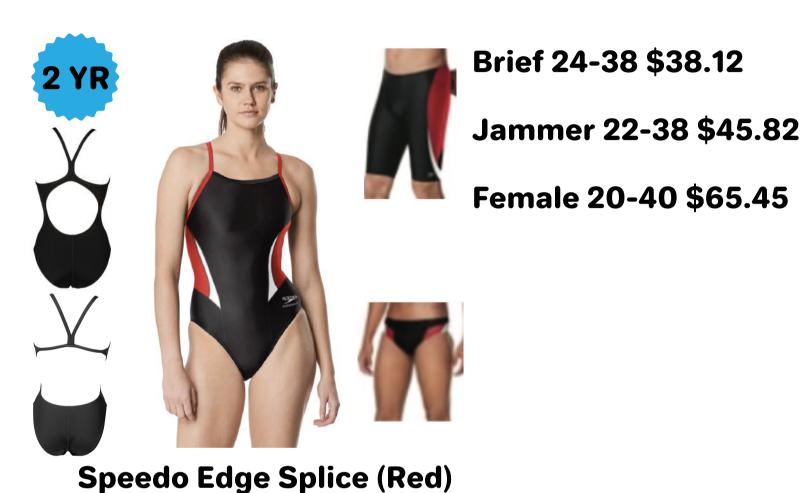

Female 20-40 \$65.45

Brief 24-38 \$38.12

Jammer 22-38 \$45.82

Female 20-40 \$65.45

**Speedo Pro LT Splice** 

Brief 24-38 \$32.76

Jammer 22-38 \$38.61

Female 20-40 \$45.24

Speedo Edge Splice

Brief 24-38 \$32.76

Jammer 22-38 \$38.61

Female 20-40 \$45.24

**Speedo Spark Splice (Red)** 

Brief 24-38 \$38.12

Jammer 22-38 \$45.82

Female 20-40 \$65.45