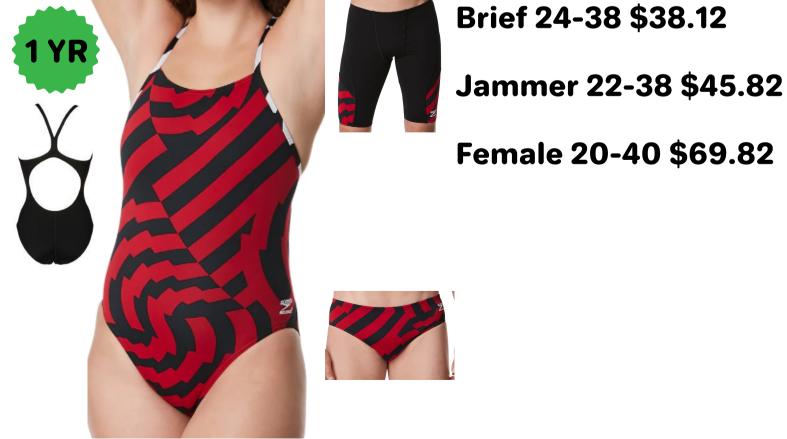

**Speedo Precision** 

Brief 24-38 \$38.12

Jammer 22-38 \$45.82

Female 20-40 \$69.82

**Speedo Vortex Maze (Red)** 

**Speedo Vortex Maze (Maroon)** 

**Speedo Vortex Maze** 

**Brief 24-38 \$38.12** 

Jammer 22-38 \$45.82

Female 20-40 \$69.82

**Brief 24-38 \$38.12** 

Jammer 22-38 \$45.82

Female 20-40 \$69.82

Brief 24-38 \$38.12

Jammer 22-38 \$45.82

Female 20-40 \$69.82