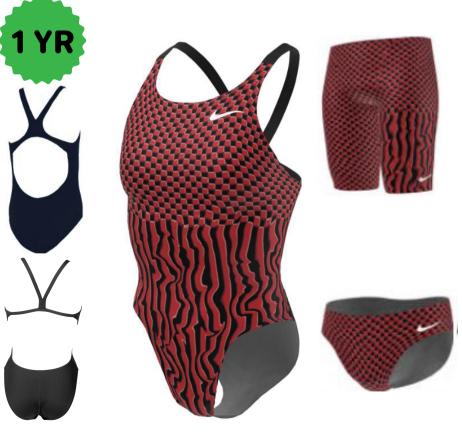

**Speedo Purpose** 

**Brief 24-38 \$38.50** 

Jammer 22-38 \$46.20

Female 20-40 \$66.22

**Brief 24-38 \$43.12** 

Jammer 22-38 \$50.82

Female 20-40 \$61.60

**Nike Drippy Check** 