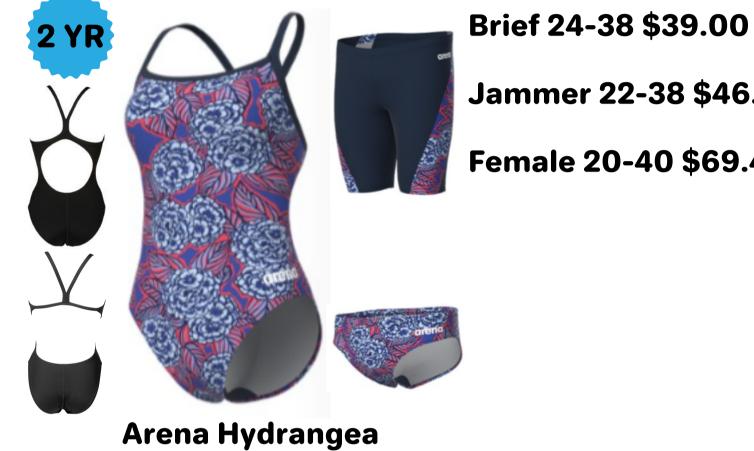

**Brief 24-38 \$39.00** Jammer 22-38 \$46.80 Female 20-40 \$69.42

Jammer 22-38 \$46.80 Female 20-40 \$69.42

**Brief 24-38 \$39.00** Jammer 22-38 \$46.80 Female 20-40 \$69.42

Brief 24-38 \$43.12

Jammer 22-38 \$50.82