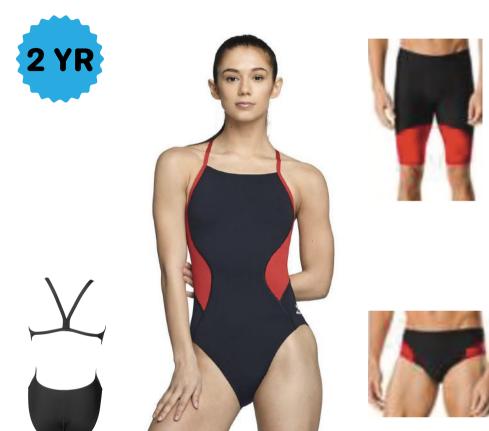

**Brief 24-38 \$39.00** Jammer 22-38 \$46.80 Female 20-40 \$69.42

Jammer 22-38 \$46.80 Female 20-40 \$69.42

**Brief 24-38 \$39.00** Jammer 22-38 \$46.80 Female 20-40 \$69.42

Brief 24-38 \$43.12

Jammer 22-38 \$50.82

**Speedo Purpose** 

**Brief 24-38 \$38.50** 

Jammer 22-38 \$46.20

Female 20-40 \$66.22

**Brief 24-38 \$43.12** 

Jammer 22-38 \$50.82

Female 20-40 \$61.60

**Nike Drippy Check** 

Brief 24-38 \$39.00

Jammer 22-38 \$46.80

Female 20-40 \$69.42

Brief 24-38 \$39.00

Jammer 22-38 \$46.80

Female 20-40 \$69.42

**Arena Puzzled** 

Brief 24-38 \$39.00

Jammer 22-38 \$46.80

Female 20-40 \$69.42

Brief 24-38 \$39.00

Jammer 22-38 \$46.80

Female 20-40 \$69.42

**Brief 24-38 \$43.12** Jammer 22-38 \$50.82 Female 20-40 \$61.60

**Brief 24-38 \$38.12** Jammer 22-38 \$45.82 Female 20-40 \$69.82