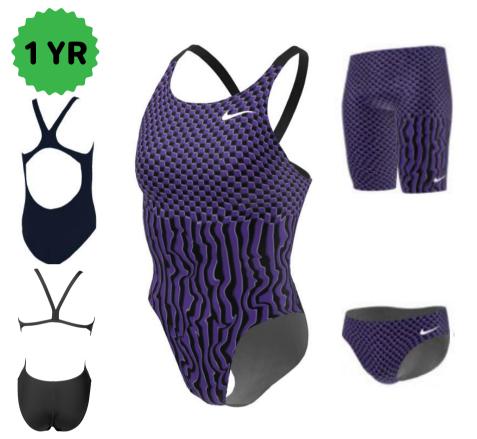

Female 20-40 \$66.22

**Arena Abstract Tiles** 

Jammer 22-38 \$35.88

Female 20-40 \$50.70

**Nike Drippy Check** 

**Speedo Vortex Maze** 

Brief 24-38 \$38.12

Jammer 22-38 \$45.82