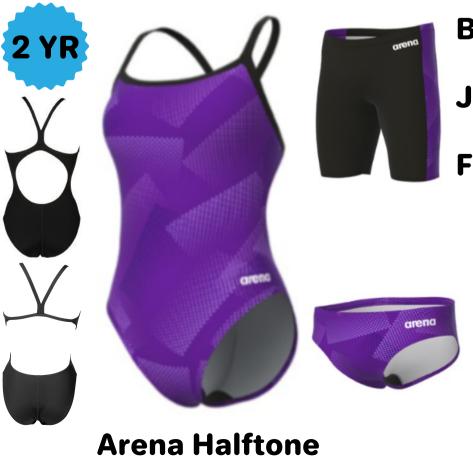

Female 20-40 \$66.22

**Arena Abstract Tiles** 

Jammer 22-38 \$35.88

Female 20-40 \$50.70

**Nike Drippy Check** 

**Speedo Vortex Maze** 

Brief 24-38 \$38.12

Jammer 22-38 \$45.82