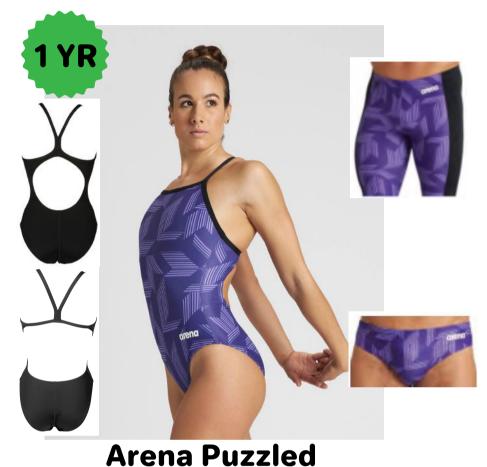

Female 20-40 \$66.22

**Arena Abstract Tiles** 

Jammer 22-38 \$35.88

Female 20-40 \$50.70

**Nike Drippy Check** 

**Speedo Vortex Maze** 

Brief 24-38 \$38.12

Jammer 22-38 \$45.82