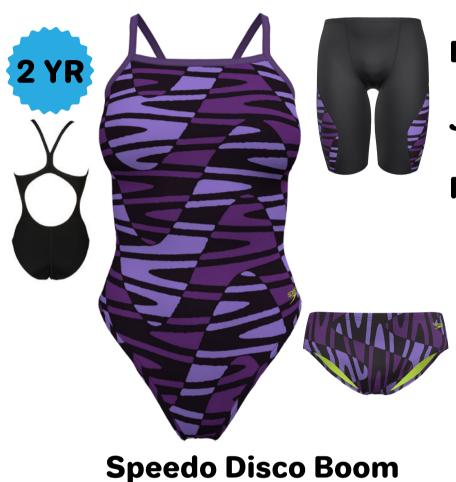

Female 20-40 \$66.22

**Arena Abstract Tiles** 

Jammer 22-38 \$35.88

Female 20-40 \$50.70

**Nike Drippy Check** 

**Speedo Vortex Maze** 

Brief 24-38 \$38.12

Jammer 22-38 \$45.82