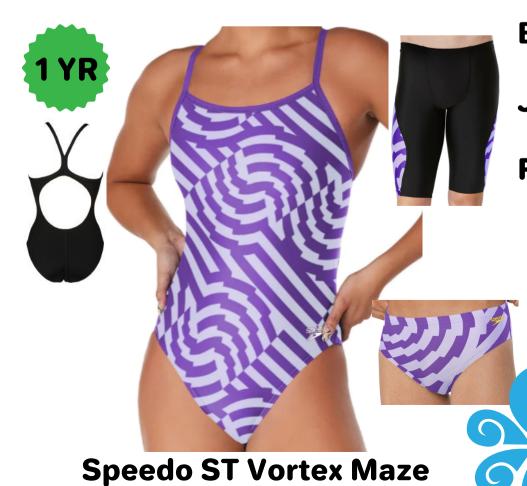

Female 20-40 \$66.22

**Arena Abstract Tiles** 

Jammer 22-38 \$35.88

Female 20-40 \$50.70

**Nike Drippy Check** 

**Speedo Vortex Maze** 

Brief 24-38 \$38.12

Jammer 22-38 \$45.82

Female 20-40 \$69.82

Brief 24-38 \$38.12

Jammer 22-38 \$45.82

Female 20-40 \$69.82

**Brief 24-38 \$39.00** 

Jammer 22-38 \$46.80

Female 20-40 \$69.42

20-40 \$45.24