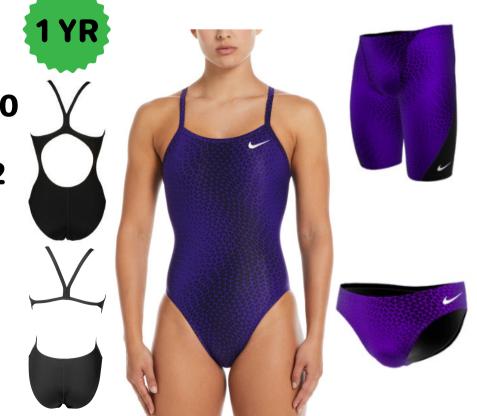

Female 20-40 \$66.22

**Arena Abstract Tiles** 

Jammer 22-38 \$35.88

Female 20-40 \$50.70

**Nike Drippy Check** 

**Speedo Vortex Maze** 

Brief 24-38 \$38.12

Jammer 22-38 \$45.82