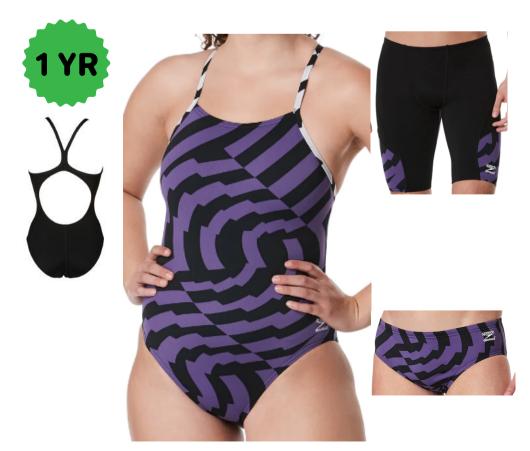

**Speedo Spark Splice** 

Brief 24-38 \$38.12

Jammer 22-38 \$45.82

Female 20-40 \$65.45

Speedo Edge Splice