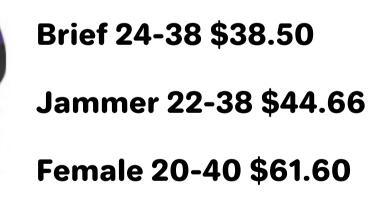

Jammer 22-38 \$46.80

Female 20-40 \$69.42

**Nike Delta** 

Brief 24-38 \$43.12

Jammer 22-38 \$50.82

Female 20-40 \$61.60

Brief 24-38 \$38.50

Jammer 22-38 \$46.20

Female 20-40 \$66.22

**Arena Abstract Tiles** 

Jammer 22-38 \$35.88

Female 20-40 \$50.70

**Nike Drippy Check** 

**Speedo Vortex Maze** 

Brief 24-38 \$38.12

Jammer 22-38 \$45.82