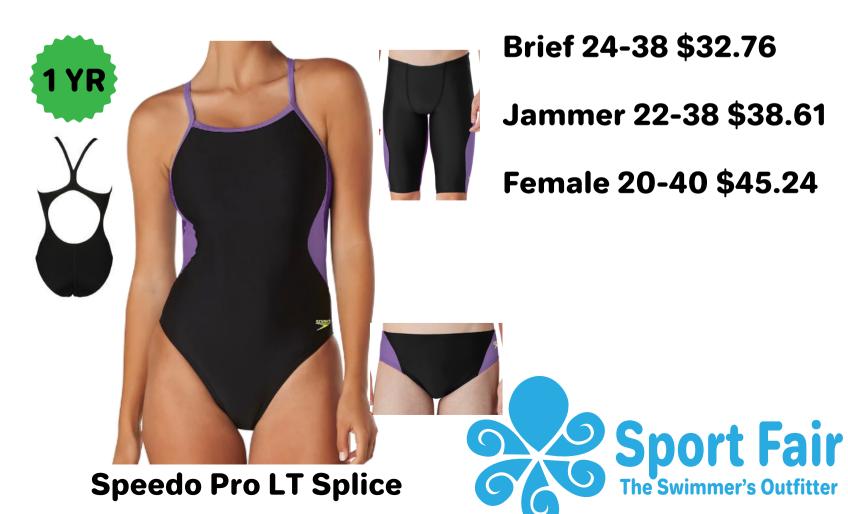

Brief 24-38 \$32.76

Jammer 22-38 \$38.61

Female 20-40 \$45.24

Brief 24-38 \$43.12

Jammer 22-38 \$50.82

Female 20-40 \$61.60

Nike Digi Haze

Brief 24-38 \$39.00