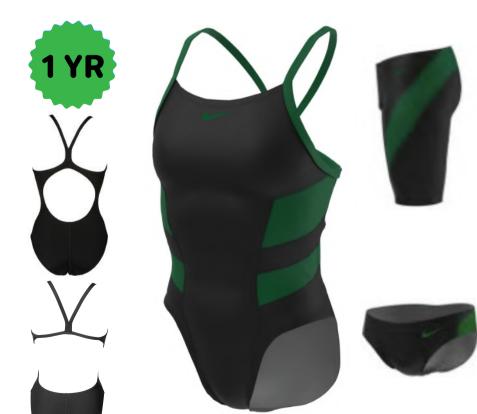

Jammer 22-38 \$46.80

Female 20-40 \$69.42

Brief 24-38 \$43.12

Jammer 22-38 \$50.82

Female 20-40 \$61.60

**Nike Solar Rise** 

**Nike Drippy Check** 

**Nike Delta** 