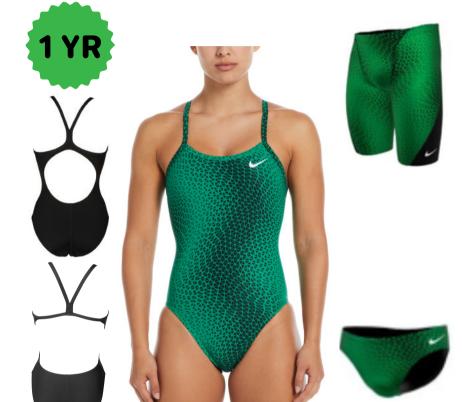

Brief 24-38 \$38.12

Jammer 22-38 \$45.82

Female 20-40 \$65.45

Nike Vex

Brief 24-38 \$38.50

Jammer 22-38 \$44.66

Female 20-40 \$61.60

Brief 24-38 \$38.12