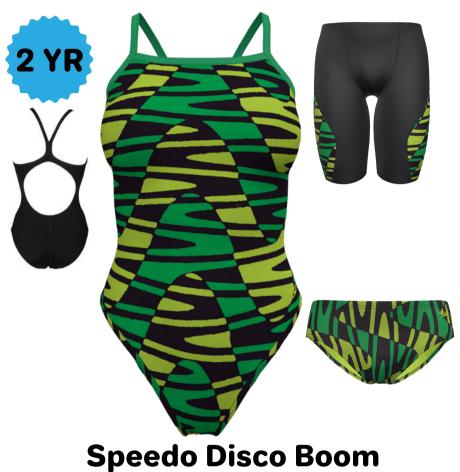

Jammer 22-38 \$46.80

Female 20-40 \$69.42

**Arena Puzzled** 

**Arena Abstract Tiles** 

Jammer 22-38 \$35.88 1 YR Female 20-40 \$50.70

20-40 \$45.24

**Speedo Spark Splice** 

**Speedo Edge Splice** 