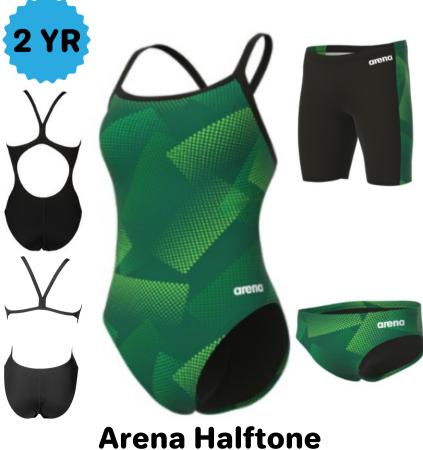

Jammer 22-38 \$50.82 Female 20-40 \$61.60

Brief 24-38 \$43.12

**Speedo Purpose** 

Brief 24-38 \$38.12 Jammer 22-38 \$45.82 Female 20-40 \$69.82

Brief 24-38 \$38.12

Jammer 22-38 \$45.82

Female 20-40 \$69.82

**Brief 24-38 \$39.00** 