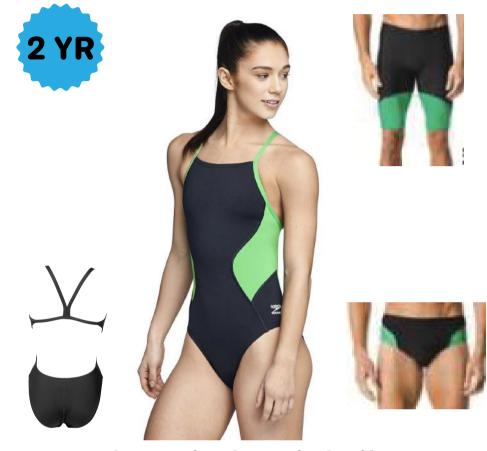

Jammer 22-38 \$50.82 Female 20-40 \$61.60

Brief 24-38 \$43.12

**Speedo Purpose** 

Brief 24-38 \$38.12 Jammer 22-38 \$45.82 Female 20-40 \$69.82

Brief 24-38 \$38.12

Jammer 22-38 \$45.82

Female 20-40 \$69.82

**Brief 24-38 \$39.00** 