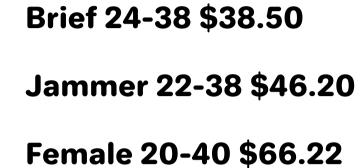

Jammer 22-38 \$45.82

Female 20-40 \$65.45

**Brief 24-38 \$32.76** 

Jammer 22-38 \$38.61

Female 20-40 \$45.24