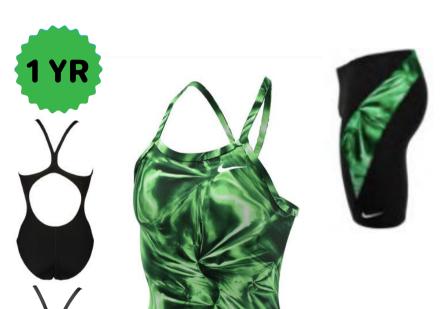

Brief 24-38 \$38.12

Jammer 22-38 \$45.82

Female 20-40 \$65.45

Nike Vex

Brief 24-38 \$38.50

Jammer 22-38 \$44.66

Female 20-40 \$61.60

Brief 24-38 \$38.12