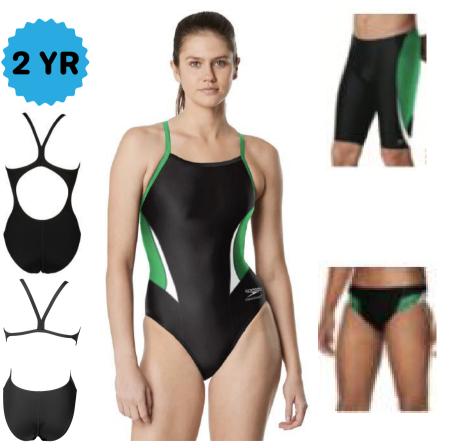

Jammer 22-38 \$50.82 Female 20-40 \$61.60

Brief 24-38 \$43.12

**Speedo Purpose** 

Brief 24-38 \$38.12 Jammer 22-38 \$45.82 Female 20-40 \$69.82

Brief 24-38 \$38.12

Jammer 22-38 \$45.82

Female 20-40 \$69.82

**Brief 24-38 \$39.00** 