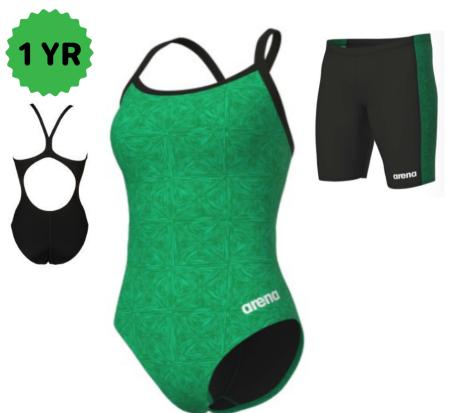

Jammer 22-38 \$46.80

Female 20-40 \$69.42

**Arena Puzzled** 

**Arena Abstract Tiles** 

Jammer 22-38 \$35.88 1 YR Female 20-40 \$50.70

20-40 \$45.24

**Speedo Spark Splice** 

**Speedo Edge Splice** 