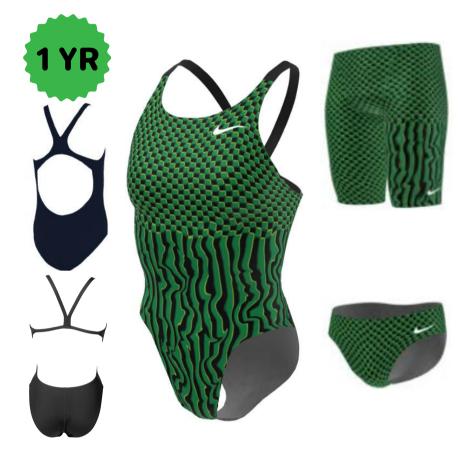

Jammer 22-38 \$46.80

Female 20-40 \$69.42

**Arena Puzzled** 

**Arena Abstract Tiles** 

Jammer 22-38 \$35.88 1 YR Female 20-40 \$50.70

20-40 \$45.24

**Speedo Spark Splice** 

**Speedo Edge Splice** 