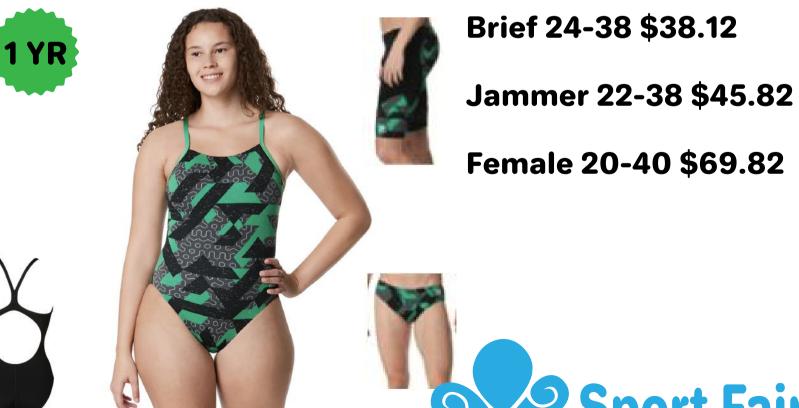

Jammer 22-38 \$50.82 Female 20-40 \$61.60

Brief 24-38 \$43.12

**Speedo Purpose** 

Brief 24-38 \$38.12 Jammer 22-38 \$45.82 Female 20-40 \$69.82

Brief 24-38 \$38.12

Jammer 22-38 \$45.82

Female 20-40 \$69.82

**Brief 24-38 \$39.00** 