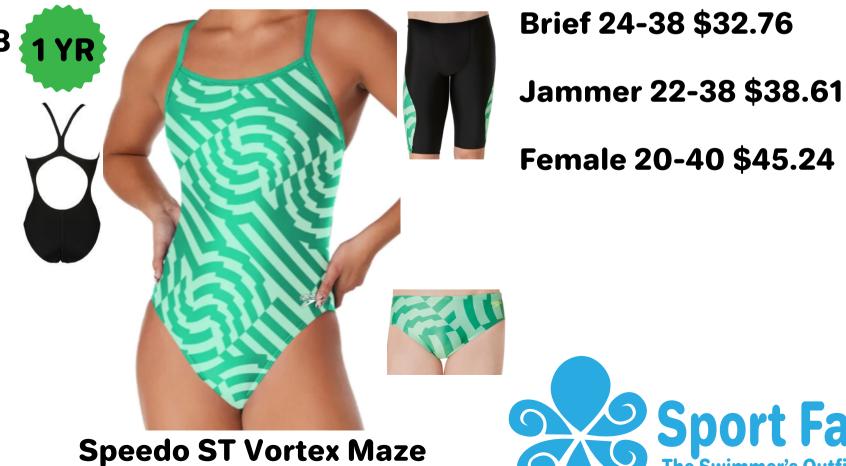

Jammer 22-38 \$45.82

Female 20-40 \$65.45

**Brief 24-38 \$32.76** 

Jammer 22-38 \$38.61

Female 20-40 \$45.24