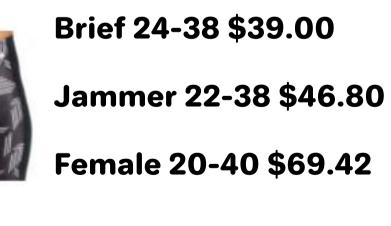

Brief 24-38 \$39.00

Jammer 22-38 \$46.80

Female 20-40 \$69.42

**Brief 24-38 \$39.00** 

Jammer 22-38 \$46.80

Female 20-40 \$69.42

Brief 24-38 \$43.12

Jammer 22-38 \$50.82