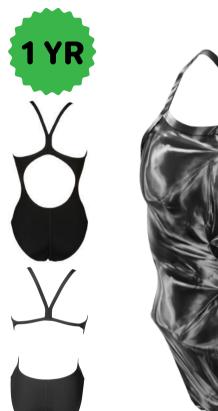

Brief 24-38 \$32.76

Jammer 22-38 \$38.61

Female 20-40 \$45.24

**Nike Vex** 

Brief 24-38 \$38.50

Jammer 22-38 \$44.66

Female 20-40 \$61.60