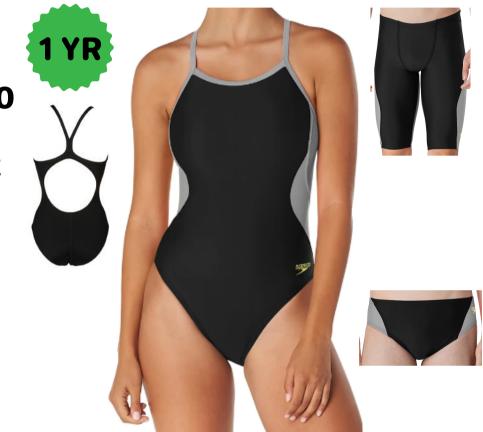

**Nike Delta** 

**Nike Solar Rise** 

Brief 24-38 \$38.50 Jammer 22-38 \$46.20 Female 20-40 \$66.22

**Nike Drippy Check** 

Brief 24-38 \$39.00

Jammer 22-38 \$46.80

Female 20-40 \$69.42

**Speedo Pro LT Splice** 