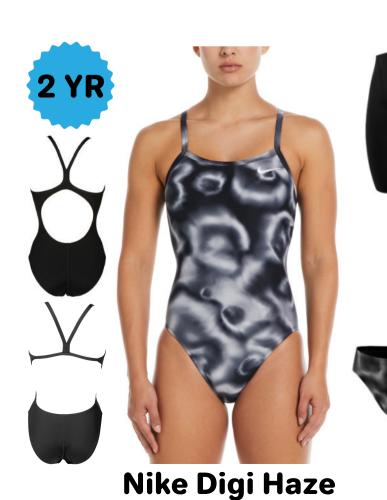

**Nike Delta** 

**Nike Solar Rise** 

Brief 24-38 \$38.50 Jammer 22-38 \$46.20 Female 20-40 \$66.22

**Nike Drippy Check** 

Brief 24-38 \$39.00

Jammer 22-38 \$46.80

Female 20-40 \$69.42

**Speedo Pro LT Splice** 