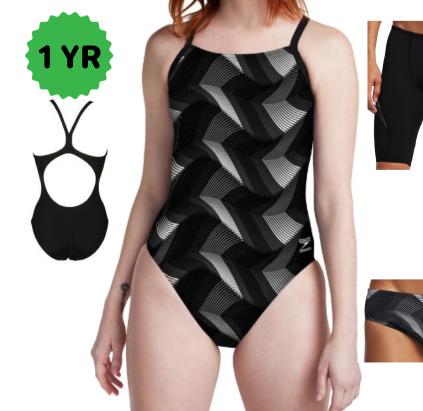

Brief 24-38 \$32.76

Jammer 22-38 \$38.61

Female 20-40 \$45.24

**Nike Vex** 

Brief 24-38 \$38.50

Jammer 22-38 \$44.66

Female 20-40 \$61.60