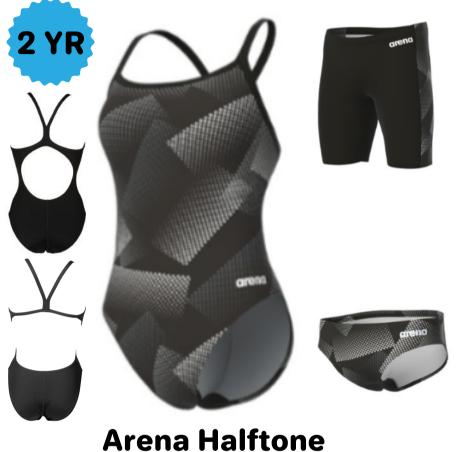

Brief 24-38 \$39.00

Jammer 22-38 \$46.80

Female 20-40 \$69.42

**Brief 24-38 \$39.00** 

Jammer 22-38 \$46.80

Female 20-40 \$69.42

Brief 24-38 \$43.12

Jammer 22-38 \$50.82