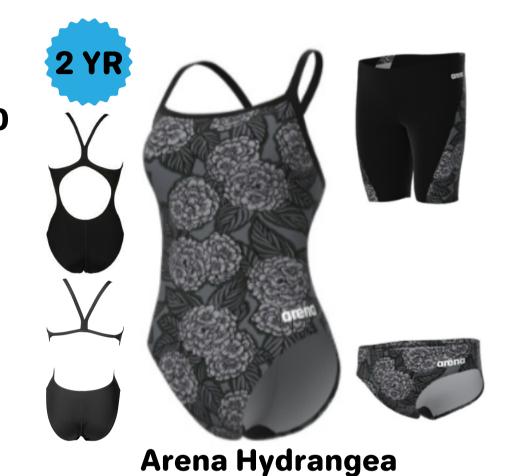

Brief 24-38 \$39.00

Jammer 22-38 \$46.80

Female 20-40 \$69.42

**Brief 24-38 \$39.00** 

Jammer 22-38 \$46.80

Female 20-40 \$69.42

Brief 24-38 \$43.12

Jammer 22-38 \$50.82