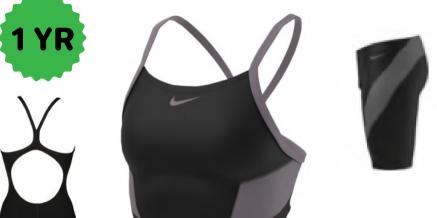

**Nike Delta** 

**Nike Solar Rise** 

Brief 24-38 \$38.50 Jammer 22-38 \$46.20 Female 20-40 \$66.22

**Nike Drippy Check** 

Brief 24-38 \$39.00

Jammer 22-38 \$46.80

Female 20-40 \$69.42

**Speedo Pro LT Splice** 