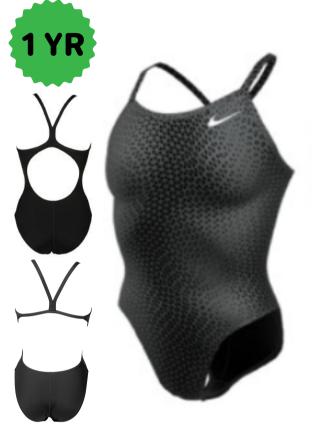

**Nike Delta** 

**Nike Solar Rise** 

Brief 24-38 \$38.50 Jammer 22-38 \$46.20 Female 20-40 \$66.22

**Nike Drippy Check** 

Brief 24-38 \$39.00

Jammer 22-38 \$46.80

Female 20-40 \$69.42

**Speedo Pro LT Splice** 