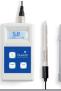

# **Combo Meter**

3-in-1 meter measures pH, conductivity and temperature on the go

#### Measure with precision

Customize scales to your preference conductivity in EC, CF, ppm 500 or ppm 700; temperature in °C or °F.

#### Measure more, faster

Make measuring pH, conductivity and temperature a breeze. Access hard-to-reach locations with the 6.6 foot / 2 meter cable.

#### Accurate pH readings, every time

Enjoy straight forward pH probe maintenance and simple, 2-point calibration for increased accuracy.

#### **Brilliantly simple**

Our meter is easy to use, with a backlit display, auto-off functionality and replaceable pH probe.

#### A meter that's built for growers

The Bluelab Combo Meter is built to last a lifetime and comes with a 5-year limited written warranty

Detachable doublejunction probe that comes with a 6-month limited written warranty

Waterproof conductivity and temperature probe that's easy to clean and is factory calibrated