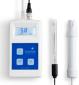

# **Combo Meter**

3-in-1 meter measures pH, conductivity and temperature on the go

#### Boost plant health with our handheld 3-in-1 meter

- Know your pH: optimize nutrient uptake by ensuring your pH is in the correct range
- Know your nutrient strength: maintain accurate nutrient levels according to your plants' needs
- Know your temperature: ensure optimal nutrient uptake rates by keeping your nutrient solution temperature in check