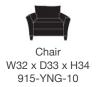

## CHARLES SOFA

Swivel Chair W32 x D33 x H34 917-YNG-10

Loose Back, Standard Comfort Foam Cushion Sofa 915-YNG-30

92"W x 35"D x 34"H Seat Height 20" | Seat Depth 21" | Arm Height 21"

| Ordering Options                   | Sofa     | Chair | Swivel Chair |
|------------------------------------|----------|-------|--------------|
| 18" or 22" Non-Welted Throw Pillow | \$110/2  | NA    | NA           |
| Utopia Comfort Foam Cushion        | \$400    | \$237 | \$237        |
| Extra Comfort Down Cushion         | \$400    | \$237 | \$237        |
| Leg Finishes                       | <b>√</b> | 1     | NA           |