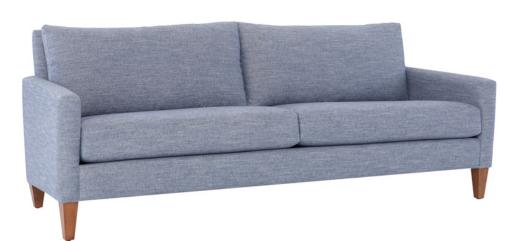

## CHARLES SOFA

Swivel Chair W32 x D33 x H34 917-YNG-10

Loose Back, Standard Comfort Foam Cushion Sofa 915-YNG-30

92"W x 35"D x 34"H Seat Height 20" | Seat Depth 21" | Arm Height 21"

| Ordering Options                   | Sofa     | Chair | Swivel Chair |
|------------------------------------|----------|-------|--------------|
| 18" or 22" Non-Welted Throw Pillow | \$110/2  | NA    | NA           |
| Utopia Comfort Foam Cushion        | \$400    | \$237 | \$237        |
| Extra Comfort Down Cushion         | \$400    | \$237 | \$237        |
| Leg Finishes                       | <b>√</b> | 1     | NA           |