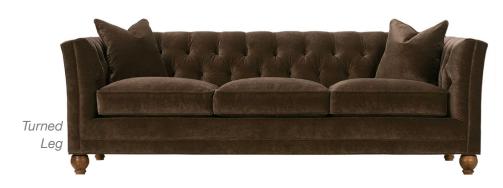

## STEWART SOFA

Tight Back and Tufted, Standard Comfort Down Cushion Sofa

Standard 80" Sofa Stevens-RBB-001 W80" x D35" x H31"

**Large 92" Sofa**Stevens-RBB-003
W92" x D35" x H31"

Queen Sleep Sofa Stevens-RBB-030 W84" x D35" x H31"

Seat Height 20" | Seat Depth 24"

| Ordering Options                   | Sofa (Standard or Large) | Queen Sleep Sofa  |
|------------------------------------|--------------------------|-------------------|
| 18" Welted Down-Blend Throw Pillow | \$110/2                  | \$110/2           |
| Utopia Comfort Foam Cushion        | \$400                    | \$400             |
| Contrast Welt                      | \$237                    | \$237             |
| Leg Finish                         | ✓                        | ✓                 |
| Leg Style                          | Turned or Tapered        | Turned or Tapered |
| Innerspring Mattress               | N/A                      | V                 |
| Memory Foam Mattress               | N/A                      | \$375             |