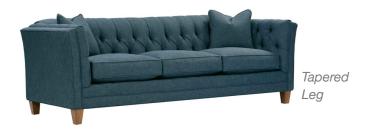

Seat Height 20" | Seat Depth 24"

| Ordering Options                   | Sofa (Standard or Large) | Queen Sleep Sofa  |
|------------------------------------|--------------------------|-------------------|
| 18" Welted Down-Blend Throw Pillow | \$110/2                  | \$110/2           |
| Utopia Comfort Foam Cushion        | \$400                    | \$400             |
| Contrast Welt                      | \$237                    | \$237             |
| Leg Finish                         | ✓                        | ✓                 |
| Leg Style                          | Turned or Tapered        | Turned or Tapered |
| Innerspring Mattress               | N/A                      | V                 |
| Memory Foam Mattress               | N/A                      | \$375             |