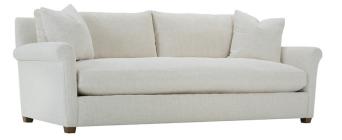

## REYA SOFA

Loose Back, Standard Comfort Down Cushion Sofa Seat Height 22" | Seat Depth 23"

Standard Sofa W84" x D39" x H36"

> 2-Cushion Sofa Freya-RBB-002

Bench Seat Sofa

Freya-RBB-022

Large Sofa

W98" x D39" x H36" 2-Cushion Sofa

Freya-RBB-003

Bench Seat Sofa

Freya-RBB-033

Extra Large Sofa W110" x D39" x H36"

2-Cushion Sofa

Freya-RBB-040

Bench Seat Sofa Freya-RBB-140

| Ordering Options            |          |
|-----------------------------|----------|
| 20" Non-Welted Throw Pillow | \$110/2  |
| Utopia Comfort Foam Cushion | \$400    |
| Leg Finish                  | <b>√</b> |