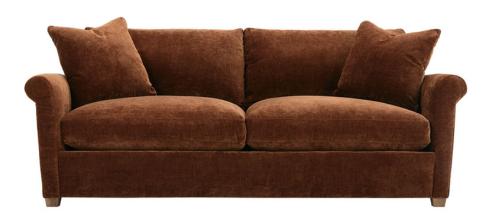

## REYA SOFA

Loose Back, Standard Comfort Down Cushion Sofa Seat Height 22" | Seat Depth 23"

Standard Sofa W84" x D39" x H36"

> 2-Cushion Sofa Freya-RBB-002

Bench Seat Sofa

Freya-RBB-022

Large Sofa

W98" x D39" x H36" 2-Cushion Sofa

Freya-RBB-003

Bench Seat Sofa

Freya-RBB-033

Extra Large Sofa W110" x D39" x H36"

2-Cushion Sofa

Freya-RBB-040

Bench Seat Sofa Freya-RBB-140

| Ordering Options            |          |
|-----------------------------|----------|
| 20" Non-Welted Throw Pillow | \$110/2  |
| Utopia Comfort Foam Cushion | \$400    |
| Leg Finish                  | <b>√</b> |