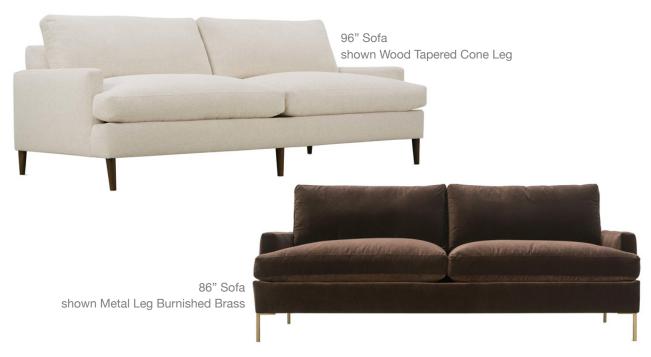

## MARIAN SOFA

Loose Back, Standard Comfort Down Cushion Sofa Seat Height: 23" | Seat Depth 25" | Arm Height: 24"

Standard Sofa Large Sofa
Grady-RBB-002 Grady-RBB-003
W86" x D41" x H36" W96" x D41" x H36"

**Leg Options:** Wood Leg, several finishes available.

Metal Leg, finishes available are Burnished Brass or Carbon finish.

Note on Fabrics: NM, RS, and PS will have seams on front seat, in-back and outback at cushion break.