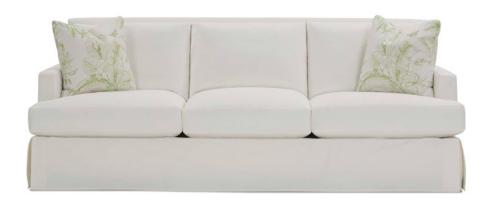

## LANKFORD SLIPCOVER SOFA

Loose Back, Standard Comfort Down Cushion Slipcover Sofa

3 Cushion Sofa Laney-RBB-SLIP002 W84" x D43" x H34"

Bench Seat Sofa Laney-RBB-SLIP022 W84" x D43" x H34"

3 Cushion Large Sofa Bench Seat Large Sofa Laney-RBB-SLIP003 W92" x D43" x H34"

Laney-RBB-SLIP033 W92" x D43" x H34"

Seat Height 21" | Seat Depth 23"

| Ordering Options                        | Sofa<br>(3 Cushion or Bench) | Large Sofa<br>(3 Cushion or Bench) |
|-----------------------------------------|------------------------------|------------------------------------|
| 20" Non-Welted Down-Blend Throw Pillows | \$110/2                      | \$110/2                            |
| Utopia Comfort Foam Cushion             | \$400                        | \$400                              |
| Slipcover ONLY                          | \$1275                       | \$1575                             |