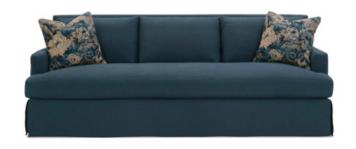

## LANKFORD SLIPCOVER SOFA

Loose Back, Standard Comfort Down Cushion Slipcover Sofa

3 Cushion Sofa Laney-RBB-SLIP002 W84" x D43" x H34"

Bench Seat Sofa Laney-RBB-SLIP022 W84" x D43" x H34"

3 Cushion Large Sofa Bench Seat Large Sofa Laney-RBB-SLIP003 W92" x D43" x H34"

Laney-RBB-SLIP033 W92" x D43" x H34"

Seat Height 21" | Seat Depth 23"

| Ordering Options                        | Sofa<br>(3 Cushion or Bench) | Large Sofa<br>(3 Cushion or Bench) |
|-----------------------------------------|------------------------------|------------------------------------|
| 20" Non-Welted Down-Blend Throw Pillows | \$110/2                      | \$110/2                            |
| Utopia Comfort Foam Cushion             | \$400                        | \$400                              |
| Slipcover ONLY                          | \$1275                       | \$1575                             |