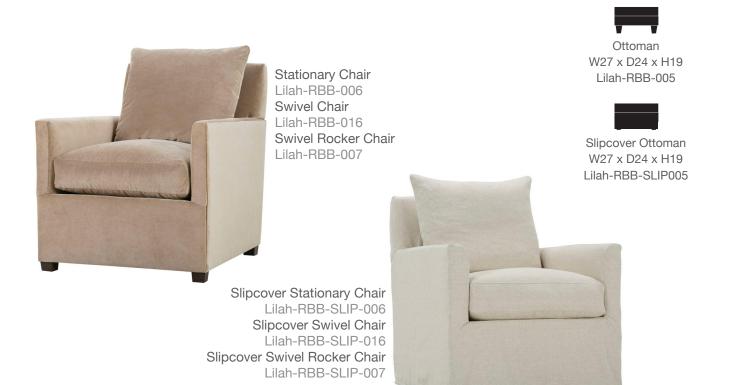

## LULAH CHAIR

Loose Back, Standard Comfort Down Cushion Chair Seat Height: 22" | Seat Depth: 22" | Arm Height: 27"

W31" x D37" x H41"

| Ordering Options            | Stationary Chair | Swivel/Glider Chair | Slipcover Chairs | Ottoman | Slip Otto |
|-----------------------------|------------------|---------------------|------------------|---------|-----------|
| Utopia Comfort Foam Cushion | \$237            | \$237               | \$237            | \$162   | \$162     |
| Nailheads*                  | \$112            | \$112               | N/A              | \$112   | N/A       |
| Leg Finish                  | √                | N/A                 | N/A              | √       | N/A       |
| Slipcover ONLY              | N/A              | N/A                 | \$987            | N/A     | \$525     |