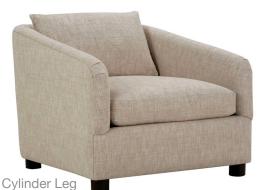

## NIGHTINGALE CHAIR

Standard Chair Florence-RBB-006

Swivel Chair Florence-RBB-016

Slipcover Chair Florence-RBB-SLIP006

Slipcover Swivel Chair Florence-RBB-SLIP016

Loose Back, Standard Comfort Down Cushion Chair W33" x D36" x H32" Seat Height 18" | Seat Depth 22"

| Ordering Options                              | Standard Chair | Swivel | Slipcover | Slipcover Swivel |
|-----------------------------------------------|----------------|--------|-----------|------------------|
| Utopia Comfort Foam Cushion                   | \$237          | \$237  | \$237     | \$237            |
| Leg Style: Cylinder or Tapered (must specify) | √              | N/A    | N/A       | N/A              |
| Leg Finish                                    | √              | N/A    | N/A       | N/A              |
| Slipcover ONLY                                | N/A            | N/A    | \$987     | \$987            |