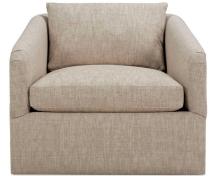

## NIGHTINGALE CHAIR

Standard Chair Florence-RBB-006

Swivel Chair Florence-RBB-016

Slipcover Chair Florence-RBB-SLIP006

Slipcover Swivel Chair Florence-RBB-SLIP016

Loose Back, Standard Comfort Down Cushion Chair W33" x D36" x H32" Seat Height 18" | Seat Depth 22"

| Ordering Options                              | Standard Chair | Swivel | Slipcover | Slipcover Swivel |
|-----------------------------------------------|----------------|--------|-----------|------------------|
| Utopia Comfort Foam Cushion                   | \$237          | \$237  | \$237     | \$237            |
| Leg Style: Cylinder or Tapered (must specify) | √              | N/A    | N/A       | N/A              |
| Leg Finish                                    | √              | N/A    | N/A       | N/A              |
| Slipcover ONLY                                | N/A            | N/A    | \$987     | \$987            |