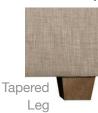

| Ordering Options                              | Standard Chair | Swivel | Slipcover | Slipcover Swivel |
|-----------------------------------------------|----------------|--------|-----------|------------------|
| Utopia Comfort Foam Cushion                   | \$237          | \$237  | \$237     | \$237            |
| Leg Style: Cylinder or Tapered (must specify) | √              | N/A    | N/A       | N/A              |
| Leg Finish                                    | √              | N/A    | N/A       | N/A              |
| Slipcover ONLY                                | N/A            | N/A    | \$987     | \$987            |