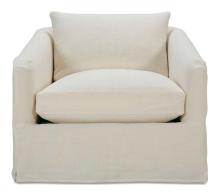

## NIGHTINGALE CHAIR

Standard Chair Florence-RBB-006

Swivel Chair Florence-RBB-016

Slipcover Chair Florence-RBB-SLIP006

Slipcover Swivel Chair Florence-RBB-SLIP016

Loose Back, Standard Comfort Down Cushion Chair W33" x D36" x H32" Seat Height 18" | Seat Depth 22"

| Ordering Options                              | Standard Chair | Swivel | Slipcover | Slipcover Swivel |
|-----------------------------------------------|----------------|--------|-----------|------------------|
| Utopia Comfort Foam Cushion                   | \$237          | \$237  | \$237     | \$237            |
| Leg Style: Cylinder or Tapered (must specify) | √              | N/A    | N/A       | N/A              |
| Leg Finish                                    | √              | N/A    | N/A       | N/A              |
| Slipcover ONLY                                | N/A            | N/A    | \$987     | \$987            |