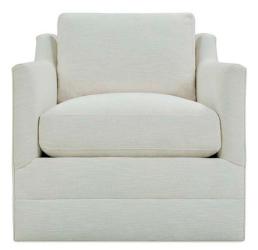

## MADDIE CHAIR

Swivel Chair Madeline-RBB-016

W34 x D60 x H36
Madeline-RBB-039

Ottoman W27 x D23 x H19 Madeline-RBB-005

Swivel Ottoman W27 x D23 x H19 Madeline-RBB-075

Loose Back, Standard Comfort Down Cushion Chair W33" x D36" x H32" Seat Height 20" | Seat Depth 23"