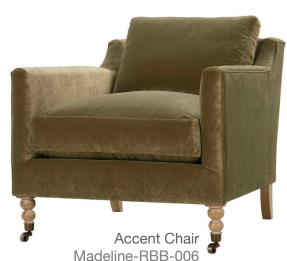

## MADDIE CHAIR

Swivel Chair Madeline-RBB-016

W34 x D60 x H36
Madeline-RBB-039

Ottoman W27 x D23 x H19 Madeline-RBB-005

Swivel Ottoman W27 x D23 x H19 Madeline-RBB-075

Loose Back, Standard Comfort Down Cushion Chair W33" x D36" x H32" Seat Height 20" | Seat Depth 23"