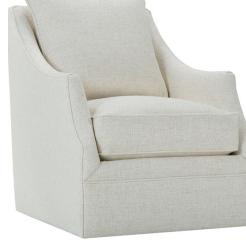

## HAIM CHAIR

Ottoman
Kori-RBB-005
(stationery and to the floor)
W26 x D22 x H18

Ottoman (with feet) Kori-RBB-075 W26 x D22 x H18

Standard Kori-RBB-006 Swivel Kori-RBB-016 Swivel Glider Kori-RBB-007

Loose Back, Standard Comfort Down Cushion Chair W29" x D37" x H38"

Seat Height 21" | Seat Depth 22"

| Ordering Options            | Standard<br>Chair | Swivel or<br>Glider | Ottoman<br>(with feet) | Ottoman<br>( to the floor) |
|-----------------------------|-------------------|---------------------|------------------------|----------------------------|
| Utopia Comfort Foam Cushion | \$237             | \$237               | \$162                  | \$162                      |
| Nailhead*                   | \$112             | \$112               | \$112                  | \$112                      |
| Contrast Welt               | \$125             | \$125               | \$75                   | \$75                       |
| Leg Finish                  | ✓                 | N/A                 | ✓                      | N/A                        |