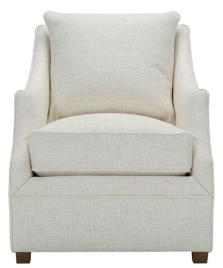

## HAIM CHAIR

Ottoman
Kori-RBB-005
(stationery and to the floor)
W26 x D22 x H18

Ottoman (with feet) Kori-RBB-075 W26 x D22 x H18

Standard Kori-RBB-006 Swivel Kori-RBB-016 Swivel Glider Kori-RBB-007

Loose Back, Standard Comfort Down Cushion Chair W29" x D37" x H38"

Seat Height 21" | Seat Depth 22"

| Ordering Options            | Standard<br>Chair | Swivel or<br>Glider | Ottoman<br>(with feet) | Ottoman<br>( to the floor) |
|-----------------------------|-------------------|---------------------|------------------------|----------------------------|
| Utopia Comfort Foam Cushion | \$237             | \$237               | \$162                  | \$162                      |
| Nailhead*                   | \$112             | \$112               | \$112                  | \$112                      |
| Contrast Welt               | \$125             | \$125               | \$75                   | \$75                       |
| Leg Finish                  | ✓                 | N/A                 | ✓                      | N/A                        |