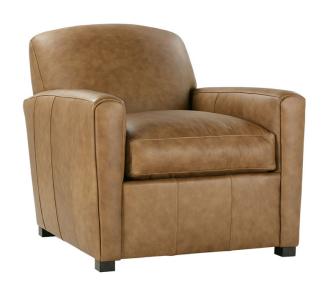

## DOSS LEATHER CHAIR

Tight Back, Standard Comfort Down Cushion Leather Chair Desmond-RBB-L006
W34" x D39" x H34"
Seat Height 22" | Seat Depth 23"

| Ordering Options            | Chair        | Ottoman      |
|-----------------------------|--------------|--------------|
| Utopia Comfort Foam Cushion | \$237        | \$162        |
| Nailheads*                  | \$112        | \$112        |
| Leg Finish                  | ✓            | ✓            |
| Pattern Availability        | All Leathers | All Leathers |