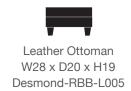

## DOSS LEATHER CHAIR

Tight Back, Standard Comfort Down Cushion Leather Chair Desmond-RBB-L006
W34" x D39" x H34"
Seat Height 22" | Seat Depth 23"

| Ordering Options            | Chair        | Ottoman      |
|-----------------------------|--------------|--------------|
| Utopia Comfort Foam Cushion | \$237        | \$162        |
| Nailheads*                  | \$112        | \$112        |
| Leg Finish                  | ✓            | ✓            |
| Pattern Availability        | All Leathers | All Leathers |