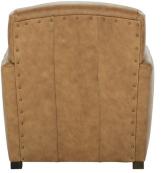

## DOSS LEATHER CHAIR

Tight Back, Standard Comfort Down Cushion Leather Chair Desmond-RBB-L006
W34" x D39" x H34"
Seat Height 22" | Seat Depth 23"

| Ordering Options            | Chair        | Ottoman      |
|-----------------------------|--------------|--------------|
| Utopia Comfort Foam Cushion | \$237        | \$162        |
| Nailheads*                  | \$112        | \$112        |
| Leg Finish                  | ✓            | ✓            |
| Pattern Availability        | All Leathers | All Leathers |

Nailhead placement on back panel only.

\*If nails ARE NOT stated on the order, then the piece will be produced without nails.

If nails ARE ordered (up-charge), you must specify the nail finish:

Brass, Gold, Pewter, or Black Nickel.