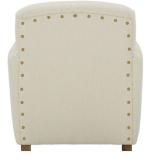

Nailhead placement 2" apart on back panel only.

\*If nails ARE NOT stated on the order, then the piece will be produced without nails.

If nails ARE ordered (up-charge), you must specify the nail finish:

Brass, Gold, Pewter, or Black Nickel.

Style also available with Leather Upholstery.