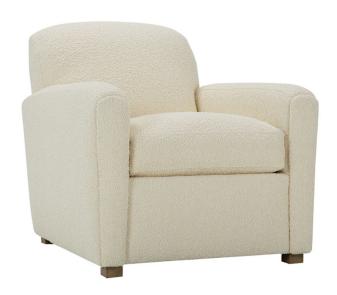

## DOSS CHAIR

Tight Back, Standard Comfort Down Cushion Chair
Desmond-RBB-006
W34" x D39" x H34"
Seat Height 22" | Seat Depth 23"

| Ordering Options            | Chair | Ottoman |
|-----------------------------|-------|---------|
| Utopia Comfort Foam Cushion | \$237 | \$162   |
| Leg Finish                  | ✓     | ✓       |
| Nailheads*                  | \$112 | \$112   |