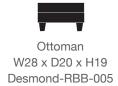

## DOSS CHAIR

Tight Back, Standard Comfort Down Cushion Chair
Desmond-RBB-006
W34" x D39" x H34"
Seat Height 22" | Seat Depth 23"

| Ordering Options            | Chair | Ottoman |
|-----------------------------|-------|---------|
| Utopia Comfort Foam Cushion | \$237 | \$162   |
| Leg Finish                  | ✓     | ✓       |
| Nailheads*                  | \$112 | \$112   |