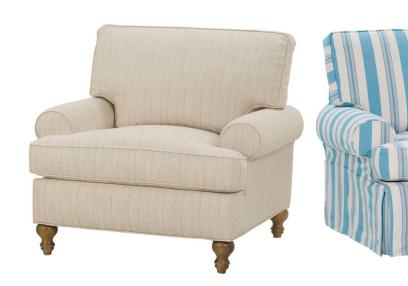

## CINDEE CHAIR

Loose Back, Standard Comfort Down Cushion Chair W41" x D39" x H40"

Seat Height 20" | Seat Depth 22"

ChairSwivel ChairSlipcover ChairSlipcover Swivel ChairCindy-RBB-ChrCindy-RBB-SWCCindy-RBB-SLIP068Cindy-RBB-SLIP016