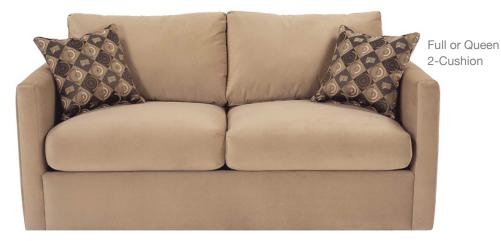

## STELLA SLEEPER SOFA

Loose Back, Standard Comfort Foam Cushion Sleeper Sofa Seat Height 20" | Seat Depth 19"

| Queen Sleep Sofa | Full Sleep Sofa      | Twin Sleep Sofa |
|------------------|----------------------|-----------------|
| 2-Cushion        | 2-Cushion Bench Seat |                 |
| W77 x D35 x H35  | W69 x D35 x H35      | W53 x D35 x H35 |
| C299Q-RFF-000    | C299F-RFF-000        | C299T-RFF-000   |