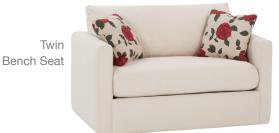

## STELLA SLEEPER SOFA

Loose Back, Standard Comfort Foam Cushion Sleeper Sofa Seat Height 20" | Seat Depth 19"

| Queen Sleep Sofa | Full Sleep Sofa      | Twin Sleep Sofa |
|------------------|----------------------|-----------------|
| 2-Cushion        | 2-Cushion Bench Seat |                 |
| W77 x D35 x H35  | W69 x D35 x H35      | W53 x D35 x H35 |
| C299Q-RFF-000    | C299F-RFF-000        | C299T-RFF-000   |