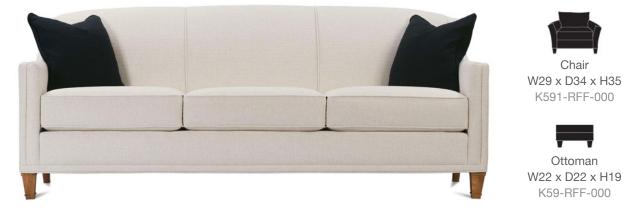

## GORDON SOFA

Tight Back, Standard Comfort Foam Cushion Sofa Seat Height 20" | Seat Depth 22"

| Standard Sofa      |  |  |  |  |  |  |
|--------------------|--|--|--|--|--|--|
| W84" x D34" x H35" |  |  |  |  |  |  |
| K590-RFF-000       |  |  |  |  |  |  |

Queen Sleep Sofa W75" x D34" x H36" W58" x D34" x H35" K599Q-RFF-000

Settee K593-RFF-000

| Ordering Options                   | Sofa    | Queen Sleep Sofa | Settee  | Chair | Ottoman |
|------------------------------------|---------|------------------|---------|-------|---------|
| 18" Welted Down-Blend Throw Pillow | \$110/2 | \$110/2          | \$110/2 | N/A   | N/A     |
| Extra Firm Cushion                 | \$187   | \$187            | \$162   | \$100 | N/A     |
| Extra Comfort Foam Cushion         | \$150   | \$150            | \$125   | \$87  | \$75    |
| Comfort Down Cushion               | \$312   | \$312            | \$312   | \$237 | \$162   |
| Leg Finish                         | 1       | ✓                | 1       | 1     | 1       |
| Innerspring Mattress               | N/A     | ✓                | N/A     | N/A   | N/A     |
| Memory Foam Mattress               | N/A     | \$375            | N/A     | N/A   | N/A     |