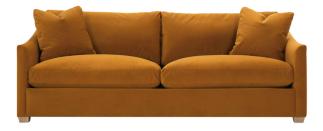

## EVERLEEN SOFA

Loose Back, Plush Comfort Foam Cushion Sofa Crescent Arm 89"W x 39"D x 36"H Seat Height 21" | Seat Depth 24"

2-Cushion Sofa P608-RFF-002 Bench Seat Sofa P608-RFF-222

| Ordering Options                       | Sofa                                                                                 |  |  |  |
|----------------------------------------|--------------------------------------------------------------------------------------|--|--|--|
| 20" Non-Welted Down-Blend Throw Pillow | \$110/2                                                                              |  |  |  |
| Comfort Down Cushion                   | \$312                                                                                |  |  |  |
| Leg Finish                             | /                                                                                    |  |  |  |
| Nailhead Trim                          | \$162   If nails are ordered,<br>you must specify Brass, Gold, Pewter, or Black Nick |  |  |  |

Our Plush Cushion, standard to this piece, provides superior comfort through a combination of highresiliency foam core, contoured cap and undulated foam to add extra air-like softness, finished with fine denier fiber filled channels. Only available on select items, it's the ultimate in support and plushness.