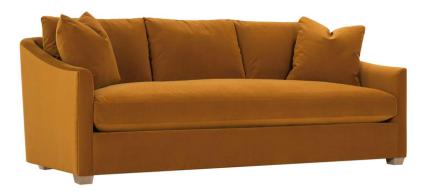

## EVERLEEN SOFA

Loose Back, Plush Comfort Foam Cushion Sofa Crescent Arm 89"W x 39"D x 36"H Seat Height 21" | Seat Depth 24"

2-Cushion Sofa P608-RFF-002 Bench Seat Sofa P608-RFF-222

| Ordering Options                       | Sofa                                                                                 |  |  |  |
|----------------------------------------|--------------------------------------------------------------------------------------|--|--|--|
| 20" Non-Welted Down-Blend Throw Pillow | \$110/2                                                                              |  |  |  |
| Comfort Down Cushion                   | \$312                                                                                |  |  |  |
| Leg Finish                             | /                                                                                    |  |  |  |
| Nailhead Trim                          | \$162   If nails are ordered,<br>you must specify Brass, Gold, Pewter, or Black Nick |  |  |  |

Our Plush Cushion, standard to this piece, provides superior comfort through a combination of highresiliency foam core, contoured cap and undulated foam to add extra air-like softness, finished with fine denier fiber filled channels. Only available on select items, it's the ultimate in support and plushness.