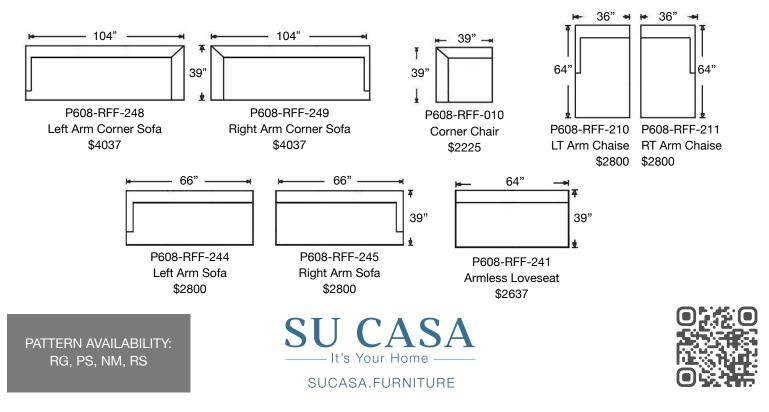

## EVERLEEN SECTIONAL

Loose Back, Plush Comfort Foam Cushion Sectional with crescent arm. Shown: Left Arm Sofa (244) / Right Corner Sofa (249) Overall Height: 36" | Seat Height: 22" | Seat Depth: 24" | Arm Height: 28"

| Ordering Options            | LT/RT Arm<br>Corner Sofa | LT/RT<br>Arm Sofa | LT/RT<br>Arm Chaise | Armless<br>Loveseat | Corner<br>Chair |
|-----------------------------|--------------------------|-------------------|---------------------|---------------------|-----------------|
| 20" Non-Welted Throw Pillow | \$110/2                  | \$55/1            | \$55/1              | N/A                 | \$55/1          |
| Comfort Down Cushion        | \$312                    | \$312             | \$312               | \$237               | \$237           |
| Leg Finish                  | $\checkmark$             | ~                 | $\checkmark$        | $\checkmark$        | V               |
| Nailhead Trim               | \$162                    | \$162             | \$162               | \$112               | \$112           |