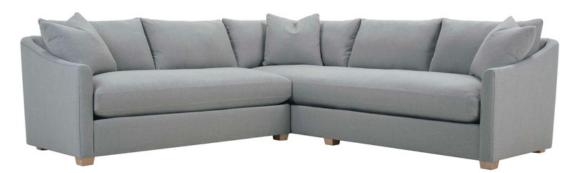

## EVERLEEN SECTIONAL

Loose Back, Plush Comfort Foam Cushion Sectional with crescent arm. Shown: Left Arm Sofa (244) / Right Corner Sofa (249) Overall Height: 36" | Seat Height: 22" | Seat Depth: 24" | Arm Height: 28"

If nails are ordered, you must specify Brass, Gold, Pewter, or Black Nickel

Our Plush Cushion, standard to this piece, provides superior comfort through high-resiliency foam core, contoured cap and undulated foam, finished with fine denier fiber filled channels. It's the ultimate in support and plushness.