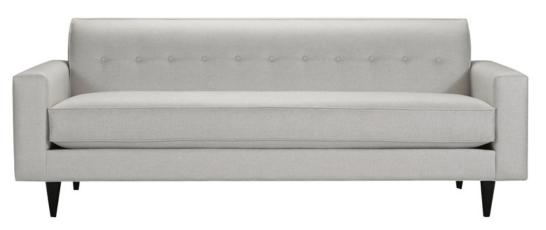

## MILES SOFA

Ottoman W32 x D26 x H19 405-YNG-05

Tight Back, Standard Comfort Foam Cushion Sofa

Standard Sofa 405-YNG-30 W88" x D35" x H34" Apartment Sofa 405-YNG-35 W75" x D35" x H34"

Seat Height 20" | Seat Depth 22"

| Ordering Options                   | Sofa            | Apt. Sofa | Ottoman |
|------------------------------------|-----------------|-----------|---------|
| 18" or 22" Non-Welted Throw Pillow | \$110/2         | \$110/2   | N/A     |
| Welt Tailoring & Buttons           | \$237           | \$237     | \$75*   |
| Leg Finish                         | Walnut or Wenge |           |         |