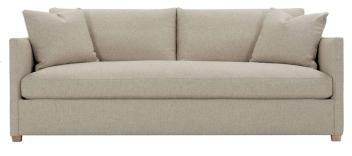

Bench Seat Sofa Standard: Q165-RFF-022

Large: Q165-RFF-033

| Ordering Options                       | Sofa    |
|----------------------------------------|---------|
| 20" Non-Welted Down-Blend Throw Pillow | \$110/2 |
| Comfort Down Cushion                   | \$312   |
| Leg Finish                             | ✓       |