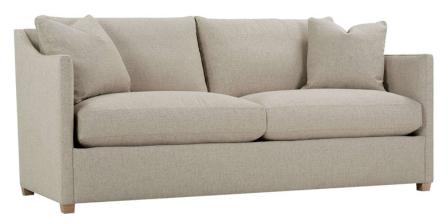

## ROBIN SOFA

2-Cushion Sofa Standard: Q165-RFF-002 Large: Q165-RFF-003

Loose Back, Plush Comfort Foam Cushion Sofa Seat Height 22" | Seat Depth 23"

Standard Sofa 82"W x 39"D x 39"H Large Sofa 92"W x 39"D x 39"H