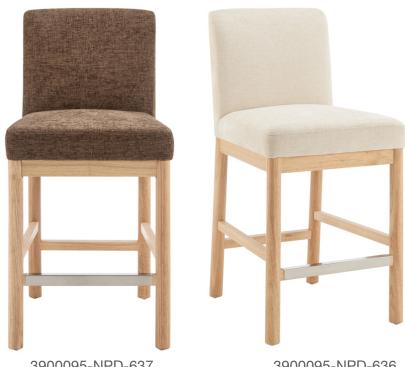

## BRIMFIELD COUNTER STOOL

3900095-NPD-637 Santana Brown

3900095-NPD-636 Santana Cream

W19" x D23" x H37.5" Seat Height: 25.5" | Seat Depth 17.5" Footrest Height from floor: 8.5"

Create a modern ambiance with this easy-to-style stool. Upholstered in soft, chenille-like fabric and features rounded wooden legs in a Natural finish. This combination offers a contemporary twist on classic style.