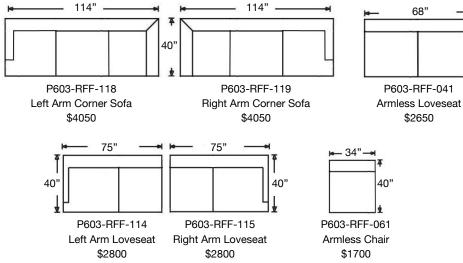

## ABRAHAM SECTIONAL

Loose Back, Plush Comfort Foam Cushion Sectional Shown: Left Arm Corner Sofa and Right Arm Loveseat Overall Height: 39" | Seat Height: 22" | Seat Depth: 23" | Arm Height: 27"

| Ordering Options                       | LT/RT Arm<br>Corner Sofa | LT/RT Arm<br>Loveseat | LT/RT Arm<br>Chaise | Armless<br>Loveseat | Armless<br>Chair |
|----------------------------------------|--------------------------|-----------------------|---------------------|---------------------|------------------|
| 22" Non-Welted Down-Blend Throw Pillow | \$110/2                  | \$55/1                | \$55/1              | N/A                 | N/A              |
| Comfort Down Cushion                   | \$312                    | \$312                 | \$312               | \$237               | \$187            |
| Leg Finish                             | ✓                        | ✓                     | ✓                   | ✓                   | ✓                |