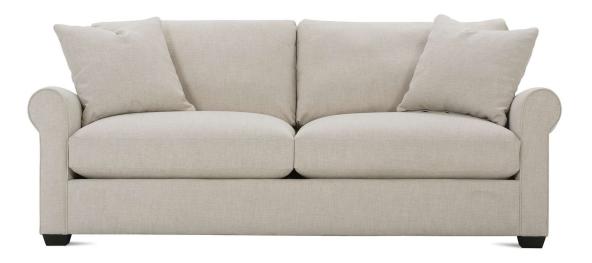

## ABRAHAM SOFA

Seat Height 22" | Seat Depth 23"

Shown as Standard Sofa: 2 Cushion P603-RFF-002 Standard Sofa: Bench Seat P603-RFF-022 W88" x D40" x H39"

> Large Sofa: 2 Cushion P603-RFF-003 Large Sofa: Bench Seat P603-RFF-033 W94 x D40 x H39