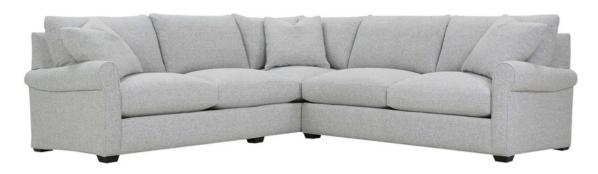

## ABRAHAM SECTIONAL

Loose Back, Plush Comfort Foam Cushion Sectional Shown: Left Arm Corner Sofa and Right Arm Loveseat Overall Height: 39" | Seat Height: 22" | Seat Depth: 23" | Arm Height: 27"

| Ordering Options                       | LT/RT Arm<br>Corner Sofa | LT/RT Arm<br>Loveseat | LT/RT Arm<br>Chaise | Armless<br>Loveseat | Armless<br>Chair |
|----------------------------------------|--------------------------|-----------------------|---------------------|---------------------|------------------|
| 22" Non-Welted Down-Blend Throw Pillow | \$110/2                  | \$55/1                | \$55/1              | N/A                 | N/A              |
| Comfort Down Cushion                   | \$312                    | \$312                 | \$312               | \$237               | \$187            |
| Leg Finish                             | ✓                        | ✓                     | ✓                   | ✓                   | ✓                |