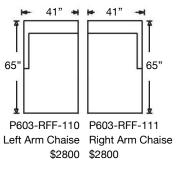

Chair and a Half W48 x D40 x H39 P603-RFF-068

Ottoman and a Half W41 x D27 x H19 P603-RFF-075

Chair and a Half Chaise Ottoman W44 x D57 x H22 P603-RFF-085

Chair and a Half Chaise Ottoman Cushion Top W44 x D27 x H11 P603-RFF-086