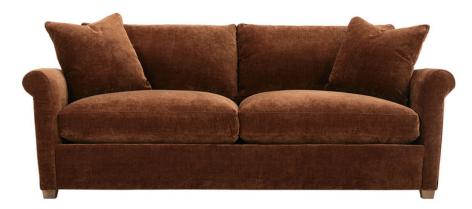

## REYA SOFA

Loose Back, Standard Comfort Down Cushion Sofa Seat Height 22" | Seat Depth 23"

Standard Sofa W84" x D39" x H36" 2-Cushion Sofa Freya-RBB-002

> Bench Seat Sofa Freya-RBB-022

Large Sofa W98" x D39" x H36" 2-Cushion Sofa Freya-RBB-003

> Bench Seat Sofa Freya-RBB-033

Extra Large Sofa W110" x D39" x H36" 2-Cushion Sofa Freya-RBB-040

> Bench Seat Sofa Freya-RBB-140

| Ordering Options             |              |
|------------------------------|--------------|
| 20" Non-Welted Throw Pillow  | \$110/2      |
| Extra Comfort Foam Cushion   | $\checkmark$ |
| Supreme Comfort Down Cushion | \$400        |
| Leg Finish                   | $\checkmark$ |