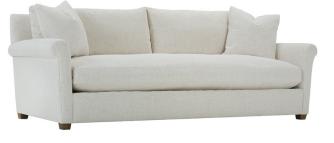

## REYA SOFA

Loose Back, Standard Comfort Down Cushion Sofa Seat Height 22" | Seat Depth 23"

Standard Sofa W84" x D39" x H36" 2-Cushion Sofa Freya-RBB-002

> Bench Seat Sofa Freya-RBB-022

Large Sofa W98" x D39" x H36" 2-Cushion Sofa Freya-RBB-003

> Bench Seat Sofa Freya-RBB-033

Extra Large Sofa W110" x D39" x H36" 2-Cushion Sofa Freya-RBB-040

> Bench Seat Sofa Freya-RBB-140

| Ordering Options             |              |
|------------------------------|--------------|
| 20" Non-Welted Throw Pillow  | \$110/2      |
| Extra Comfort Foam Cushion   | $\checkmark$ |
| Supreme Comfort Down Cushion | \$400        |
| Leg Finish                   | $\checkmark$ |