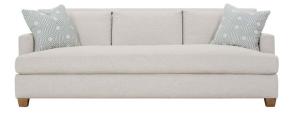

## LANKFORD SOFA

Loose Back, Standard Comfort Down Cushion Sofa

**3 Cushion Sofa** Laney-RBB-002 W84" x D43" x H34" Bench Seat Sofa Laney-RBB-022 W84" x D43" x H34"

**3 Cushion Large Sofa** Laney-RBB-003 W92" x D43" x H34" Bench Seat Large Sofa Laney-RBB-033 W92" x D43" x H34"

Seat Height 21" | Seat Depth 23"

| Ordering Options                        | Sofa<br>(3 Cushion or Bench) | Large Sofa<br>(3 Cushion or Bench) |  |
|-----------------------------------------|------------------------------|------------------------------------|--|
| 20" Non-Welted Down-Blend Throw Pillows | \$110/2                      | \$110/2                            |  |
| Extra Comfort Foam Cushion              | √                            | $\checkmark$                       |  |
| Supreme Comfort Down Cushion            | \$400                        | \$400                              |  |
| Leg Finish                              | $\checkmark$                 | √                                  |  |
| Nailheads*                              | \$162                        | \$162                              |  |