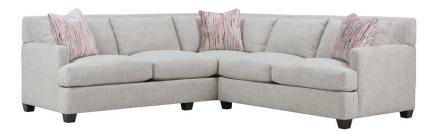

## LANKFORD SECTIONAL

Shown: Left Arm 3-Seated Corner Sofa and Right Arm Loveseat

PATTERN AVAILABILITY: RG, PS, NM, RS