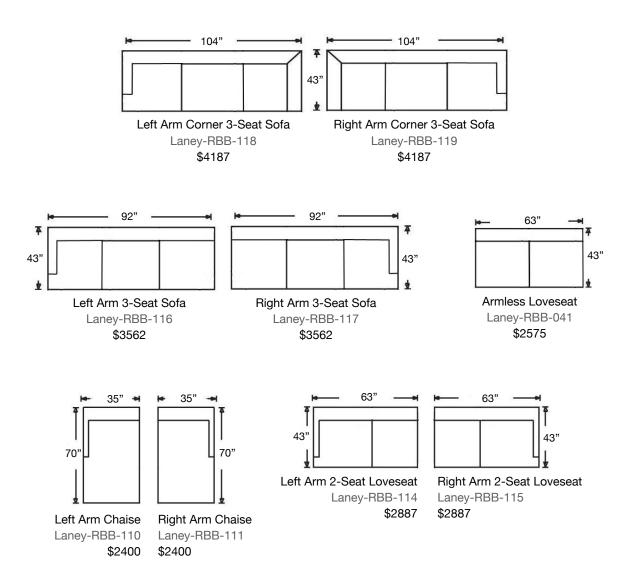

## LANKFORD SECTIONAL

Loose Back, Standard Comfort Down Cushion Sectional Shown: Left 3-Seated Corner Sofa and Right Arm Loveseat Overall Height: 34" | Seat Height: 21" | Seat Depth: 23" | Arm Height: 25"

| Ordering Options                       | RT/LT Arm<br>Corner Sofa | RT/LT<br>Arm Sofa | RT/LT Arm<br>Loveseat | RT/LT<br>Arm Chaise | Armless<br>Loveseat |
|----------------------------------------|--------------------------|-------------------|-----------------------|---------------------|---------------------|
| 20" Non-Welted Down-Blend Throw Pillow | \$110/2                  | \$55/1            | \$55/1                | \$55/1              | N/A                 |
| Extra Comfort Foam Cushion             | √                        | √                 | √                     | √                   | √                   |
| Supreme Comfort Down Cushion           | \$400                    | \$400             | \$350                 | \$350               | \$350               |
| Leg Finish                             | √                        | √                 | √                     | √                   | √                   |
| Nailheads*                             | \$162                    | \$162             | \$162                 | \$162               | \$162               |

\*Nailhead colors: Brass, Pewter, Black Nickel, or Gold IF nails ARE NOT stated on the order, then the piece will be produced without nails.

PATTERN AVAILABILITY: RG, PS, NM, RS

## LANKFORD SECTIONAL

Shown: Left Arm 3-Seated Corner Sofa and Right Arm Loveseat

PATTERN AVAILABILITY: RG, PS, NM, RS