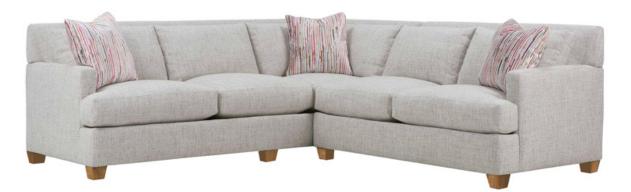

## LANKFORD SECTIONAL

Loose Back, Standard Comfort Down Cushion Sectional Shown: Left 3-Seated Corner Sofa and Right Arm Loveseat Overall Height: 34" | Seat Height: 21" | Seat Depth: 23" | Arm Height: 25"

| Ordering Options                       | RT/LT Arm<br>Corner Sofa | RT/LT<br>Arm Sofa | RT/LT Arm<br>Loveseat | RT/LT<br>Arm Chaise | Armless<br>Loveseat |
|----------------------------------------|--------------------------|-------------------|-----------------------|---------------------|---------------------|
| 20" Non-Welted Down-Blend Throw Pillow | \$110/2                  | \$55/1            | \$55/1                | \$55/1              | N/A                 |
| Extra Comfort Foam Cushion             | √                        | √                 | √                     | √                   | √                   |
| Supreme Comfort Down Cushion           | \$400                    | \$400             | \$350                 | \$350               | \$350               |
| Leg Finish                             | √                        | √                 | √                     | √                   | √                   |
| Nailheads*                             | \$162                    | \$162             | \$162                 | \$162               | \$162               |