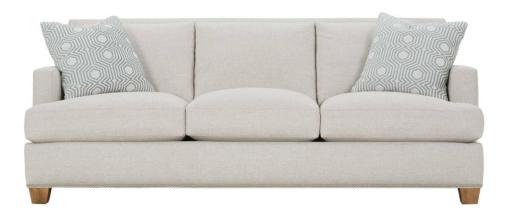

## LANKFORD SOFA

Loose Back, Standard Comfort Down Cushion Sofa

**3 Cushion Sofa** Laney-RBB-002 W84" x D43" x H34" Bench Seat Sofa Laney-RBB-022 W84" x D43" x H34"

**3 Cushion Large Sofa** Laney-RBB-003 W92" x D43" x H34" Bench Seat Large Sofa Laney-RBB-033 W92" x D43" x H34"

Seat Height 21" | Seat Depth 23"

| Ordering Options                        | Sofa<br>(3 Cushion or Bench) | Large Sofa<br>(3 Cushion or Bench) |  |
|-----------------------------------------|------------------------------|------------------------------------|--|
| 20" Non-Welted Down-Blend Throw Pillows | \$110/2                      | \$110/2                            |  |
| Extra Comfort Foam Cushion              | √                            | $\checkmark$                       |  |
| Supreme Comfort Down Cushion            | \$400                        | \$400                              |  |
| Leg Finish                              | $\checkmark$                 | √                                  |  |
| Nailheads*                              | \$162                        | \$162                              |  |