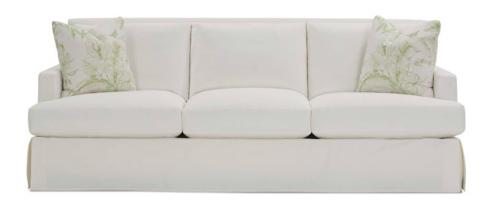

## LANKFORD SLIPCOVER SOFA

Loose Back, Standard Comfort Down Cushion Slipcover Sofa

**3 Cushion Sofa** Laney-RBB-SLIP002 W84" x D43" x H34" Bench Seat Sofa Laney-RBB-SLIP022 W84" x D43" x H34" 3 Cushion Large Sofa Laney-RBB-SLIP003 W92" x D43" x H34"

Bench Seat Large Sofa Laney-RBB-SLIP033 W92" x D43" x H34"

Seat Height 21" | Seat Depth 23"

| Ordering Options                        | Sofa<br>(3 Cushion or Bench) | Large Sofa<br>(3 Cushion or Bench) |
|-----------------------------------------|------------------------------|------------------------------------|
| 20" Non-Welted Down-Blend Throw Pillows | \$110/2                      | \$110/2                            |
| Extra Comfort Foam Cushion              | ✓                            | ✓                                  |
| Supreme Comfort Down Cushion            | \$400                        | \$400                              |
| Slipcover ONLY                          | \$1275                       | \$1575                             |