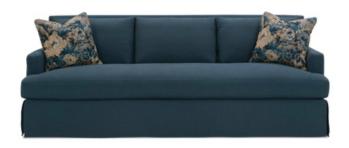

## LANKFORD SLIPCOVER SOFA

Loose Back, Standard Comfort Down Cushion Slipcover Sofa

**3 Cushion Sofa** Laney-RBB-SLIP002 W84" x D43" x H34" Bench Seat Sofa Laney-RBB-SLIP022 W84" x D43" x H34" 3 Cushion Large Sofa Laney-RBB-SLIP003 W92" x D43" x H34"

Bench Seat Large Sofa Laney-RBB-SLIP033 W92" x D43" x H34"

Seat Height 21" | Seat Depth 23"

| Ordering Options                        | Sofa<br>(3 Cushion or Bench) | Large Sofa<br>(3 Cushion or Bench) |
|-----------------------------------------|------------------------------|------------------------------------|
| 20" Non-Welted Down-Blend Throw Pillows | \$110/2                      | \$110/2                            |
| Extra Comfort Foam Cushion              | ✓                            | ✓                                  |
| Supreme Comfort Down Cushion            | \$400                        | \$400                              |
| Slipcover ONLY                          | \$1275                       | \$1575                             |