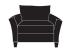

## NEIL CHAISE

Chair W30 x D40 x H35 Noel-RBB-006

Swivel Chair W30 x D40 x H35 Noel-RBB-016