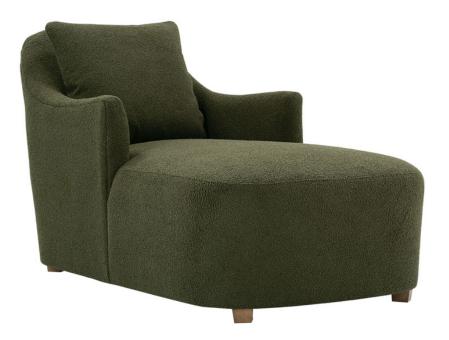

## Loose Back, Standard Comfort Foam Cushion Chaise Noel-RBB-039 W32" x D66" x H35" Seat Height 19" | Seat Depth 46"

| Ordering Options                       | Chaise | Chair | Swivel |
|----------------------------------------|--------|-------|--------|
| 21" Non-Welted Down-Blend Throw Pillow | \$55/1 | N/A   | N/A    |
| Leg Finish                             | √      | V     | N/A    |

For Chaise, NM & RS pattern types will have vertical seams on front corners at leg.

Cushion is a combination of high-resiliency foam core with a thick memory-like foam layer for added relaxing comfort.