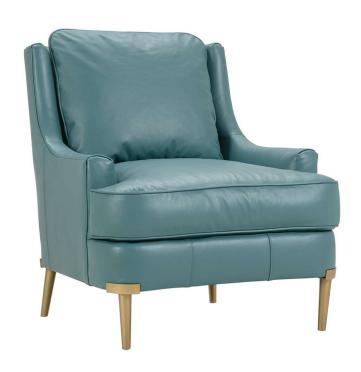

## LYONNE LEATHER CHAIR

Loose Back, Standard Comfort Down Cushion Leather Chair Lyra-RBB-AL006 W32" x D37" x H36" Seat Height 19" | Seat Depth 21"

| Ordering Options             | Chair      |
|------------------------------|------------|
| Extra Comfort Foam Cushion   | ✓          |
| Supreme Comfort Down Cushion | \$237      |
| Contrast Welt                | \$125      |
| Leg Finish                   | Aged Brass |