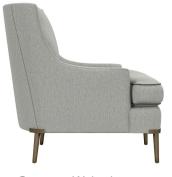

## LYONNE CHAIR

Loose Back, Standard Comfort Down Cushion Chair Lyra-RBB-A006 W32" x D37" x H36" Seat Height 19" | Seat Depth 21"

| Ordering Options             | Chair      |
|------------------------------|------------|
| Extra Comfort Foam Cushion   | ✓          |
| Supreme Comfort Down Cushion | \$237      |
| Contrast Welt                | \$125      |
| Leg Finish                   | Aged Brass |

Contrast Welt placement on seat cushion only.