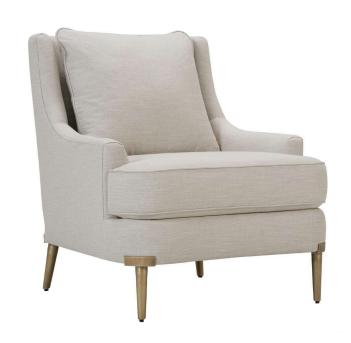

## LYONNE CHAIR

Loose Back, Standard Comfort Down Cushion Chair Lyra-RBB-A006 W32" x D37" x H36" Seat Height 19" | Seat Depth 21"

| Ordering Options             | Chair      |
|------------------------------|------------|
| Extra Comfort Foam Cushion   | ✓          |
| Supreme Comfort Down Cushion | \$237      |
| Contrast Welt                | \$125      |
| Leg Finish                   | Aged Brass |