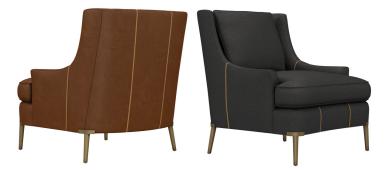

H36" Seat Height 19" | Seat Depth 21"

| Ordering Options             | Chair      |
|------------------------------|------------|
| Extra Comfort Foam Cushion   | ✓          |
| Supreme Comfort Down Cushion | \$237      |
| Contrast Welt                | \$125      |
| Leg Finish                   | Aged Brass |



Contrast Welt placement on seat cushion only.







## LYONNE LEATHER CHAIR



Loose Back, Standard Comfort Down Cushion Leather Chair Lyra-RBB-AL006 W32" x D37" x H36" Seat Height 19" | Seat Depth 21"

| Ordering Options             | Chair      |
|------------------------------|------------|
| Extra Comfort Foam Cushion   | ✓          |
| Supreme Comfort Down Cushion | \$237      |
| Contrast Welt                | \$125      |
| Leg Finish                   | Aged Brass |



Contrast Welt placement.