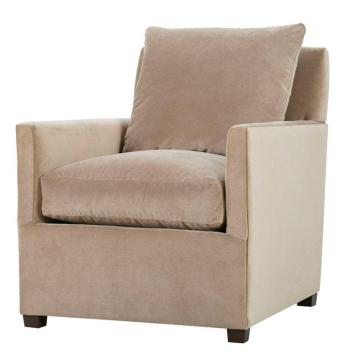

## LULAH CHAIR

Swivel Rocker Chair LILAH-RBB-007

\_

Swivel Chair LILAH-RBB-016

-

Stationary Chair LILAH-RBB-006

Ottoman LILAH-RBB-005

27"W x 24"D x 19"H

Loose Back, Standard Comfort Down Cushion Chair Seat Height: 22" | Seat Depth: 22" | Arm Height: 27"

W31" x D37" x H41"

| Ordering Options             | Stationary Chair                           | Swivel/Glider Chair | Ottoman |
|------------------------------|--------------------------------------------|---------------------|---------|
| Extra Comfort Foam Cushion   | √<br>1 1 1 1 1 1 1 1 1 1 1 1 1 1 1 1 1 1 1 | <b>√</b>            | ✓       |
| Supreme Comfort Down Cushion | \$237                                      | \$237               | \$162   |
| Nailheads*                   | \$112                                      | \$112               | \$112   |
| Leg Finish                   | ✓                                          | N/A                 | ✓       |