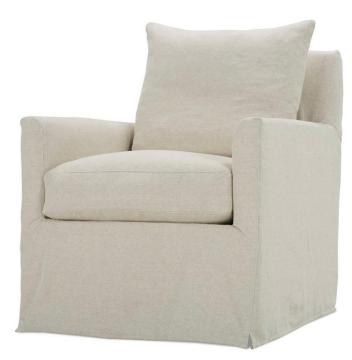

## LULAH SLIPCOVER CHAIR

Slipcover Swivel Rocker Chair LILAH-RBB-SLIP-007

Slipcover Swivel Chair LILAH-RBB-SLIP-016

Slipcover Stationary Chair LILAH-RBB-SLIP-006

Slipcover Ottoman LILAH-RBB-SLIP-005 27"W x 24"D x 19"H

Loose Back, Standard Comfort Down Cushion Chair Seat Height: 22" | Seat Depth: 22" | Arm Height: 27"

W31" x D37" x H41"

| Ordering Options             | Chairs | Ottoman |
|------------------------------|--------|---------|
| Extra Comfort Foam Cushion   | ✓      | ✓       |
| Supreme Comfort Down Cushion | \$237  | \$162   |
| Slipcover ONLY               | \$987  | \$525   |