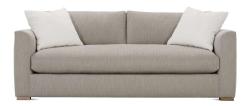

## DEREK SECTIONAL

Loose Back, Plush Comfort Foam Cushion Sectional Shown: Left Arm Chaise, Armless Loveseat, Right Arm Chaise Overall Height: 36" | Seat Height: 22" | Seat Depth: 24" | Arm Height: 28"

Our Plush Cushion, standard to this piece, provides superior comfort through high-resiliency foam core, contoured cap and undulated foam, finished with fine denier fiber filled channels. It's the ultimate in support and plushness.