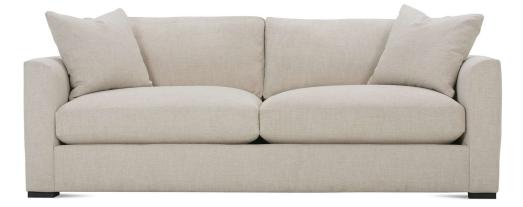

## DEREK SOFA

Loose Back, Plush Comfort Foam Cushion Sofa Seat Height 22" | Seat Depth 24"

Standard Sofa W88" x D39" x H36" P602-RFF-002 (2 Cushion) P602-RFF-022 (Bench Seat) Large Sofa W94" x D39" x H36" P602-RFF-003 (2 Cushion) P602-RFF-033 (Bench Seat)

Our Plush Cushion, standard to this piece, provides superior comfort through a combination of highresiliency foam core, contoured cap and undulated foam to add extra air-like softness, finished with fine denier fiber filled channels. Only available on select items, it's the ultimate in support and plushness.