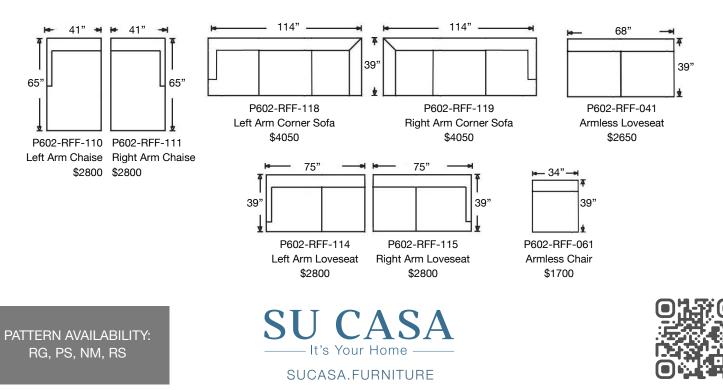

## DEREK SECTIONAL

Loose Back, Plush Comfort Foam Cushion Sectional Shown: Left Arm Chaise, Armless Loveseat, Right Arm Chaise Overall Height: 36" | Seat Height: 22" | Seat Depth: 24" | Arm Height: 28"

| Ordering Options                       | LT/RT Arm<br>Corner Sofa | LT/RT Arm<br>Loveseat | LT/RT Arm<br>Chaise | Armless<br>Loveseat | Armless<br>Chair |
|----------------------------------------|--------------------------|-----------------------|---------------------|---------------------|------------------|
| 22" Non-Welted Down-Blend Throw Pillow | \$110/2                  | \$55/1                | \$55/1              | N/A                 | N/A              |
| Comfort Down Cushion                   | \$312                    | \$312                 | \$312               | \$237               | \$187            |
| Leg Finish                             | $\checkmark$             | ~                     | $\checkmark$        | ~                   | ~                |
| Fitted Arm Covers                      | $\checkmark$             | ~                     | $\checkmark$        | N/A                 | N/A              |