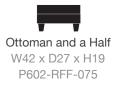

Chair and a Half W48 x D39 x H36 P602-RFF-068

Chair and a Half Chaise Ottoman W42 x D57 x H22 P602-RFF-085

Chair and a Half Chaise Ottoman Cushion Top W42 x D27 x H11 P602-RFF-086

| Ordering Options                       | Sofa 2-Cushion or<br>Bench Seat (Either Size) | Chair and<br>a Half | Ottoman<br>and a Half | Chair and a Half<br>Chaise Otto | Chaise Otto<br>Cushion Top |
|----------------------------------------|-----------------------------------------------|---------------------|-----------------------|---------------------------------|----------------------------|
| 22" Non-Welted Down-Blend Throw Pillow | \$110/2                                       | \$55/1              | N/A                   | N/A                             | N/A                        |
| Comfort Down Cushion                   | \$312                                         | \$237               | \$162                 | \$162                           | \$162                      |
| Leg Finish                             | $\checkmark$                                  | ~                   | ~                     | $\checkmark$                    | N/A                        |