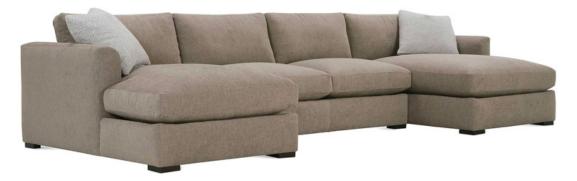

## DEREK SECTIONAL

Loose Back, Plush Comfort Foam Cushion Sectional Shown: Left Arm Chaise, Armless Loveseat, Right Arm Chaise Overall Height: 36" | Seat Height: 22" | Seat Depth: 24" | Arm Height: 28"