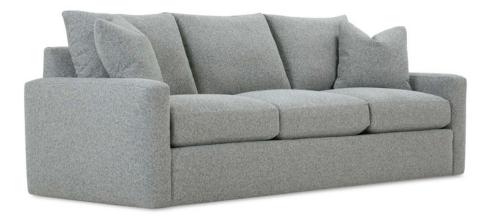

## AUDEN SOFA

Loose Back, Plush Cushion Comfort Foam 3-Cushion Sofa

Standard Sofa W88 x D42 x H38 P609-RFF-202

Large Sofa W98 x D42 x H38 P609-RFF-203

Seat Height 20" | Seat Depth 24"

| Ordering Options      | Either Size Sofa |
|-----------------------|------------------|
| 20" Down Throw Pillow | \$110/2          |
| Comfort Down Cushion  | \$312            |
| Nailhead Trim*        | \$162            |

\*If nails are ordered, you must specify the nail finish: Brass, Gold, Pewter, Black Nickel.

Our Plush Cushion, standard to this piece, provides superior comfort through a combination of high-resiliency foam core, contoured cap and undulated foam to add extra air-like softness, finished with fine denier fiber filled channels. Only available on select items, it's the ultimate in support and plushness.

Note: PS, NM & RS will have seams down front seat rail, in-back and outback at cushion break.

PATTERN AVAILABILITY: RG, PS, NM, RS