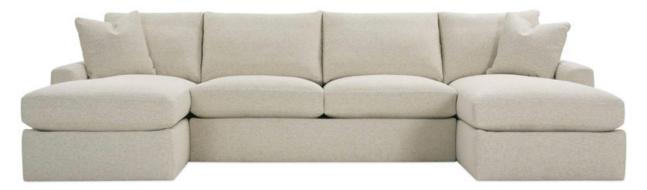

## AUDEN SECTIONAL

Loose Back, Plush Comfort Foam Cushion Sectional Shown: Left Arm Chaise + Armless Loveseat + Right Arm Chaise

| Ordering Options      | LT/RT Arm<br>Corner Sofa | LT/RT Arm<br>Sofa | LT/RT Arm<br>Loveseat | LT/RT Arm<br>Chaise | Armless<br>Loveseat | Armless<br>Chair | Corner<br>Chair |
|-----------------------|--------------------------|-------------------|-----------------------|---------------------|---------------------|------------------|-----------------|
| 20" Down Throw Pillow | \$110/2                  | \$55/1            | \$55/1                | \$55/1              | N/A                 | N/A              | \$55/1          |
| Comfort Down Cushion  | \$312                    | \$312             | \$312                 | \$312               | \$237               | \$187            | \$237           |
| Nailhead Trim         | \$162                    | \$162             | \$162                 | \$162               | \$112               | \$112            | \$112           |

Our Plush Cushion, standard to this piece, provides superior comfort through a combination of high-resiliency foam core, contoured cap and undulated foam to add extra air-like softness, finished with fine denier fiber filled channels. Only available on select items, it's the ultimate in support and plushness.

## AUDEN SECTIONAL

Shown: Left Arm Chaise, Armless Loveseat, and Right Arm Chaise Overall Height 38" | Seat Height 20" | Seat Depth 24"