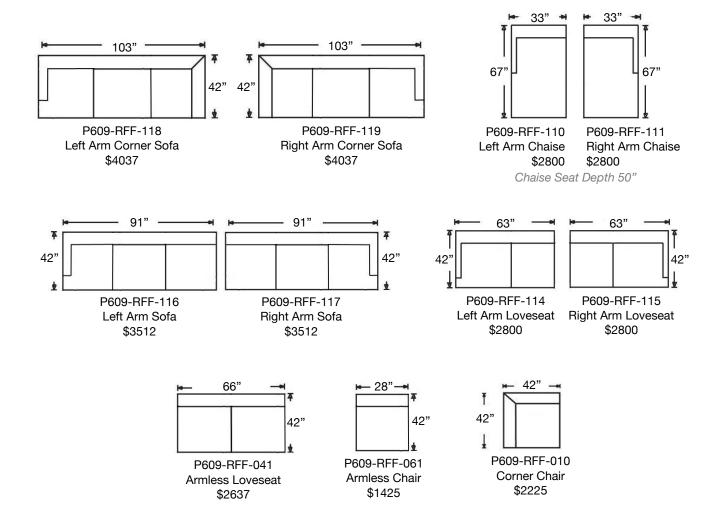

## AUDEN SECTIONAL

Loose Back, Plush Comfort Foam Cushion Sectional Shown: Left Arm Chaise + Armless Loveseat + Right Arm Chaise

| Ordering Options      | LT/RT Arm<br>Corner Sofa | LT/RT Arm<br>Sofa | LT/RT Arm<br>Loveseat | LT/RT Arm<br>Chaise | Armless<br>Loveseat | Armless<br>Chair | Corner<br>Chair |
|-----------------------|--------------------------|-------------------|-----------------------|---------------------|---------------------|------------------|-----------------|
| 20" Down Throw Pillow | \$110/2                  | \$55/1            | \$55/1                | \$55/1              | N/A                 | N/A              | \$55/1          |
| Comfort Down Cushion  | \$312                    | \$312             | \$312                 | \$312               | \$237               | \$187            | \$237           |
| Nailhead Trim         | \$162                    | \$162             | \$162                 | \$162               | \$112               | \$112            | \$112           |