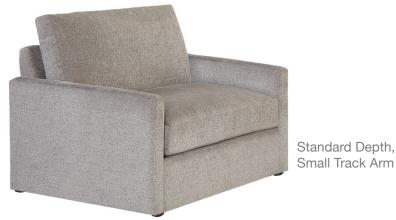

## NOLA CHAIR

Loose Back, Standard Luxe Comfort Foam Cushion Chair or Chaise. **Available in two depths:** Standard 40" (seat depth 24") or Extra Deep 44" (seat depth 28") and **two arm sizes**: Small or Wide