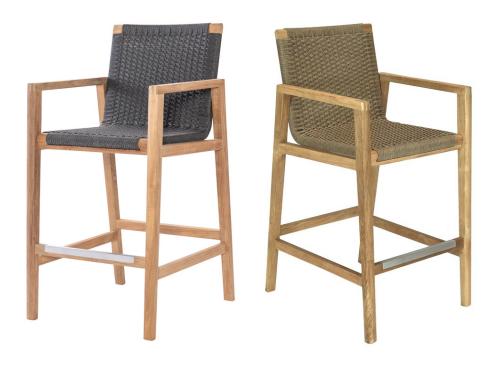

## HALSEY OUTDOOR STOOL

Charcoal
Counter: ADC-RTK-CHG
Bar: ADB-RTK-CG

Sand Counter: ADC-RTK-CH Bar: ADB-RTK-C

Counter: W23" x D23" x H40" | Seat Height 25" Bar: W23" x D23" x H44" | Seat Height 29"

Kiln dried FSC Certified Natural Teak and rope woven from durable, resilient PVC-coated polyester yarns. UV resistant and quick drying. Safe for outdoor spaces — cover or store indoors during inclement weather and when not in use.