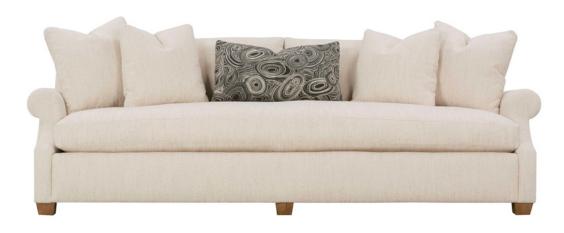

## BRIANNA SOFA

Loose Back, Standard Comfort Down Cushion Sofa with Bench Seat Shown in fabric 17199-19 with latte wood finish. Seat Height: 21" | Seat Depth: 27" | Arm Height: 24"

Standard Sofa Bristol-RBB-002 Large Sofa Bristol-RBB-003