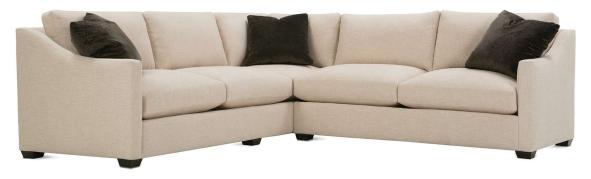

## BRADLEY SECTIONAL

Loose Back, Plush Comfort Foam Cushion Sectional Shown: Left 3-Seated Corner Sofa (118) / Right 2-Seated Loveseat (115) Overall Height: 37" | Seat Height: 22" | Seat Depth: 23" | Arm Height: 26"