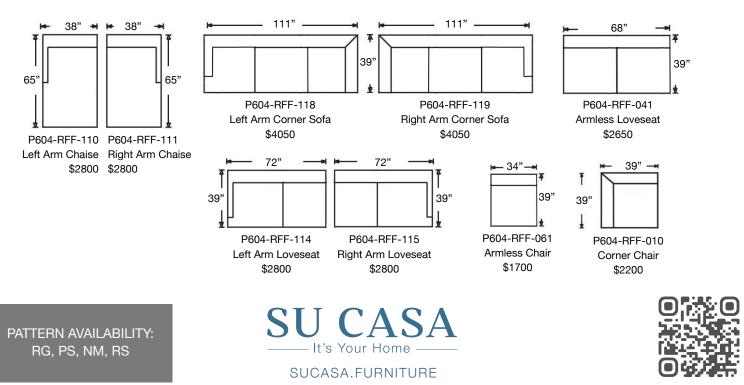

| Ordering Options                       | LT/RT<br>Corner Sofa | LT/RT<br>Loveseat | LT/RT Arm<br>Chaise | Corner<br>Chair | Armless<br>Loveseat | Armless<br>Chair |
|----------------------------------------|----------------------|-------------------|---------------------|-----------------|---------------------|------------------|
| 22" Non-Welted Down-Blend Throw Pillow | \$110/2              | \$55/1            | \$55/1              | N/A             | N/A                 | N/A              |
| Leg Finish                             | √                    | √                 | ~                   | $\checkmark$    | ~                   | ~                |
| Fitted Arm Covers                      | √                    | √                 | ~                   | N/A             | N/A                 | N/A              |
| Comfort Down Cushion                   | \$312                | \$312             | \$312               | \$237           | \$237               | \$187            |